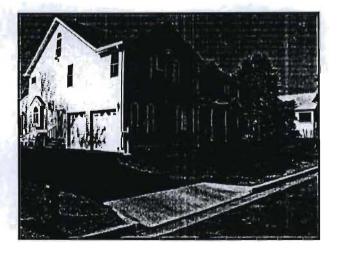

Pennsylvania Avenue and Washington Street in the Halethorpe area of Baltimore County. Petitioners submitted an aerial photograph of the subject property, which was marked and accepted into evidence as Petitioners' Exhibit 2. This photograph depicts a larger scale view of the subject property and surrounding community.

Further evidence demonstrated that Petitioner, Ms. Geisendaffer, currently resides in Pasadena, Maryland and recently inherited the subject property from her mother. Petitioners are requesting a variance from several of the requirements of Section 1B02.3.C.1 of the B.C.Z.R. to allow them to construct an approximately 1,500 to 1,800 square foot single-family dwelling on the property, which is currently unimproved. The property lies in the Rosemont subdivision, where many lots were improved with single-family dwellings in the 1920s and 1930s, and additional nearby lots were improved throughout the 1970s and 1980s. The testimony revealed that a number of the nearby dwellings were constructed on 5,000 square foot lots in lieu of the required 6,000 square feet in the D.R.5.5 zone. Petitioners submitted an aerial photograph labeling over 30 nearby residences that were built on such lots. The photograph was marked and accepted into evidence as Petitioners' Exhibit 3. The Petitioners also submitted a packet of printouts from the Department of Assessments and Taxation providing further evidence that numerous homes on Pennsylvania Avenue were built on undersized 5,000 square foot lots. The packet was marked and accepted into evidence as Petitioners' Exhibit 3A. Additionally, Petitioners submitted a similar packet of printouts showing a large number of homes on nearby Alabama Avenue built on similar undersized 5,000 square foot lots. This packet was marked and accepted into evidence as Petitioners' Exhibit 3B. Petitioners propose to construct an attractive, tasteful dwelling that will be in keeping with the aesthetics of the surrounding neighborhood,