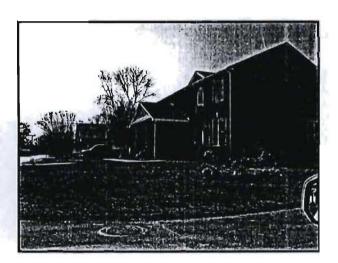

Pennsylvania Avenue and Washington Street in the Halethorpe area of Baltimore County. Petitioners submitted an aerial photograph of the subject property, which was marked and accepted into evidence as Petitioners' Exhibit 2. This photograph depicts a larger scale view of the subject property and surrounding community.

Further evidence demonstrated that Petitioner, Ms. Geisendaffer, currently resides in Pasadena, Maryland and recently inherited the subject property from her mother. Petitioners are requesting a variance from several of the requirements of Section 1B02.3.C.1 of the B.C.Z.R. to allow them to construct an approximately 1,500 to 1,800 square foot single-family dwelling on the property, which is currently unimproved. The property lies in the Rosemont subdivision, where many lots were improved with single-family dwellings in the 1920s and 1930s, and additional nearby lots were improved throughout the 1970s and 1980s. The testimony revealed that a number of the nearby dwellings were constructed on 5,000 square foot lots in lieu of the required 6,000 square feet in the D.R.5.5 zone. Petitioners submitted an aerial photograph labeling over 30 nearby residences that were built on such lots. The photograph was marked and accepted into evidence as Petitioners' Exhibit 3. The Petitioners also submitted a packet of printouts from the Department of Assessments and Taxation providing further evidence that numerous homes on Pennsylvania Avenue were built on undersized 5,000 square foot lots. The packet was marked and accepted into evidence as Petitioners' Exhibit 3A. Additionally, Petitioners submitted a similar packet of printouts showing a large number of homes on nearby Alabama Avenue built on similar undersized 5,000 square foot lots. This packet was marked and accepted into evidence as Petitioners' Exhibit 3B. Petitioners propose to construct an attractive, tasteful dwelling that will be in keeping with the aesthetics of the surrounding neighborhood,