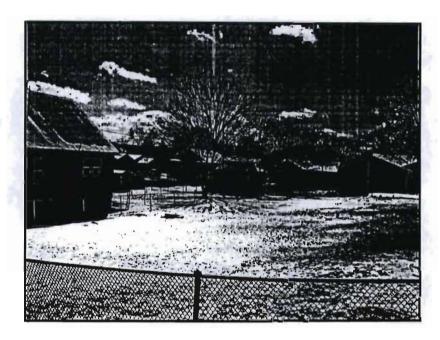

Pennsylvania Avenue and Washington Street in the Halethorpe area of Baltimore County. Petitioners submitted an aerial photograph of the subject property, which was marked and accepted into evidence as Petitioners' Exhibit 2. This photograph depicts a larger scale view of the subject property and surrounding community.