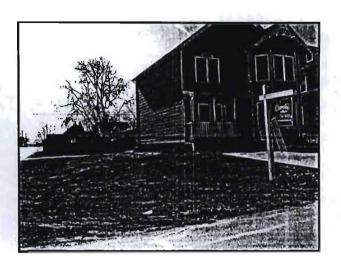

Pennsylvania Avenue and Washington Street in the Halethorpe area of Baltimore County. Petitioners submitted an aerial photograph of the subject property, which was marked and accepted into evidence as Petitioners' Exhibit 2. This photograph depicts a larger scale view of the subject property and surrounding community.

Further evidence demonstrated that Petitioner, Ms. Geisendaffer, currently resides in Pasadena, Maryland and recently inherited the subject property from her mother. Petitioners are requesting a variance from several of the requirements of Section 1B02.3.C.1 of the B.C.Z.R. to allow them to construct an approximately 1,500 to 1,800 square foot single-family dwelling on the property, which is currently unimproved. The property lies in the Rosemont subdivision, where many lots were improved with single-family dwellings in the 1920s and 1930s, and additional nearby lots were improved throughout the 1970s and 1980s. The testimony revealed that a number of the nearby dwellings were constructed on 5,000 square foot lots in lieu of the required 6,000 square feet in the D.R.5.5 zone. Petitioners submitted an aerial photograph labeling over 30 nearby residences that were built on such lots. The photograph was marked and accepted into evidence as Petitioners' Exhibit 3. The Petitioners also submitted a packet of printouts from the Department of Assessments and Taxation providing further evidence that numerous homes on Pennsylvania Avenue were built on undersized 5,000 square foot lots. The packet was marked and accepted into evidence as Petitioners' Exhibit 3A. Additionally, Petitioners submitted a similar packet of printouts showing a large number of homes on nearby Alabama Avenue built on similar undersized 5,000 square foot lots. This packet was marked and accepted into evidence as Petitioners' Exhibit 3B. Petitioners propose to construct an attractive, tasteful dwelling that will be in keeping with the aesthetics of the surrounding neighborhood,