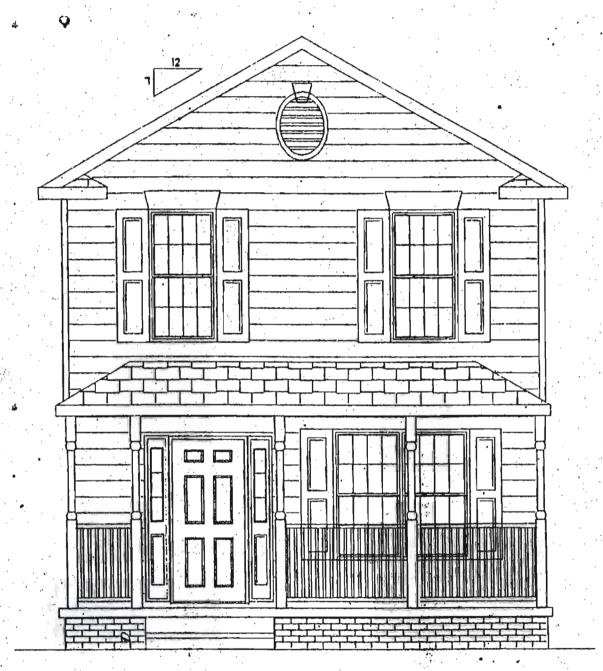

Further evidence demonstrated that Petitioner, Ms. Geisendaffer, currently resides in Pasadena, Maryland and recently inherited the subject property from her mother. Petitioners are requesting a variance from several of the requirements of Section 1B02.3.C.1 of the B.C.Z.R. to allow them to construct an approximately 1,500 to 1,800 square foot single-family dwelling on the property, which is currently unimproved. The property lies in the Rosemont subdivision, where many lots were improved with single-family dwellings in the 1920s and 1930s, and additional nearby lots were improved throughout the 1970s and 1980s. The testimony revealed that a number of the nearby dwellings were constructed on 5,000 square foot lots in lieu of the required 6,000 square feet in the D.R.5.5 zone. Petitioners submitted an aerial photograph labeling over 30 nearby residences that were built on such lots. The photograph was marked and accepted into evidence as Petitioners' Exhibit 3. The Petitioners also submitted a packet of printouts from the Department of Assessments and Taxation providing further evidence that numerous homes on Pennsylvania Avenue were built on undersized 5,000 square foot lots. The packet was marked and accepted into evidence as Petitioners' Exhibit 3A. Additionally, Petitioners submitted a similar packet of printouts showing a large number of homes on nearby Alabama Avenue built on similar undersized 5,000 square foot lots. This packet was marked and accepted into evidence as Petitioners' Exhibit 3B. Petitioners propose to construct an attractive, tasteful dwelling that will be in keeping with the aesthetics of the surrounding neighborhood,

both in size and appearance. A rendering of the proposed structure was marked and accepted into evidence as Petitioners' Exhibit 6.

The Zoning Advisory Committee (ZAC) comments were received and are contained within the case file. Comments were received from the Office of Planning dated March 18, 2008 which indicates that the Petitioners do not own sufficient adjoining land to conform to the minimum width and area requirements and therefore meet the standards stated in Section 304.1.C of the B.C.Z.R. Additionally, there appears to be several existing undersized lots in the neighborhood. As such, the Planning Office does not oppose the Petitioners' request. Comments indicate that building elevations should be provided for review and approval prior to issuance of any building permit, dwelling should be compatible in size, exterior building materials, color and detail as that of the existing dwellings in the area, provide landscaping along the public road, show the off-street parking, and provide photographs of existing homes along Pennsylvania Avenue in the vicinity.