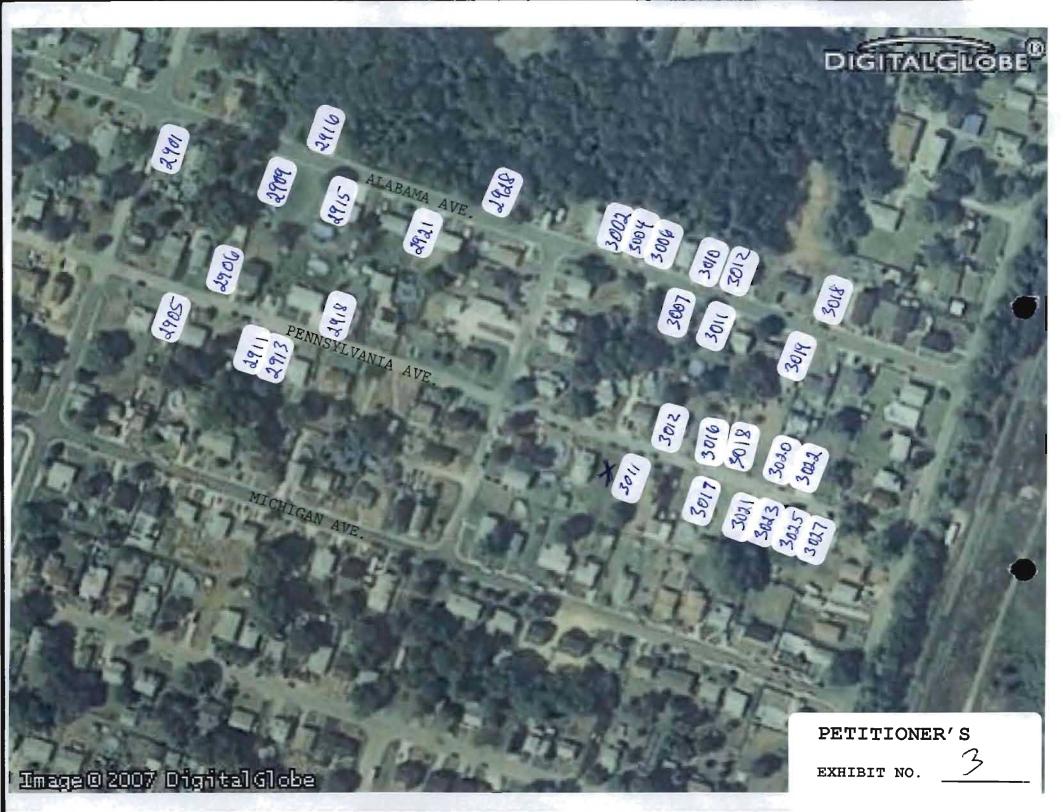

Further evidence demonstrated that Petitioner, Ms. Geisendaffer, currently resides in Pasadena, Maryland and recently inherited the subject property from her mother. Petitioners are requesting a variance from several of the requirements of Section 1B02.3.C.1 of the B.C.Z.R. to allow them to construct an approximately 1,500 to 1,800 square foot single-family dwelling on the property, which is currently unimproved. The property lies in the Rosemont subdivision, where many lots were improved with single-family dwellings in the 1920s and 1930s, and additional nearby lots were improved throughout the 1970s and 1980s. The testimony revealed that a number of the nearby dwellings were constructed on 5,000 square foot lots in lieu of the required 6,000 square feet in the D.R.5.5 zone. Petitioners submitted an aerial photograph labeling over 30 nearby residences that were built on such lots. The photograph was marked and accepted into evidence as Petitioners' Exhibit 3. The Petitioners also submitted a packet of printouts from the Department of Assessments and Taxation providing further evidence that numerous homes on Pennsylvania Avenue were built on undersized 5,000 square foot lots. The packet was marked and accepted into evidence as Petitioners' Exhibit 3A. Additionally, Petitioners submitted a similar packet of printouts showing a large number of homes on nearby Alabama Avenue built on similar undersized 5,000 square foot lots. This packet was marked and accepted into evidence as Petitioners' Exhibit 3B. Petitioners propose to construct an attractive, tasteful dwelling that will be in keeping with the aesthetics of the surrounding neighborhood,