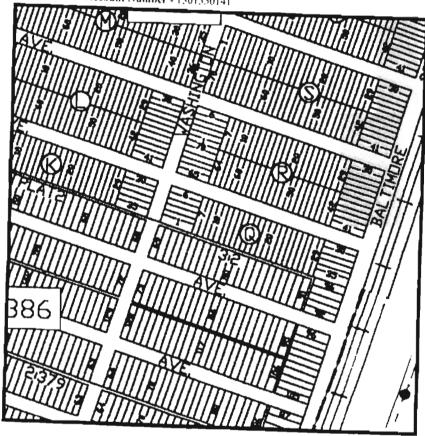

Pennsylvania Avenue and Washington Street in the Halethorpe area of Baltimore County. Petitioners submitted an aerial photograph of the subject property, which was marked and accepted into evidence as Petitioners' Exhibit 2. This photograph depicts a larger scale view of the subject property and surrounding community.

Further evidence demonstrated that Petitioner, Ms. Geisendaffer, currently resides in Pasadena, Maryland and recently inherited the subject property from her mother. Petitioners are requesting a variance from several of the requirements of Section 1B02.3.C.1 of the B.C.Z.R. to allow them to construct an approximately 1,500 to 1,800 square foot single-family dwelling on the property, which is currently unimproved. The property lies in the Rosemont subdivision, where many lots were improved with single-family dwellings in the 1920s and 1930s, and additional nearby lots were improved throughout the 1970s and 1980s. The testimony revealed that a number of the nearby dwellings were constructed on 5,000 square foot lots in lieu of the required 6,000 square feet in the D.R.5.5 zone. Petitioners submitted an aerial photograph labeling over 30 nearby residences that were built on such lots. The photograph was marked and accepted into evidence as Petitioners' Exhibit 3. The Petitioners also submitted a packet of printouts from the Department of Assessments and Taxation providing further evidence that numerous homes on Pennsylvania Avenue were built on undersized 5,000 square foot lots. The packet was marked and accepted into evidence as Petitioners' Exhibit 3A. Additionally, Petitioners submitted a similar packet of printouts showing a large number of homes on nearby Alabama Avenue built on similar undersized 5,000 square foot lots. This packet was marked and accepted into evidence as Petitioners' Exhibit 3B. Petitioners propose to construct an attractive, tasteful dwelling that will be in keeping with the aesthetics of the surrounding neighborhood,