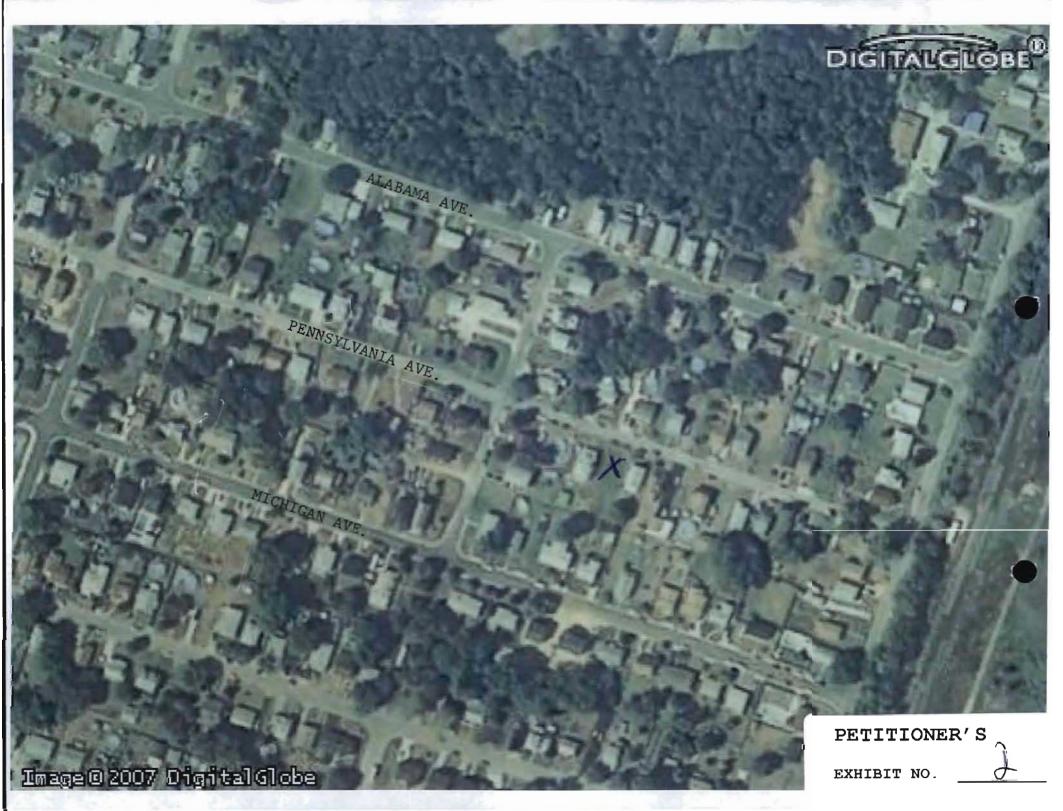

Pennsylvania Avenue and Washington Street in the Halethorpe area of Baltimore County. Petitioners submitted an aerial photograph of the subject property, which was marked and accepted into evidence as Petitioners' Exhibit 2. This photograph depicts a larger scale view of the subject property and surrounding community.