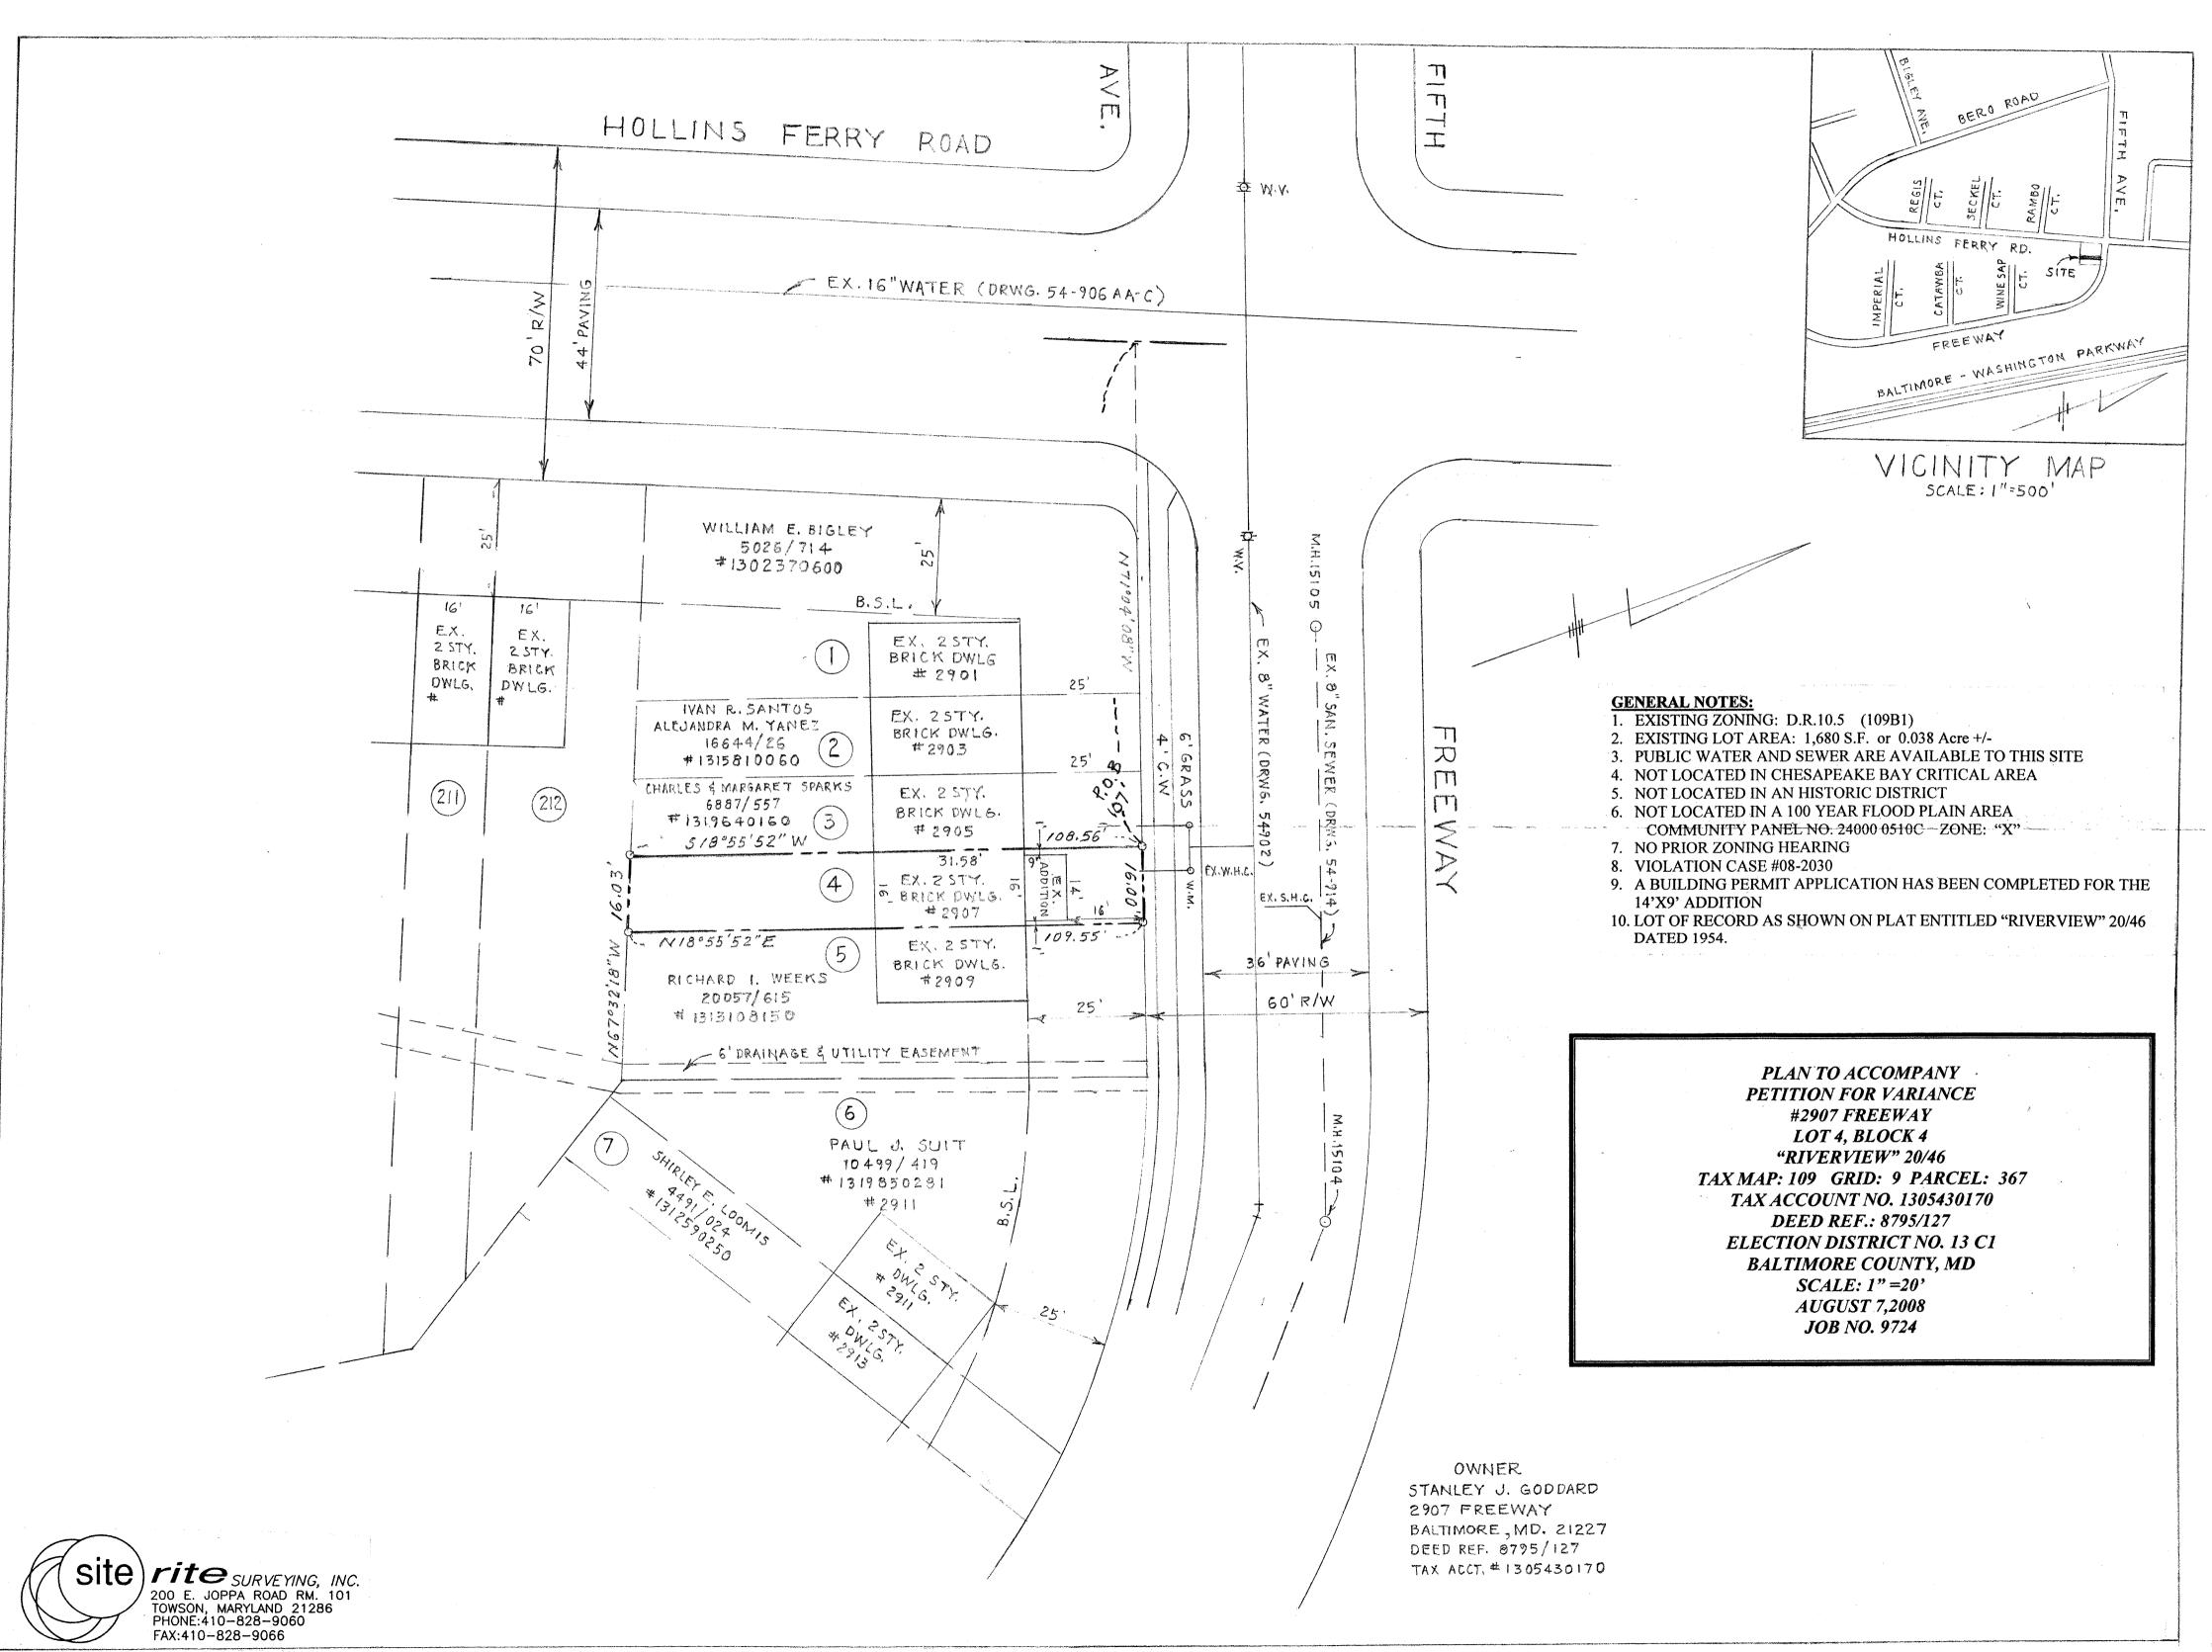

# FINDINGS OF FACT AND CONCLUSIONS OF LAW

This matter comes before the Zoning Commissioner for consideration of a Petition for Variance filed by the owner of the subject property, Stanley J. Goddard. The Petitioner requests a variance from Section 1B02.3.B of the Baltimore County Zoning Regulations (B.C.Z.R.) to permit a front yard setback of 16 feet in lieu of the required 25 feet for a partially constructed addition. The subject property and requested relief are more particularly described on the redlined site plan submitted which was accepted into evidence and marked as Petitioner's Exhibit 1.

Testimony and evidence offered disclosed that the subject property is a narrow rectangular shaped parcel (16' wide x 105' deep) located on the northeast corner of Hollins Ferry Road and Freeway in the Halethorpe/Riverview area of the County. The property contains a gross area of 1,680 square feet, more or less, zoned D.R.10.5, and is improved with a middle-ofgroup, two-story, townhouse dwelling. The Petitioner has owned and resided on the property for 17 years. Apparently, Mr. Goddard, desiring more living and storage space, added an enclosed front porch (9' x 14' – See Petitioner's Exhibit 1). This improvement was initiated without benefit of a building permit as noted by Karen Hopkins following a site visit. Unbeknownst to Mr. Goddard and his resident contractor, Mr. Brown, enclosing a front porch created a setback problem in that the setback must be a minimum distance of 25 feet from the front property line. As shown on the site plan, the porch is located 16' from the front property line. It is noted that under the prior "D Residential – 1954" regulations, a front yard setback of 25 feet from the front property line is required for the now enclosed porch.

# Zoning Description for #2907 Freeway

Beginning at a point on the south side of Freeway, which is 60 feet wide at the distance of 107 feet southeast of the centerline of Hollins Ferry Road, which is 70 feet wide. Being Lot No. 4, block 4 in the subdivision of "Riverview" as recorded in the Baltimore County Plat Book No. 20, folio 46, containing 1,680 square feet. Also known as #2907 Freeway and located in the 13<sup>th</sup> Election District, 1<sup>st</sup> Councilmanic District.

### **SUMMARY OF RECOMMENDATIONS:**

The petitioner's plan has been revised and now shows the correct location of the subject property and the existing addition (see plan dated 9/30/08).

Upon a subsequent site visit on 10/15/08, the Office of Planning found that there are at least 3 townhouses with similar (i.e., fully enclosed) additions located on Freeway. Also, many of the townhouses located along Freeway have covered front porches (see the attached photo for an example). In at least 4 cases the front porches have been enclosed with screening.