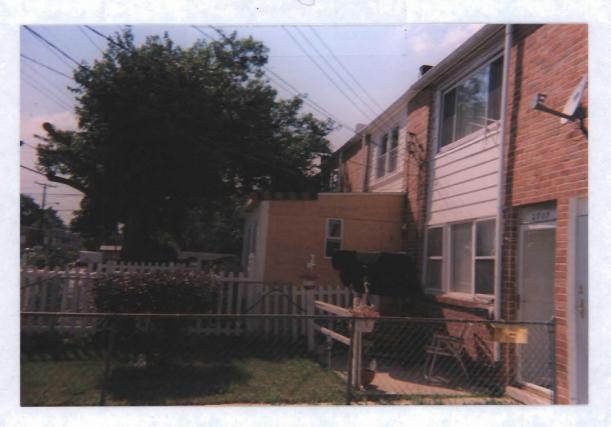

Testimony and evidence offered disclosed that the subject property is a narrow rectangular shaped parcel (16' wide x 105' deep) located on the northeast corner of Hollins Ferry Road and Freeway in the Halethorpe/Riverview area of the County. The property contains a gross area of 1,680 square feet, more or less, zoned D.R.10.5, and is improved with a middle-ofgroup, two-story, townhouse dwelling. The Petitioner has owned and resided on the property for 17 years. Apparently, Mr. Goddard, desiring more living and storage space, added an enclosed front porch (9' x 14' – See Petitioner's Exhibit 1). This improvement was initiated without benefit of a building permit as noted by Karen Hopkins following a site visit. Unbeknownst to Mr. Goddard and his resident contractor, Mr. Brown, enclosing a front porch created a setback problem in that the setback must be a minimum distance of 25 feet from the front property line. As shown on the site plan, the porch is located 16' from the front property line. It is noted that under the prior "D Residential – 1954" regulations, a front yard setback of 25 feet from the front property line is required for the now enclosed porch.

In support of the request, the Petitioner testified that all work was of high quality and the improvement was sorely needed for his enjoyment of the property. Photographs of the property support this contention and show that there are other similar enclosed front porches and many Freeway houses with open front porches in the community. Finally, the Petitioner submitted into evidence as Exhibit 5 written statements from his adjacent and nearby neighbors, whose homes are in the block of seven (7) next to the subject property stating that they have no objections to the new front porch.

### **SUMMARY OF RECOMMENDATIONS:**

The petitioner's plan has been revised and now shows the correct location of the subject property and the existing addition (see plan dated 9/30/08).

Upon a subsequent site visit on 10/15/08, the Office of Planning found that there are at least 3 townhouses with similar (i.e., fully enclosed) additions located on Freeway. Also, many of the townhouses located along Freeway have covered front porches (see the attached photo for an example). In at least 4 cases the front porches have been enclosed with screening.