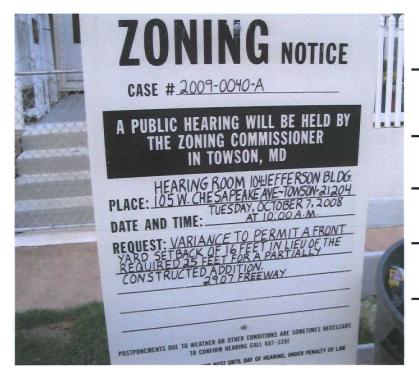

#### Case: #2009-0040-A

\*2907 Freeway S/side Freeway, 107 feet s/east of centerline of Hollins Ferry Road

13th Election District : 1st Councilmanic District

Legal Owner(s): Stanley

Goddard Variance: to permit a front yard setback of 16 feet in lieu of the required 25 feet for a partially constructed addition.

Hearing: Tuesday, October 7, 2008 at 10:00 a.m.in Room 104, Jefferson Building, 105 W. Chesapeake Avenue. Towson 21204

WILLIAM J. WISEMAN, III Zoning Commissioner for Baltimore County 2.3

NOTES: (1) Hearings are Handicapped Accessible; for special accommodations Please Contact the Zoning Commissioner's Office at-(410) 887-4386