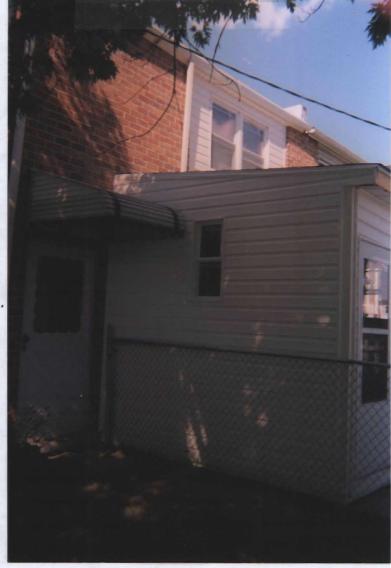

Testimony and evidence offered disclosed that the subject property is a narrow rectangular shaped parcel (16' wide x 105' deep) located on the northeast corner of Hollins Ferry Road and Freeway in the Halethorpe/Riverview area of the County. The property contains a gross area of 1,680 square feet, more or less, zoned D.R.10.5, and is improved with a middle-ofgroup, two-story, townhouse dwelling. The Petitioner has owned and resided on the property for 17 years. Apparently, Mr. Goddard, desiring more living and storage space, added an enclosed front porch (9' x 14' – See Petitioner's Exhibit 1). This improvement was initiated without benefit of a building permit as noted by Karen Hopkins following a site visit. Unbeknownst to Mr. Goddard and his resident contractor, Mr. Brown, enclosing a front porch created a setback problem in that the setback must be a minimum distance of 25 feet from the front property line. As shown on the site plan, the porch is located 16' from the front property line. It is noted that under the prior "D Residential – 1954" regulations, a front yard setback of 25 feet from the front property line is required for the now enclosed porch.

In support of the request, the Petitioner testified that all work was of high quality and the improvement was sorely needed for his enjoyment of the property. Photographs of the property support this contention and show that there are other similar enclosed front porches and many Freeway houses with open front porches in the community. Finally, the Petitioner submitted into evidence as Exhibit 5 written statements from his adjacent and nearby neighbors, whose homes are in the block of seven (7) next to the subject property stating that they have no objections to the new front porch.

### **SUMMARY OF RECOMMENDATIONS:**

The petitioner's plan has been revised and now shows the correct location of the subject property and the existing addition (see plan dated 9/30/08).

Upon a subsequent site visit on 10/15/08, the Office of Planning found that there are at least 3 townhouses with similar (i.e., fully enclosed) additions located on Freeway. Also, many of the townhouses located along Freeway have covered front porches (see the attached photo for an example). In at least 4 cases the front porches have been enclosed with screening.