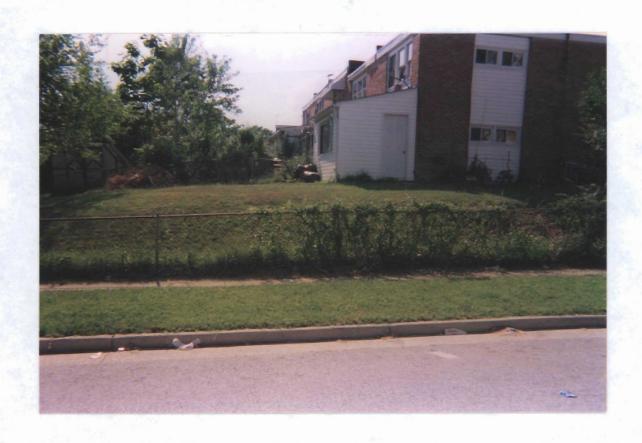

Therefore, the Office of Planning does not oppose the petitioner's request. Provided the following is addressed:

The trash can enclosure located on the grass strip between the curb and the sidewalk in front of 2907 Freeway should be removed (see attached photo). No trashcans, trash, or other debris should be permitted to be stored in the front yard or in the area located between the curb line and the front lot line.