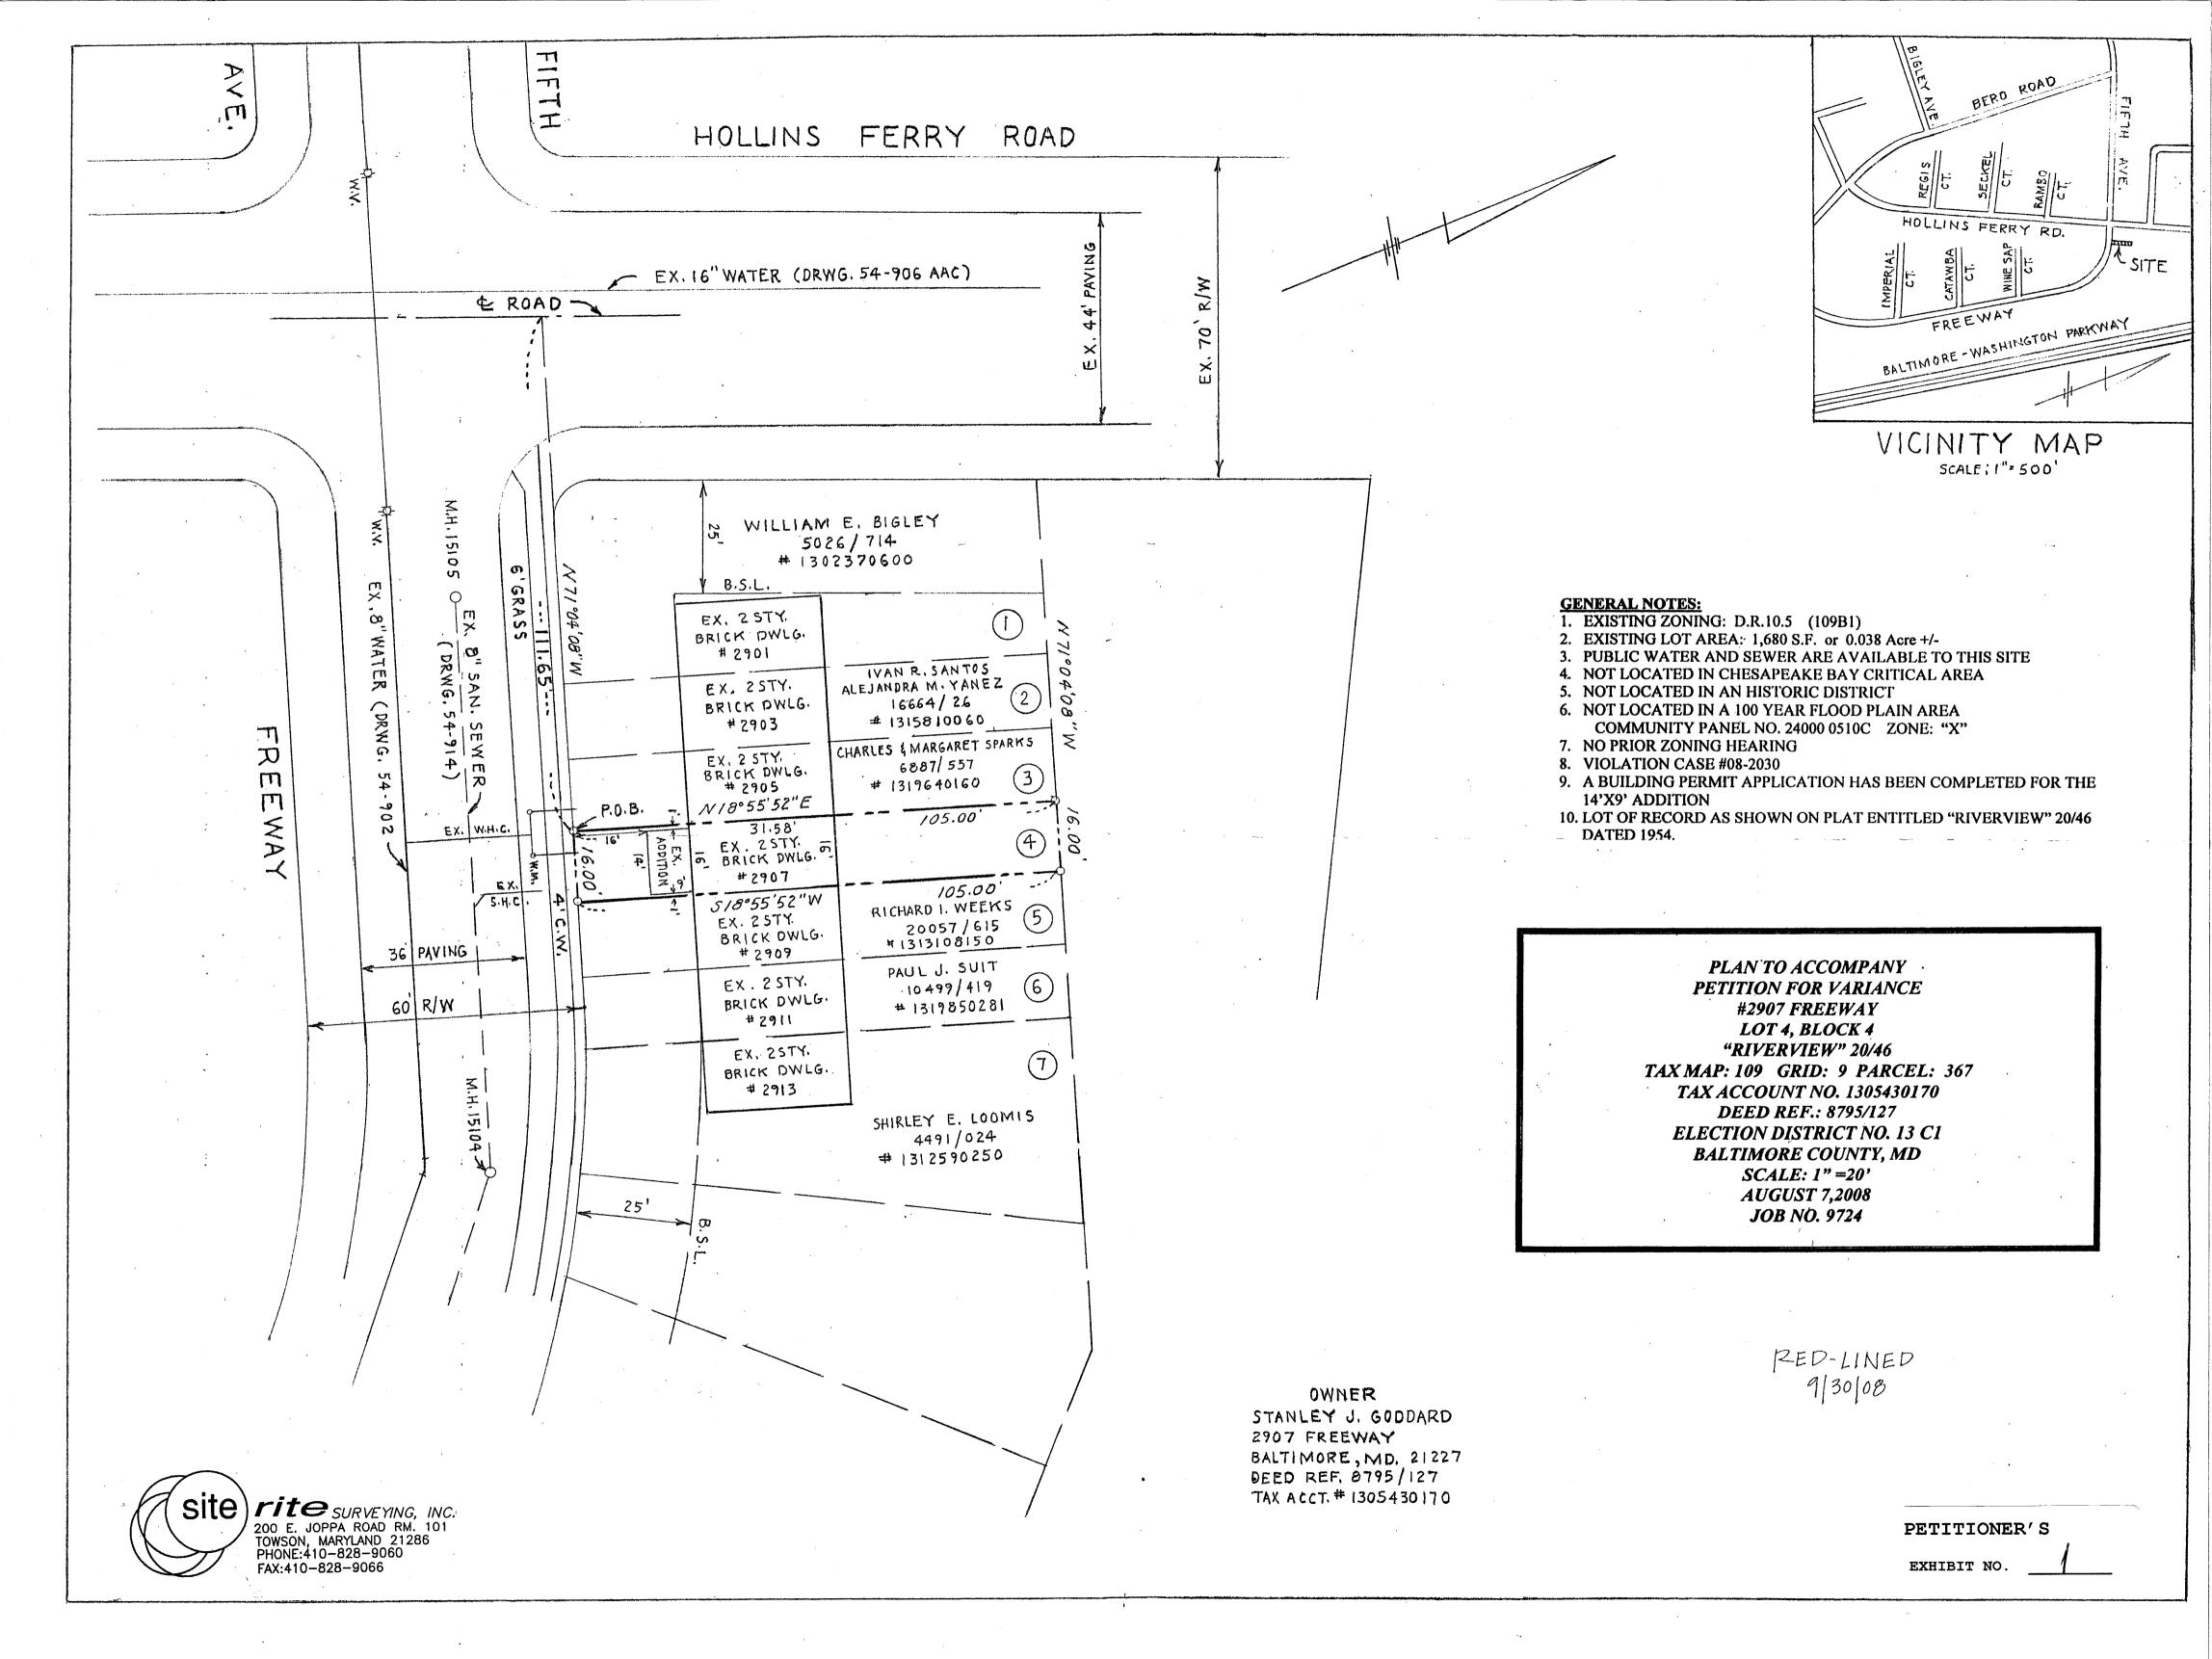

# FINDINGS OF FACT AND CONCLUSIONS OF LAW

This matter comes before the Zoning Commissioner for consideration of a Petition for Variance filed by the owner of the subject property, Stanley J. Goddard. The Petitioner requests a variance from Section 1B02.3.B of the Baltimore County Zoning Regulations (B.C.Z.R.) to permit a front yard setback of 16 feet in lieu of the required 25 feet for a partially constructed addition. The subject property and requested relief are more particularly described on the redlined site plan submitted which was accepted into evidence and marked as Petitioner's Exhibit 1.

Testimony and evidence offered disclosed that the subject property is a narrow rectangular shaped parcel (16' wide x 105' deep) located on the northeast corner of Hollins Ferry Road and Freeway in the Halethorpe/Riverview area of the County. The property contains a gross area of 1,680 square feet, more or less, zoned D.R.10.5, and is improved with a middle-ofgroup, two-story, townhouse dwelling. The Petitioner has owned and resided on the property for 17 years. Apparently, Mr. Goddard, desiring more living and storage space, added an enclosed front porch (9' x 14' – See Petitioner's Exhibit 1). This improvement was initiated without benefit of a building permit as noted by Karen Hopkins following a site visit. Unbeknownst to Mr. Goddard and his resident contractor, Mr. Brown, enclosing a front porch created a setback problem in that the setback must be a minimum distance of 25 feet from the front property line. As shown on the site plan, the porch is located 16' from the front property line. It is noted that under the prior "D Residential – 1954" regulations, a front yard setback of 25 feet from the front property line is required for the now enclosed porch.

# Zoning Description for #2907 Freeway

Beginning at a point on the south side of Freeway, which is 60 feet wide at the distance of 107 feet southeast of the centerline of Hollins Ferry Road, which is 70 feet wide. Being Lot No. 4, block 4 in the subdivision of "Riverview" as recorded in the Baltimore County Plat Book No. 20, folio 46, containing 1,680 square feet. Also known as #2907 Freeway and located in the 13<sup>th</sup> Election District, 1<sup>st</sup> Councilmanic District.