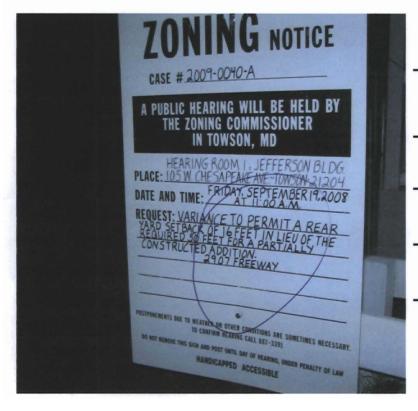

Case: # 2009-0040-A

2907 Freeway

S/side Freeway, 107 feet s/east of centerline of Hollins Ferry Road

13th Election District
1st Councilmanic District

Legal Owner(s): Stanley/ Goddard

Variance: to permit a front yard setback of 16 feet in lieu of the required 25 feet for a partially constructed addition.

Hearing: Friday, September 19, 2008 at 11:00 a.m. in Hearing Room 1, Jafferson Building, 105 West Chesapeake Avenue, Towson 21204.

WILLIAM J. WISEMAN, III Zoning Commissioner for Baltimore County

NOTES: (1) Hearings are Handicapped Accessible; for special accommodations Please Contact the Zoning Commissioner's Office at (410) 887-4386.