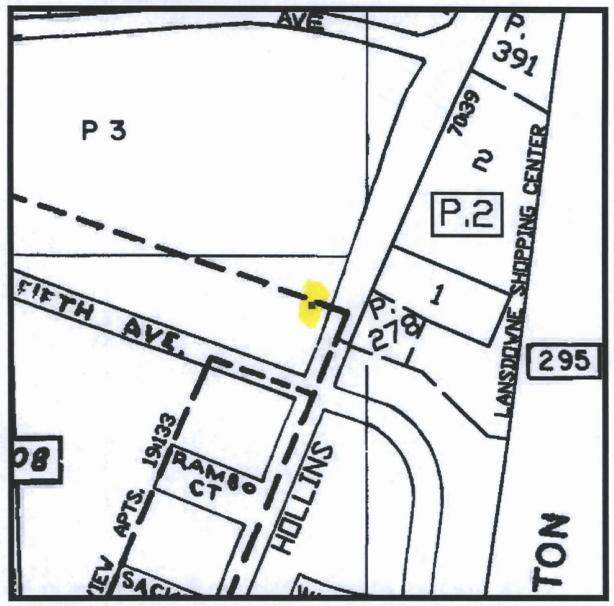

S/S Freeway, 107' SE c/line of
Hollins Ferry Road \* ZONING COMMISSIONER

(2907 Freeway)
13<sup>th</sup> Election District

\* OF
1<sup>st</sup> Council District

\* BALTIMORE COUNTY
Stanley J. Goddard

Petitioner \* Case No. 2009-0040-A

# Zoning Description for #2907 Freeway

Beginning at a point on the south side of Freeway, which is 60 feet wide at the distance of 107 feet southeast of the centerline of Hollins Ferry Road, which is 70 feet wide. Being Lot No. 4, block 4 in the subdivision of "Riverview" as recorded in the Baltimore County Plat Book No. 20, folio 46, containing 1,680 square feet. Also known as #2907 Freeway and located in the 13<sup>th</sup> Election District, 1<sup>st</sup> Councilmanic District.