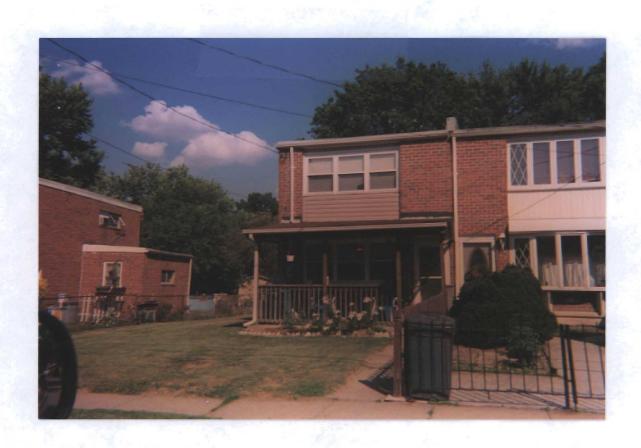

Testimony and evidence offered disclosed that the subject property is a narrow rectangular shaped parcel (16' wide x 105' deep) located on the northeast corner of Hollins Ferry Road and Freeway in the Halethorpe/Riverview area of the County. The property contains a gross area of 1,680 square feet, more or less, zoned D.R.10.5, and is improved with a middle-ofgroup, two-story, townhouse dwelling. The Petitioner has owned and resided on the property for 17 years. Apparently, Mr. Goddard, desiring more living and storage space, added an enclosed front porch (9' x 14' – See Petitioner's Exhibit 1). This improvement was initiated without benefit of a building permit as noted by Karen Hopkins following a site visit. Unbeknownst to Mr. Goddard and his resident contractor, Mr. Brown, enclosing a front porch created a setback problem in that the setback must be a minimum distance of 25 feet from the front property line. As shown on the site plan, the porch is located 16' from the front property line. It is noted that under the prior "D Residential – 1954" regulations, a front yard setback of 25 feet from the front property line is required for the now enclosed porch.

### **SUMMARY OF RECOMMENDATIONS:**

The petitioner's plan has been revised and now shows the correct location of the subject property and the existing addition (see plan dated 9/30/08).

Upon a subsequent site visit on 10/15/08, the Office of Planning found that there are at least 3 townhouses with similar (i.e., fully enclosed) additions located on Freeway. Also, many of the townhouses located along Freeway have covered front porches (see the attached photo for an example). In at least 4 cases the front porches have been enclosed with screening.