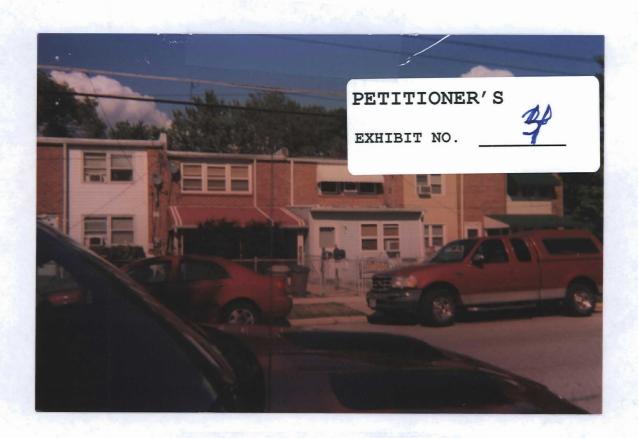

In support of the request, the Petitioner testified that all work was of high quality and the improvement was sorely needed for his enjoyment of the property. Photographs of the property support this contention and show that there are other similar enclosed front porches and many Freeway houses with open front porches in the community. Finally, the Petitioner submitted into evidence as Exhibit 5 written statements from his adjacent and nearby neighbors, whose homes are in the block of seven (7) next to the subject property stating that they have no objections to the new front porch.

### **SUMMARY OF RECOMMENDATIONS:**

The petitioner's plan has been revised and now shows the correct location of the subject property and the existing addition (see plan dated 9/30/08).

Upon a subsequent site visit on 10/15/08, the Office of Planning found that there are at least 3 townhouses with similar (i.e., fully enclosed) additions located on Freeway. Also, many of the townhouses located along Freeway have covered front porches (see the attached photo for an example). In at least 4 cases the front porches have been enclosed with screening.