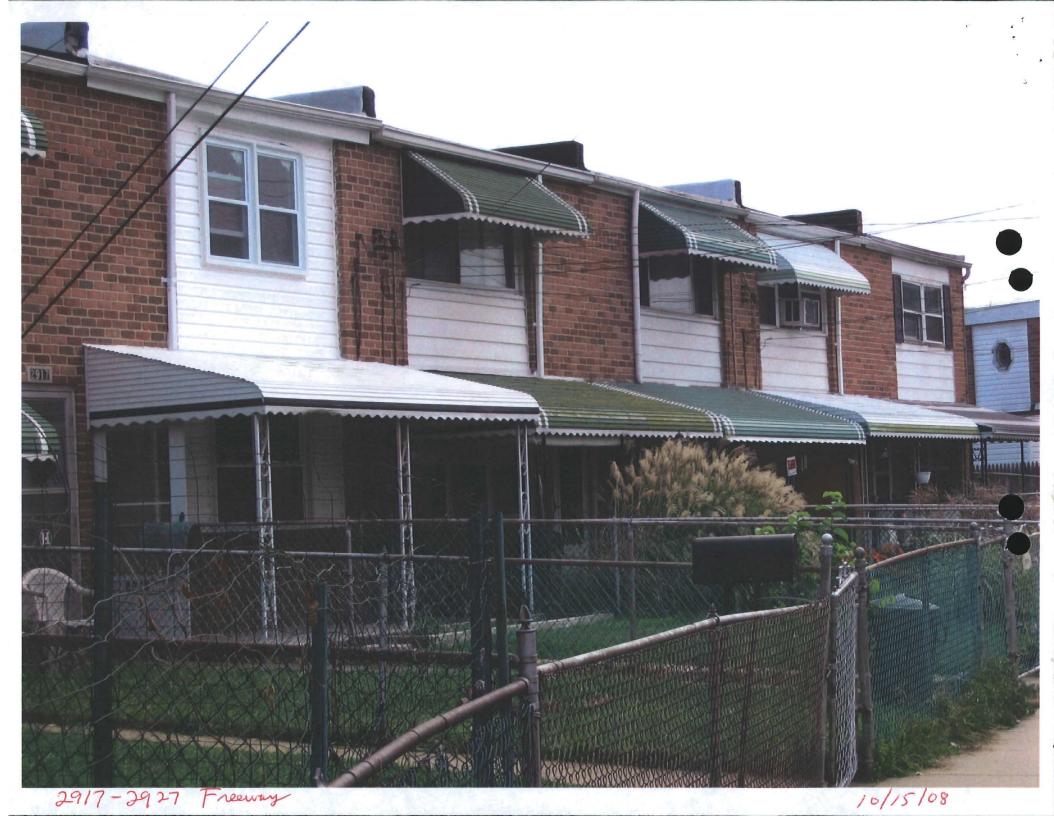

### **SUMMARY OF RECOMMENDATIONS:**

The petitioner's plan has been revised and now shows the correct location of the subject property and the existing addition (see plan dated 9/30/08).

Upon a subsequent site visit on 10/15/08, the Office of Planning found that there are at least 3 townhouses with similar (i.e., fully enclosed) additions located on Freeway. Also, many of the townhouses located along Freeway have covered front porches (see the attached photo for an example). In at least 4 cases the front porches have been enclosed with screening.