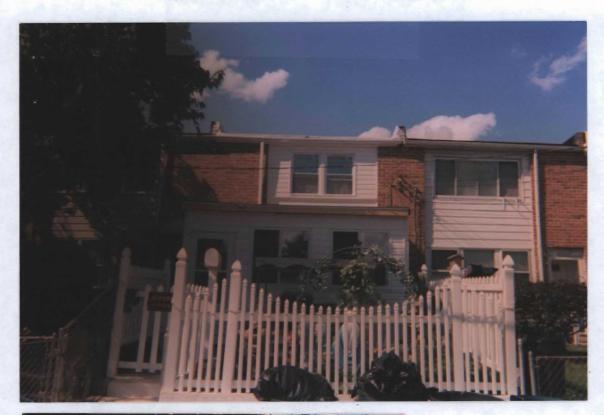

Testimony and evidence offered disclosed that the subject property is a narrow rectangular shaped parcel (16' wide x 105' deep) located on the northeast corner of Hollins Ferry Road and Freeway in the Halethorpe/Riverview area of the County. The property contains a gross area of 1,680 square feet, more or less, zoned D.R.10.5, and is improved with a middle-ofgroup, two-story, townhouse dwelling. The Petitioner has owned and resided on the property for 17 years. Apparently, Mr. Goddard, desiring more living and storage space, added an enclosed front porch (9' x 14' – See Petitioner's Exhibit 1). This improvement was initiated without benefit of a building permit as noted by Karen Hopkins following a site visit. Unbeknownst to Mr. Goddard and his resident contractor, Mr. Brown, enclosing a front porch created a setback problem in that the setback must be a minimum distance of 25 feet from the front property line. As shown on the site plan, the porch is located 16' from the front property line. It is noted that under the prior "D Residential – 1954" regulations, a front yard setback of 25 feet from the front property line is required for the now enclosed porch.

In support of the request, the Petitioner testified that all work was of high quality and the improvement was sorely needed for his enjoyment of the property. Photographs of the property support this contention and show that there are other similar enclosed front porches and many Freeway houses with open front porches in the community. Finally, the Petitioner submitted into evidence as Exhibit 5 written statements from his adjacent and nearby neighbors, whose homes are in the block of seven (7) next to the subject property stating that they have no objections to the new front porch.

### **SUMMARY OF RECOMMENDATIONS:**

The petitioner's plan has been revised and now shows the correct location of the subject property and the existing addition (see plan dated 9/30/08).

Upon a subsequent site visit on 10/15/08, the Office of Planning found that there are at least 3 townhouses with similar (i.e., fully enclosed) additions located on Freeway. Also, many of the townhouses located along Freeway have covered front porches (see the attached photo for an example). In at least 4 cases the front porches have been enclosed with screening.