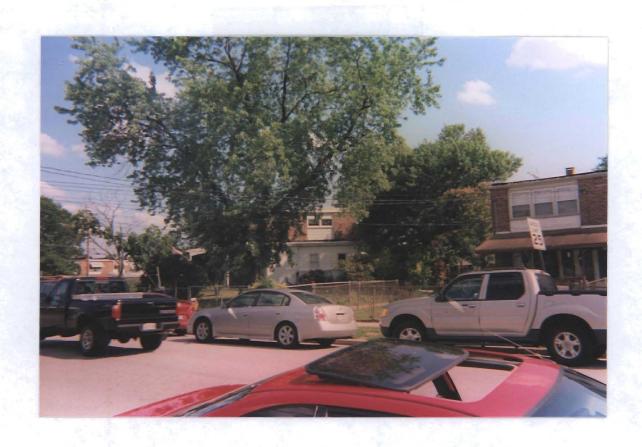

### **SUMMARY OF RECOMMENDATIONS:**

The petitioner's plan has been revised and now shows the correct location of the subject property and the existing addition (see plan dated 9/30/08).

Upon a subsequent site visit on 10/15/08, the Office of Planning found that there are at least 3 townhouses with similar (i.e., fully enclosed) additions located on Freeway. Also, many of the townhouses located along Freeway have covered front porches (see the attached photo for an example). In at least 4 cases the front porches have been enclosed with screening.

Therefore, the Office of Planning does not oppose the petitioner's request. Provided the following is addressed:

The trash can enclosure located on the grass strip between the curb and the sidewalk in front of 2907 Freeway should be removed (see attached photo). No trashcans, trash, or other debris should be permitted to be stored in the front yard or in the area located between the curb line and the front lot line.