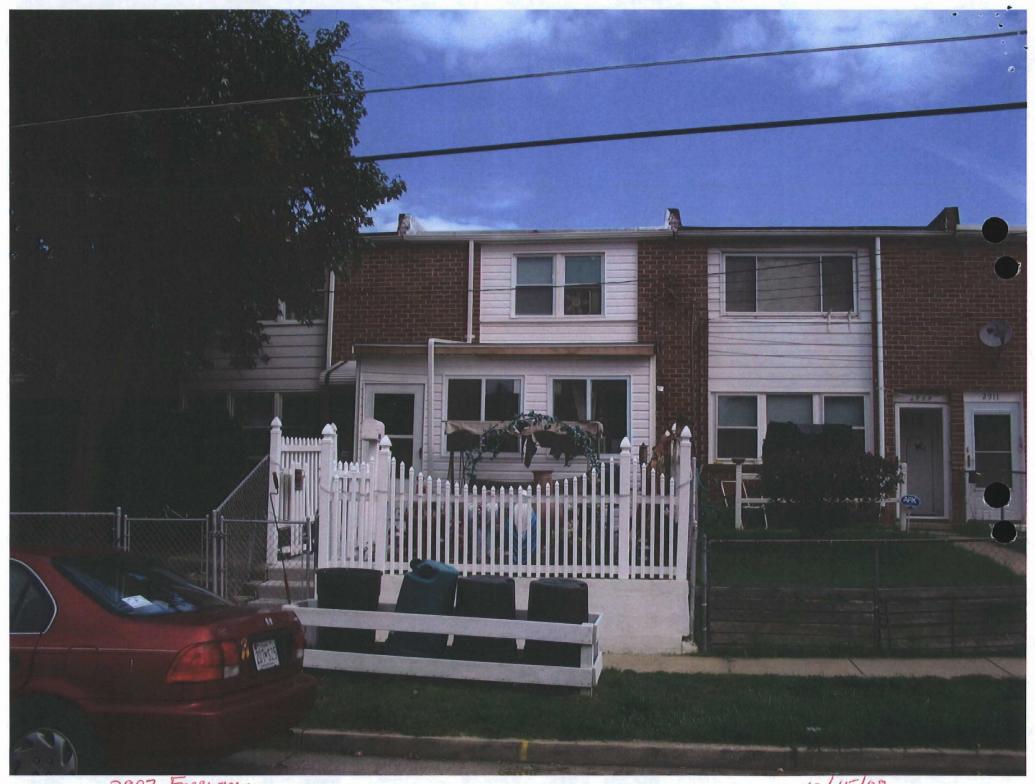

In support of the request, the Petitioner testified that all work was of high quality and the improvement was sorely needed for his enjoyment of the property. Photographs of the property support this contention and show that there are other similar enclosed front porches and many Freeway houses with open front porches in the community. Finally, the Petitioner submitted into evidence as Exhibit 5 written statements from his adjacent and nearby neighbors, whose homes are in the block of seven (7) next to the subject property stating that they have no objections to the new front porch.

### **SUMMARY OF RECOMMENDATIONS:**

The petitioner's plan has been revised and now shows the correct location of the subject property and the existing addition (see plan dated 9/30/08).

Upon a subsequent site visit on 10/15/08, the Office of Planning found that there are at least 3 townhouses with similar (i.e., fully enclosed) additions located on Freeway. Also, many of the townhouses located along Freeway have covered front porches (see the attached photo for an example). In at least 4 cases the front porches have been enclosed with screening.