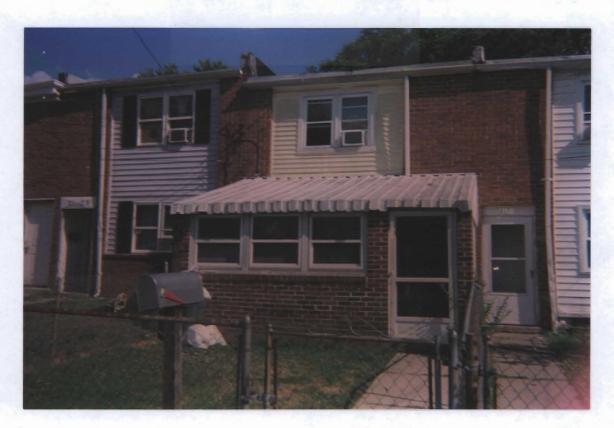

Testimony and evidence offered disclosed that the subject property is a narrow rectangular shaped parcel (16' wide x 105' deep) located on the northeast corner of Hollins Ferry Road and Freeway in the Halethorpe/Riverview area of the County. The property contains a gross area of 1,680 square feet, more or less, zoned D.R.10.5, and is improved with a middle-ofgroup, two-story, townhouse dwelling. The Petitioner has owned and resided on the property for 17 years. Apparently, Mr. Goddard, desiring more living and storage space, added an enclosed front porch (9' x 14' – See Petitioner's Exhibit 1). This improvement was initiated without benefit of a building permit as noted by Karen Hopkins following a site visit. Unbeknownst to Mr. Goddard and his resident contractor, Mr. Brown, enclosing a front porch created a setback problem in that the setback must be a minimum distance of 25 feet from the front property line. As shown on the site plan, the porch is located 16' from the front property line. It is noted that under the prior "D Residential – 1954" regulations, a front yard setback of 25 feet from the front property line is required for the now enclosed porch.

### **SUMMARY OF RECOMMENDATIONS:**

The petitioner's plan has been revised and now shows the correct location of the subject property and the existing addition (see plan dated 9/30/08).

Upon a subsequent site visit on 10/15/08, the Office of Planning found that there are at least 3 townhouses with similar (i.e., fully enclosed) additions located on Freeway. Also, many of the townhouses located along Freeway have covered front porches (see the attached photo for an example). In at least 4 cases the front porches have been enclosed with screening.