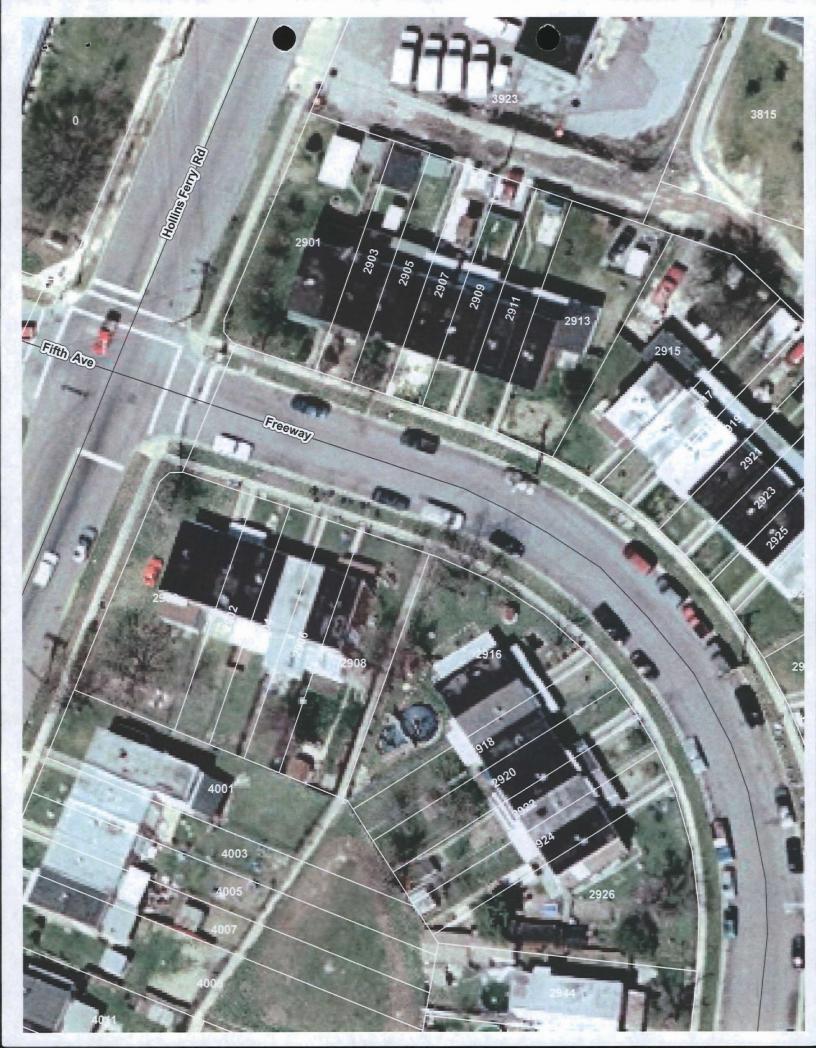

#### **SUMMARY OF RECOMMENDATIONS:**

The petitioner's plan shows the subject property as being located on the south side of Freeway. This property is actually located on the opposite side of the street (see enclosed aerial photo).

The petition indicates that a rear yard setback variance is requested but the constructed addition is actually located in the front yard. In any event, there doesn't appear to be any legitimate justification for granting a setback variance for this addition. It is the observation of the Office of Planning that, no other Freeway townhouses in the vicinity of this property have similar fully enclosed additions.