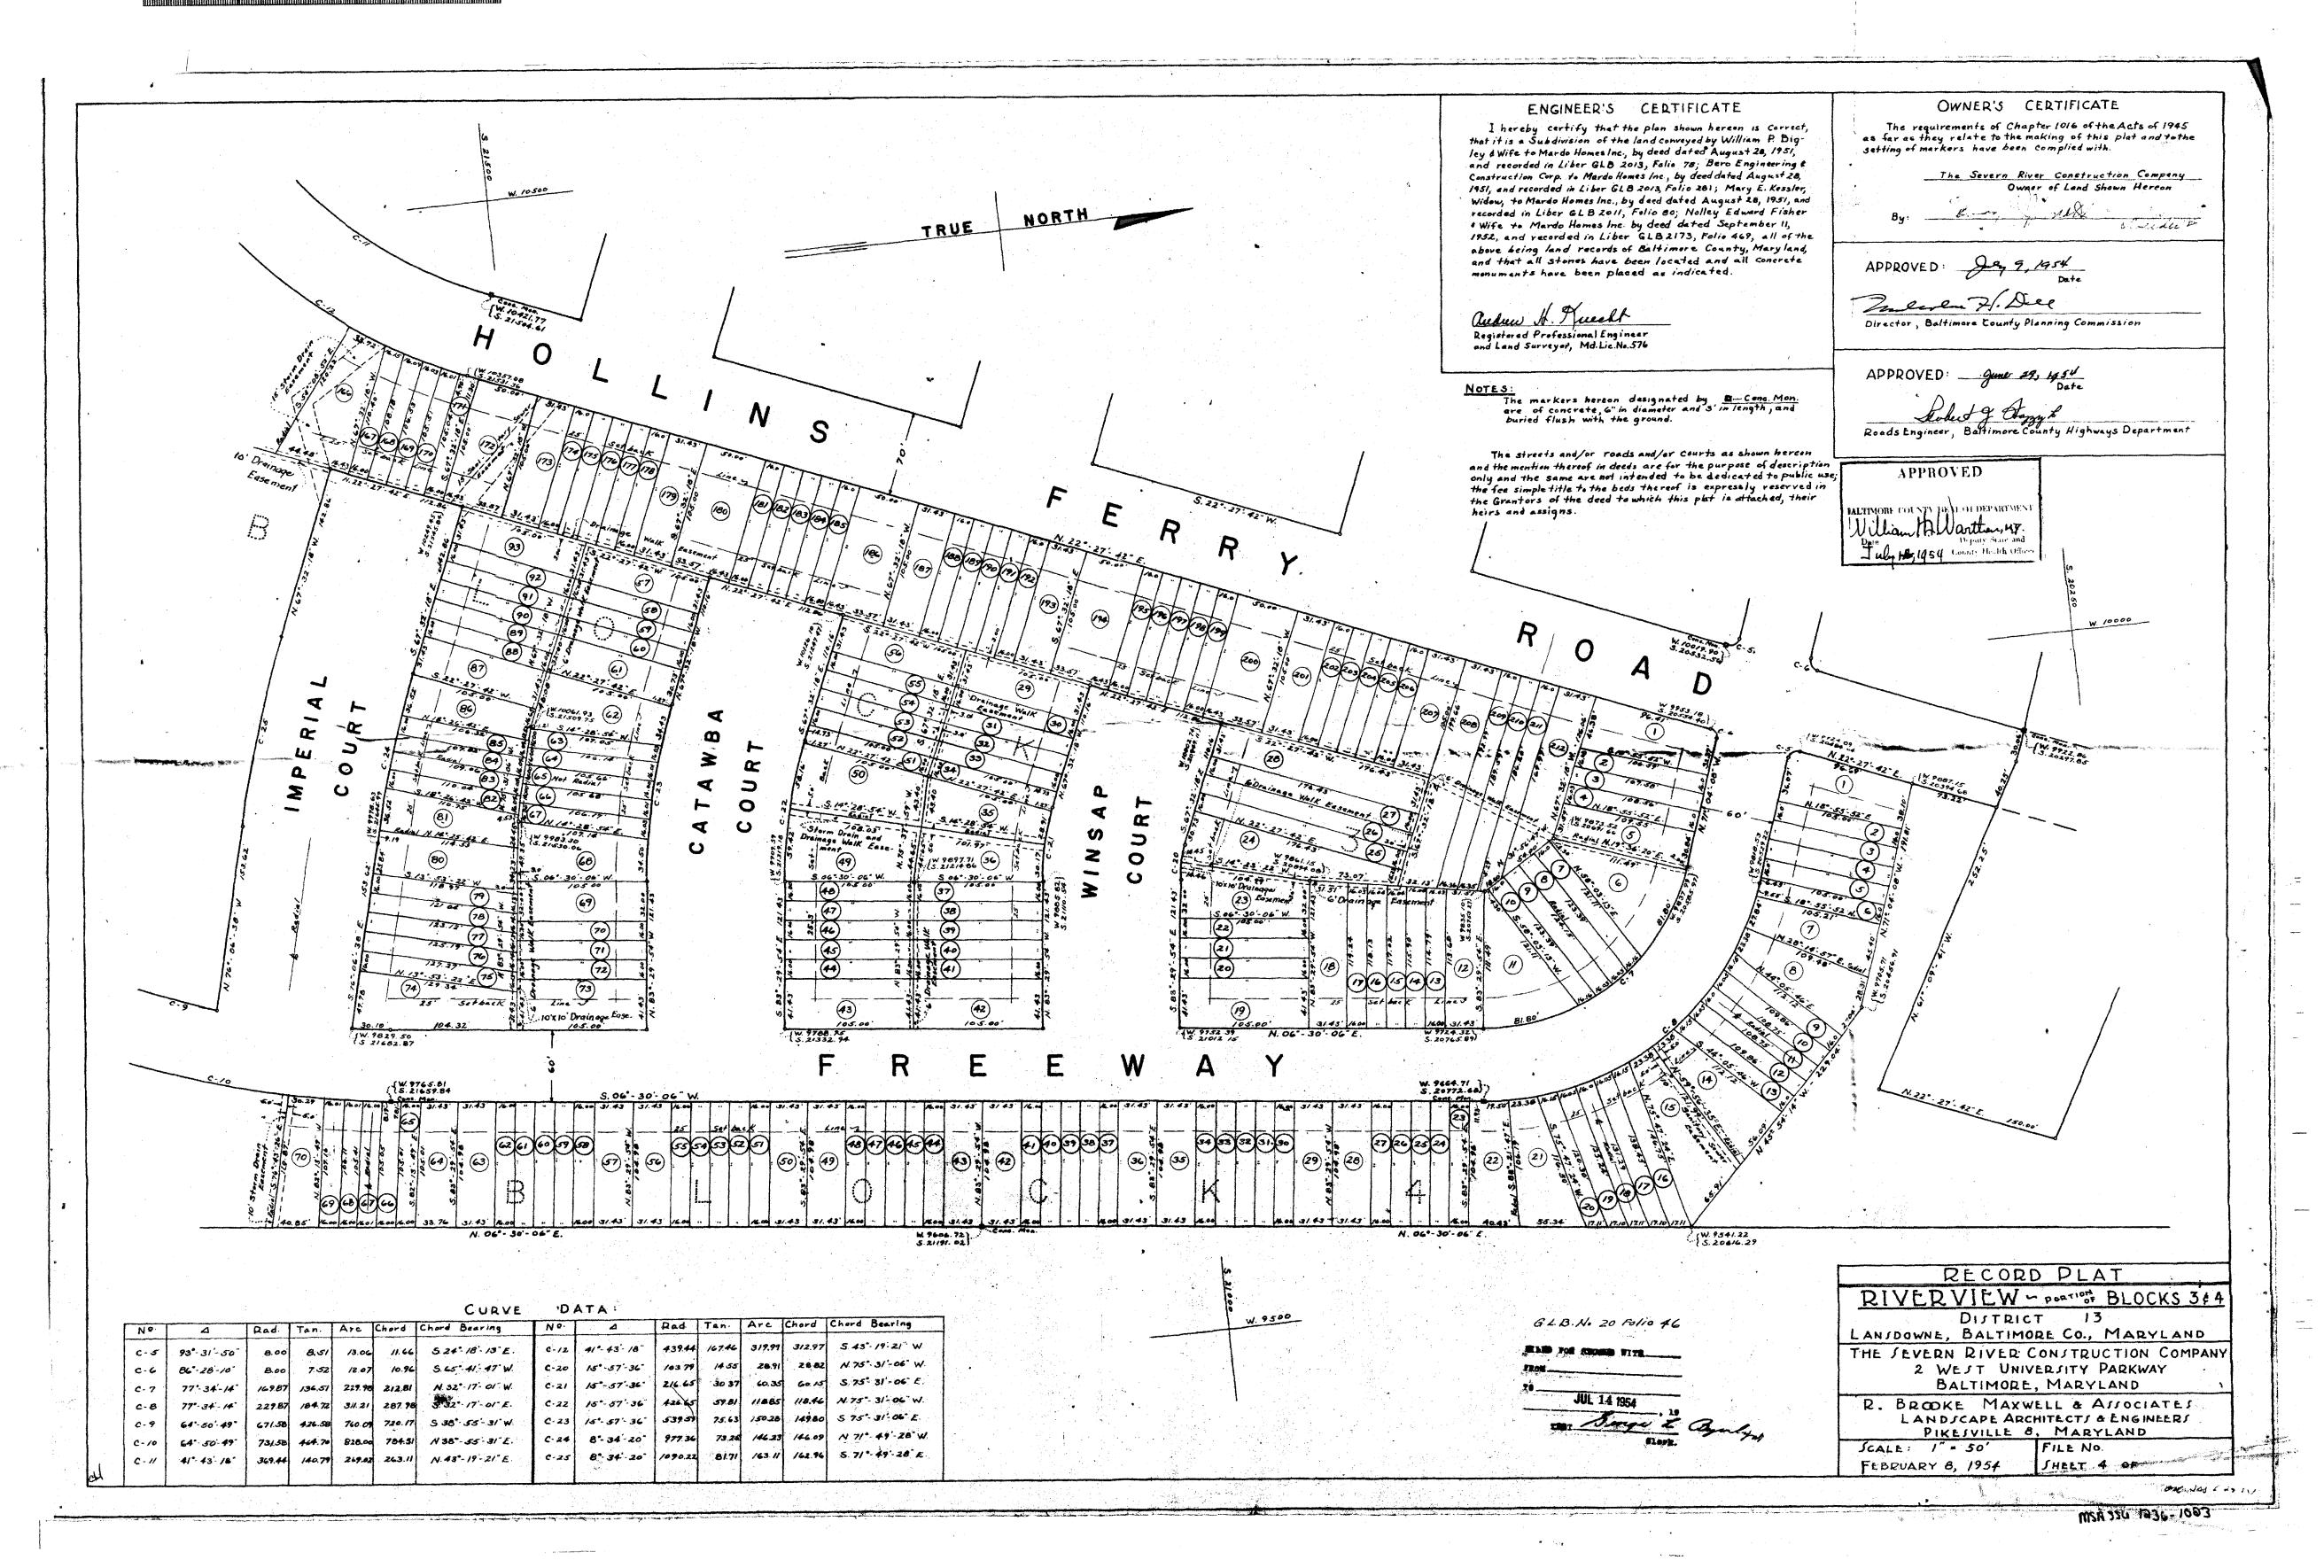

# Zoning Description for #2907 Freeway

Beginning at a point on the south side of Freeway, which is 60 feet wide at the distance of 107 feet southeast of the centerline of Hollins Ferry Road, which is 70 feet wide. Being Lot No. 4, block 4 in the subdivision of "Riverview" as recorded in the Baltimore County Plat Book No. 20, folio 46, containing 1,680 square feet. Also known as #2907 Freeway and located in the 13<sup>th</sup> Election District, 1<sup>st</sup> Councilmanic District.