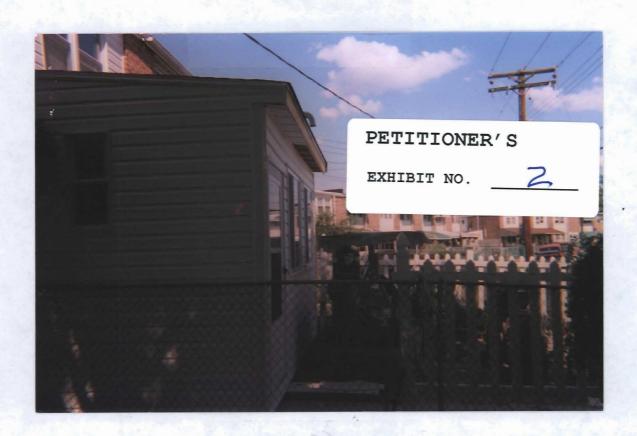

# FINDINGS OF FACT AND CONCLUSIONS OF LAW

This matter comes before the Zoning Commissioner for consideration of a Petition for Variance filed by the owner of the subject property, Stanley J. Goddard. The Petitioner requests a variance from Section 1B02.3.B of the Baltimore County Zoning Regulations (B.C.Z.R.) to permit a front yard setback of 16 feet in lieu of the required 25 feet for a partially constructed addition. The subject property and requested relief are more particularly described on the redlined site plan submitted which was accepted into evidence and marked as Petitioner's Exhibit 1.

Testimony and evidence offered disclosed that the subject property is a narrow rectangular shaped parcel (16' wide x 105' deep) located on the northeast corner of Hollins Ferry Road and Freeway in the Halethorpe/Riverview area of the County. The property contains a gross area of 1,680 square feet, more or less, zoned D.R.10.5, and is improved with a middle-ofgroup, two-story, townhouse dwelling. The Petitioner has owned and resided on the property for 17 years. Apparently, Mr. Goddard, desiring more living and storage space, added an enclosed front porch (9' x 14' – See Petitioner's Exhibit 1). This improvement was initiated without benefit of a building permit as noted by Karen Hopkins following a site visit. Unbeknownst to Mr. Goddard and his resident contractor, Mr. Brown, enclosing a front porch created a setback problem in that the setback must be a minimum distance of 25 feet from the front property line. As shown on the site plan, the porch is located 16' from the front property line. It is noted that under the prior "D Residential – 1954" regulations, a front yard setback of 25 feet from the front property line is required for the now enclosed porch.

In support of the request, the Petitioner testified that all work was of high quality and the improvement was sorely needed for his enjoyment of the property. Photographs of the property support this contention and show that there are other similar enclosed front porches and many Freeway houses with open front porches in the community. Finally, the Petitioner submitted into evidence as Exhibit 5 written statements from his adjacent and nearby neighbors, whose homes are in the block of seven (7) next to the subject property stating that they have no objections to the new front porch.