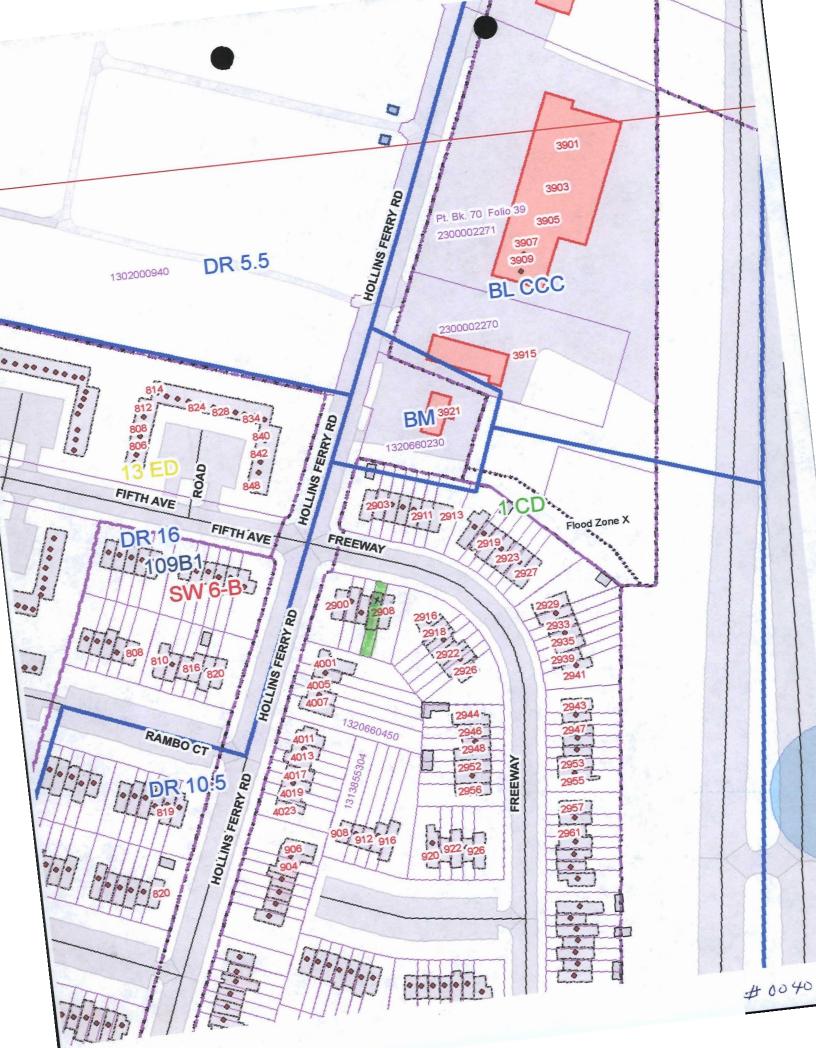

Testimony and evidence offered disclosed that the subject property is a narrow rectangular shaped parcel (16' wide x 105' deep) located on the northeast corner of Hollins Ferry Road and Freeway in the Halethorpe/Riverview area of the County. The property contains a gross area of 1,680 square feet, more or less, zoned D.R.10.5, and is improved with a middle-ofgroup, two-story, townhouse dwelling. The Petitioner has owned and resided on the property for 17 years. Apparently, Mr. Goddard, desiring more living and storage space, added an enclosed front porch (9' x 14' – See Petitioner's Exhibit 1). This improvement was initiated without benefit of a building permit as noted by Karen Hopkins following a site visit. Unbeknownst to Mr. Goddard and his resident contractor, Mr. Brown, enclosing a front porch created a setback problem in that the setback must be a minimum distance of 25 feet from the front property line. As shown on the site plan, the porch is located 16' from the front property line. It is noted that under the prior "D Residential – 1954" regulations, a front yard setback of 25 feet from the front property line is required for the now enclosed porch.

# Zoning Description for #2907 Freeway

Beginning at a point on the south side of Freeway, which is 60 feet wide at the distance of 107 feet southeast of the centerline of Hollins Ferry Road, which is 70 feet wide. Being Lot No. 4, block 4 in the subdivision of "Riverview" as recorded in the Baltimore County Plat Book No. 20, folio 46, containing 1,680 square feet. Also known as #2907 Freeway and located in the 13<sup>th</sup> Election District, 1<sup>st</sup> Councilmanic District.