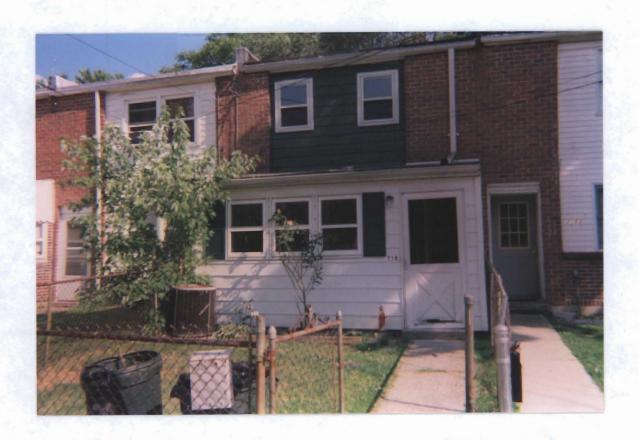

Testimony and evidence offered disclosed that the subject property is a narrow rectangular shaped parcel (16' wide x 105' deep) located on the northeast corner of Hollins Ferry Road and Freeway in the Halethorpe/Riverview area of the County. The property contains a gross area of 1,680 square feet, more or less, zoned D.R.10.5, and is improved with a middle-ofgroup, two-story, townhouse dwelling. The Petitioner has owned and resided on the property for 17 years. Apparently, Mr. Goddard, desiring more living and storage space, added an enclosed front porch (9' x 14' – See Petitioner's Exhibit 1). This improvement was initiated without benefit of a building permit as noted by Karen Hopkins following a site visit. Unbeknownst to Mr. Goddard and his resident contractor, Mr. Brown, enclosing a front porch created a setback problem in that the setback must be a minimum distance of 25 feet from the front property line. As shown on the site plan, the porch is located 16' from the front property line. It is noted that under the prior "D Residential – 1954" regulations, a front yard setback of 25 feet from the front property line is required for the now enclosed porch.

### **SUMMARY OF RECOMMENDATIONS:**

The petitioner's plan has been revised and now shows the correct location of the subject property and the existing addition (see plan dated 9/30/08).

Upon a subsequent site visit on 10/15/08, the Office of Planning found that there are at least 3 townhouses with similar (i.e., fully enclosed) additions located on Freeway. Also, many of the townhouses located along Freeway have covered front porches (see the attached photo for an example). In at least 4 cases the front porches have been enclosed with screening.