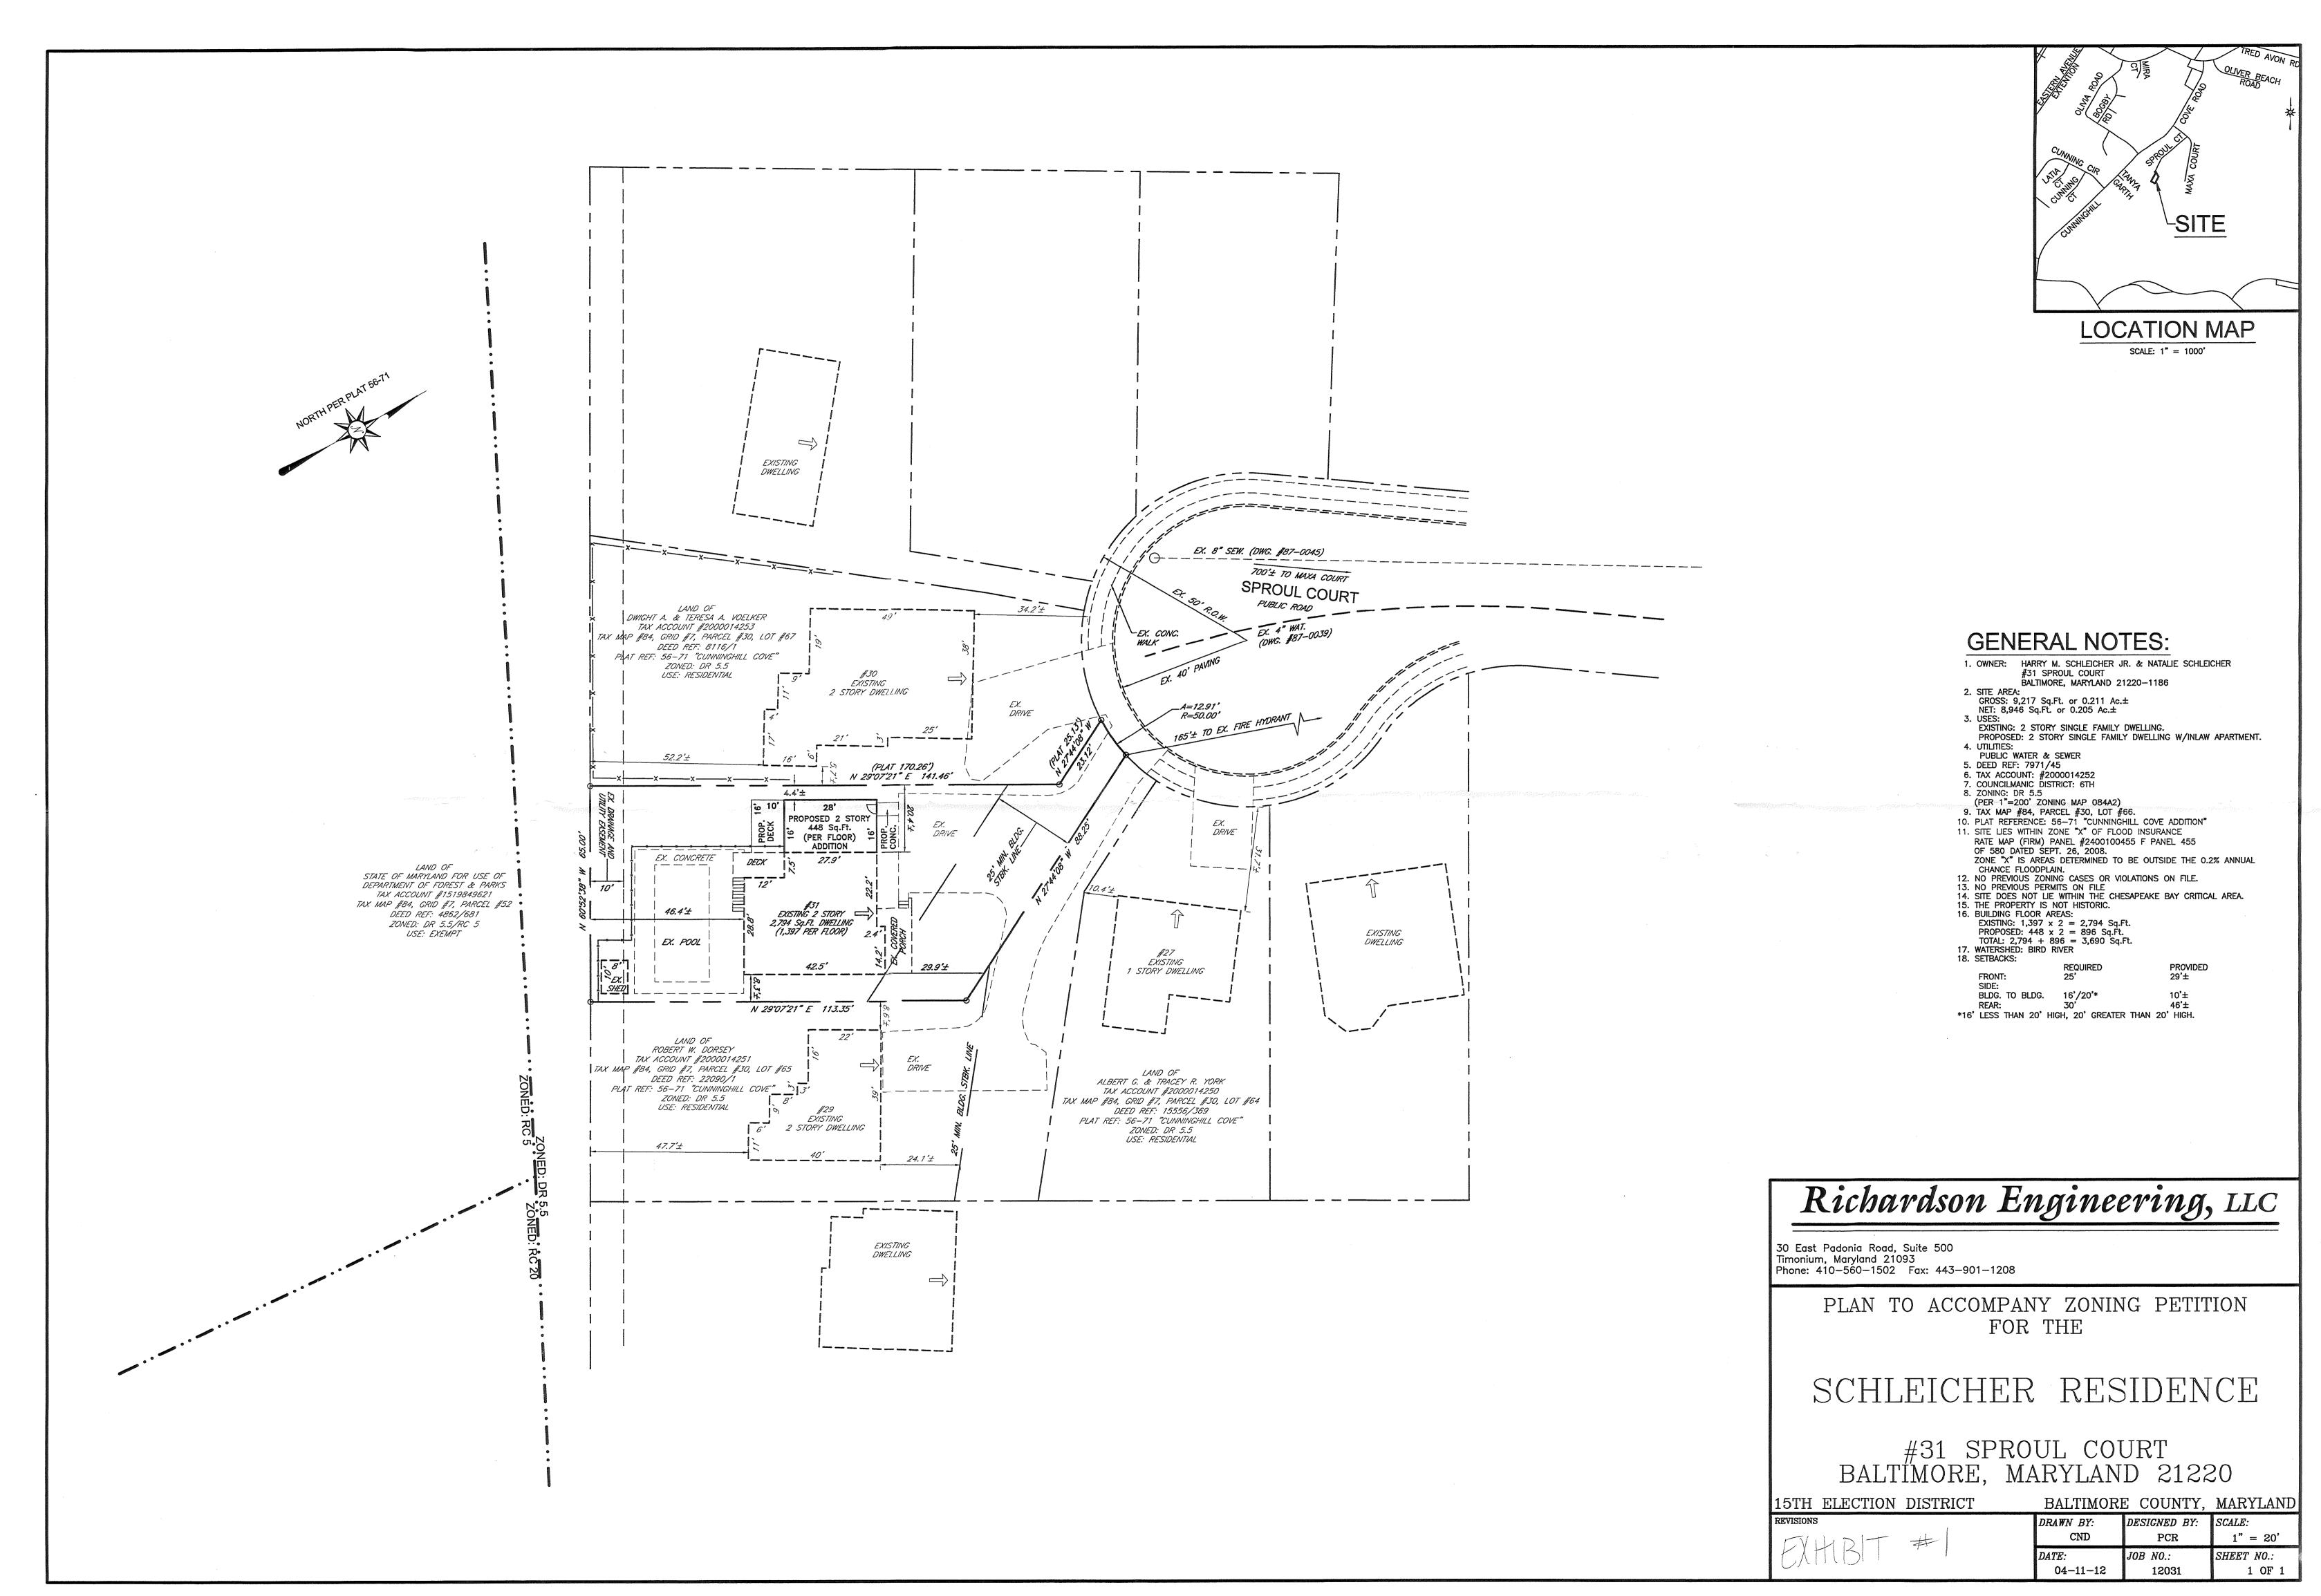

### OPINION AND ORDER

This matter comes before this Office of Administrative Hearings for Baltimore County as a Petition for Administrative Variance filed by the legal owner of the subject property, Harry M. Schleicher. The variance request is from Sections 1B02.3.B and 504 of the Baltimore County Zoning Regulations ("B.C.Z.R.") [Sections 1B01.2.C.1 and 504 of the 1986 zoning regulations and Section V.B.3 of the 1986 Comprehensive Manual of Development Policies] to permit a proposed dwelling addition with a building to building separation (no side window) of 10 feet in lieu of the minimum required 25 feet, and to amend the latest Final Development Plan of Cunninghill Cove Addition, Lot 66 only. The subject property and requested relief are more particularly described on Petitioner's Exhibit No. 1.

THEREFORE, IT IS ORDERED, by the Administrative Law Judge for Baltimore County, that day of May, 2012 by the Administrative Law Judge for Baltimore County, that the Petition for Variance from Sections 1B02.3.B and 504 of the Baltimore County Zoning Regulations ("B.C.Z.R.") [Sections 1B01.2.C.1 and 504 of the 1986 zoning regulations and Section V.B.3 of the 1986 Comprehensive Manual of Development Policies] to permit a proposed dwelling addition with a building to building separation (no side window) of 10 feet in lieu of the minimum required 25 feet, and to amend the latest Final Development Plan of Cunninghill Cove Addition, Lot 66 only, be and is hereby GRANTED.

### ZONING PROPERTY DESCRIPTION FOR #31 SPROUL COURT BALTIMORE COUNTY, MARYLAND

Beginning at a point at the end of the cul-de-sac of **Sproul Court** which is **50** feet wide at the distance of **700** feet **west** of the centerline of the nearest improved intersecting street **Maxa Court** which is **50** feet wide. Being lot #66 in the subdivision of **CUNNINGHILL COVE ADDITION** as recorded in Baltimore County Plat Book #56, Folio #71, containing **8,946** Sq.Ft. or **0.205** Ac.+/-. Located in the 15<sup>th</sup>. Election District, 6<sup>th</sup> Councilmanic District.