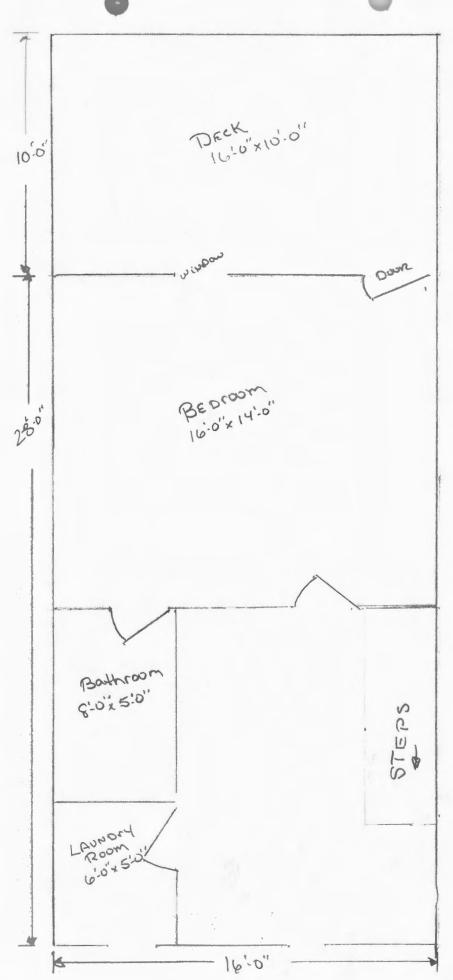

### ZONING PROPERTY DESCRIPTION FOR #31 SPROUL COURT BALTIMORE COUNTY, MARYLAND

Beginning at a point at the end of the cul-de-sac of **Sproul Court** which is **50** feet wide at the distance of **700** feet **west** of the centerline of the nearest improved intersecting street **Maxa Court** which is **50** feet wide. Being lot #66 in the subdivision of **CUNNINGHILL COVE ADDITION** as recorded in Baltimore County Plat Book #56, Folio #71, containing **8,946** Sq.Ft. or **0.205** Ac.+/-. Located in the 15<sup>th</sup>. Election District, 6<sup>th</sup> Councilmanic District.