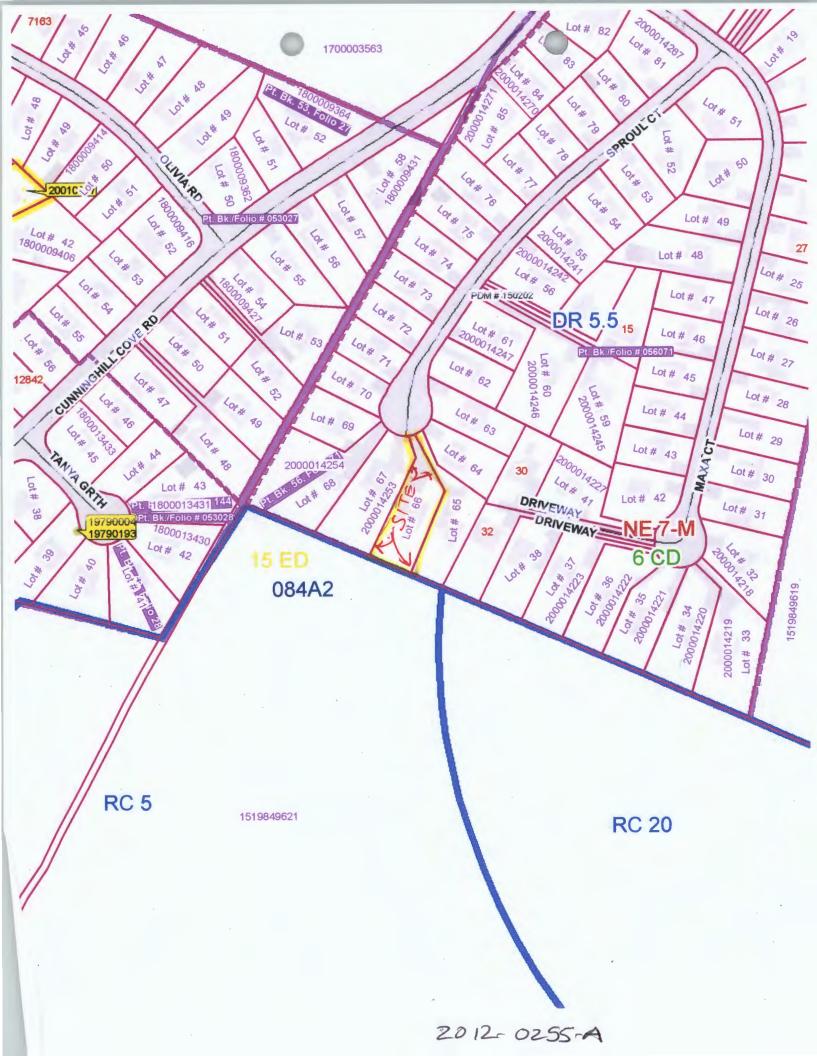

### IN RE: PETITION FOR ADMIN. VARIANCE

S side of Sproul Court; 700 feet SW of the c/l of Maxa Court
15<sup>th</sup> Election District
6<sup>th</sup> Councilmanic District
(31 Sproul Court)

Harry M. Schleicher Petitioner

### ZONING PROPERTY DESCRIPTION FOR #31 SPROUL COURT BALTIMORE COUNTY, MARYLAND

Beginning at a point at the end of the cul-de-sac of **Sproul Court** which is **50** feet wide at the distance of **700** feet **west** of the centerline of the nearest improved intersecting street **Maxa Court** which is **50** feet wide. Being lot #66 in the subdivision of **CUNNINGHILL COVE ADDITION** as recorded in Baltimore County Plat Book #56, Folio #71, containing **8,946** Sq.Ft. or **0.205** Ac.+/-. Located in the 15<sup>th</sup>. Election District, 6<sup>th</sup> Councilmanic District.