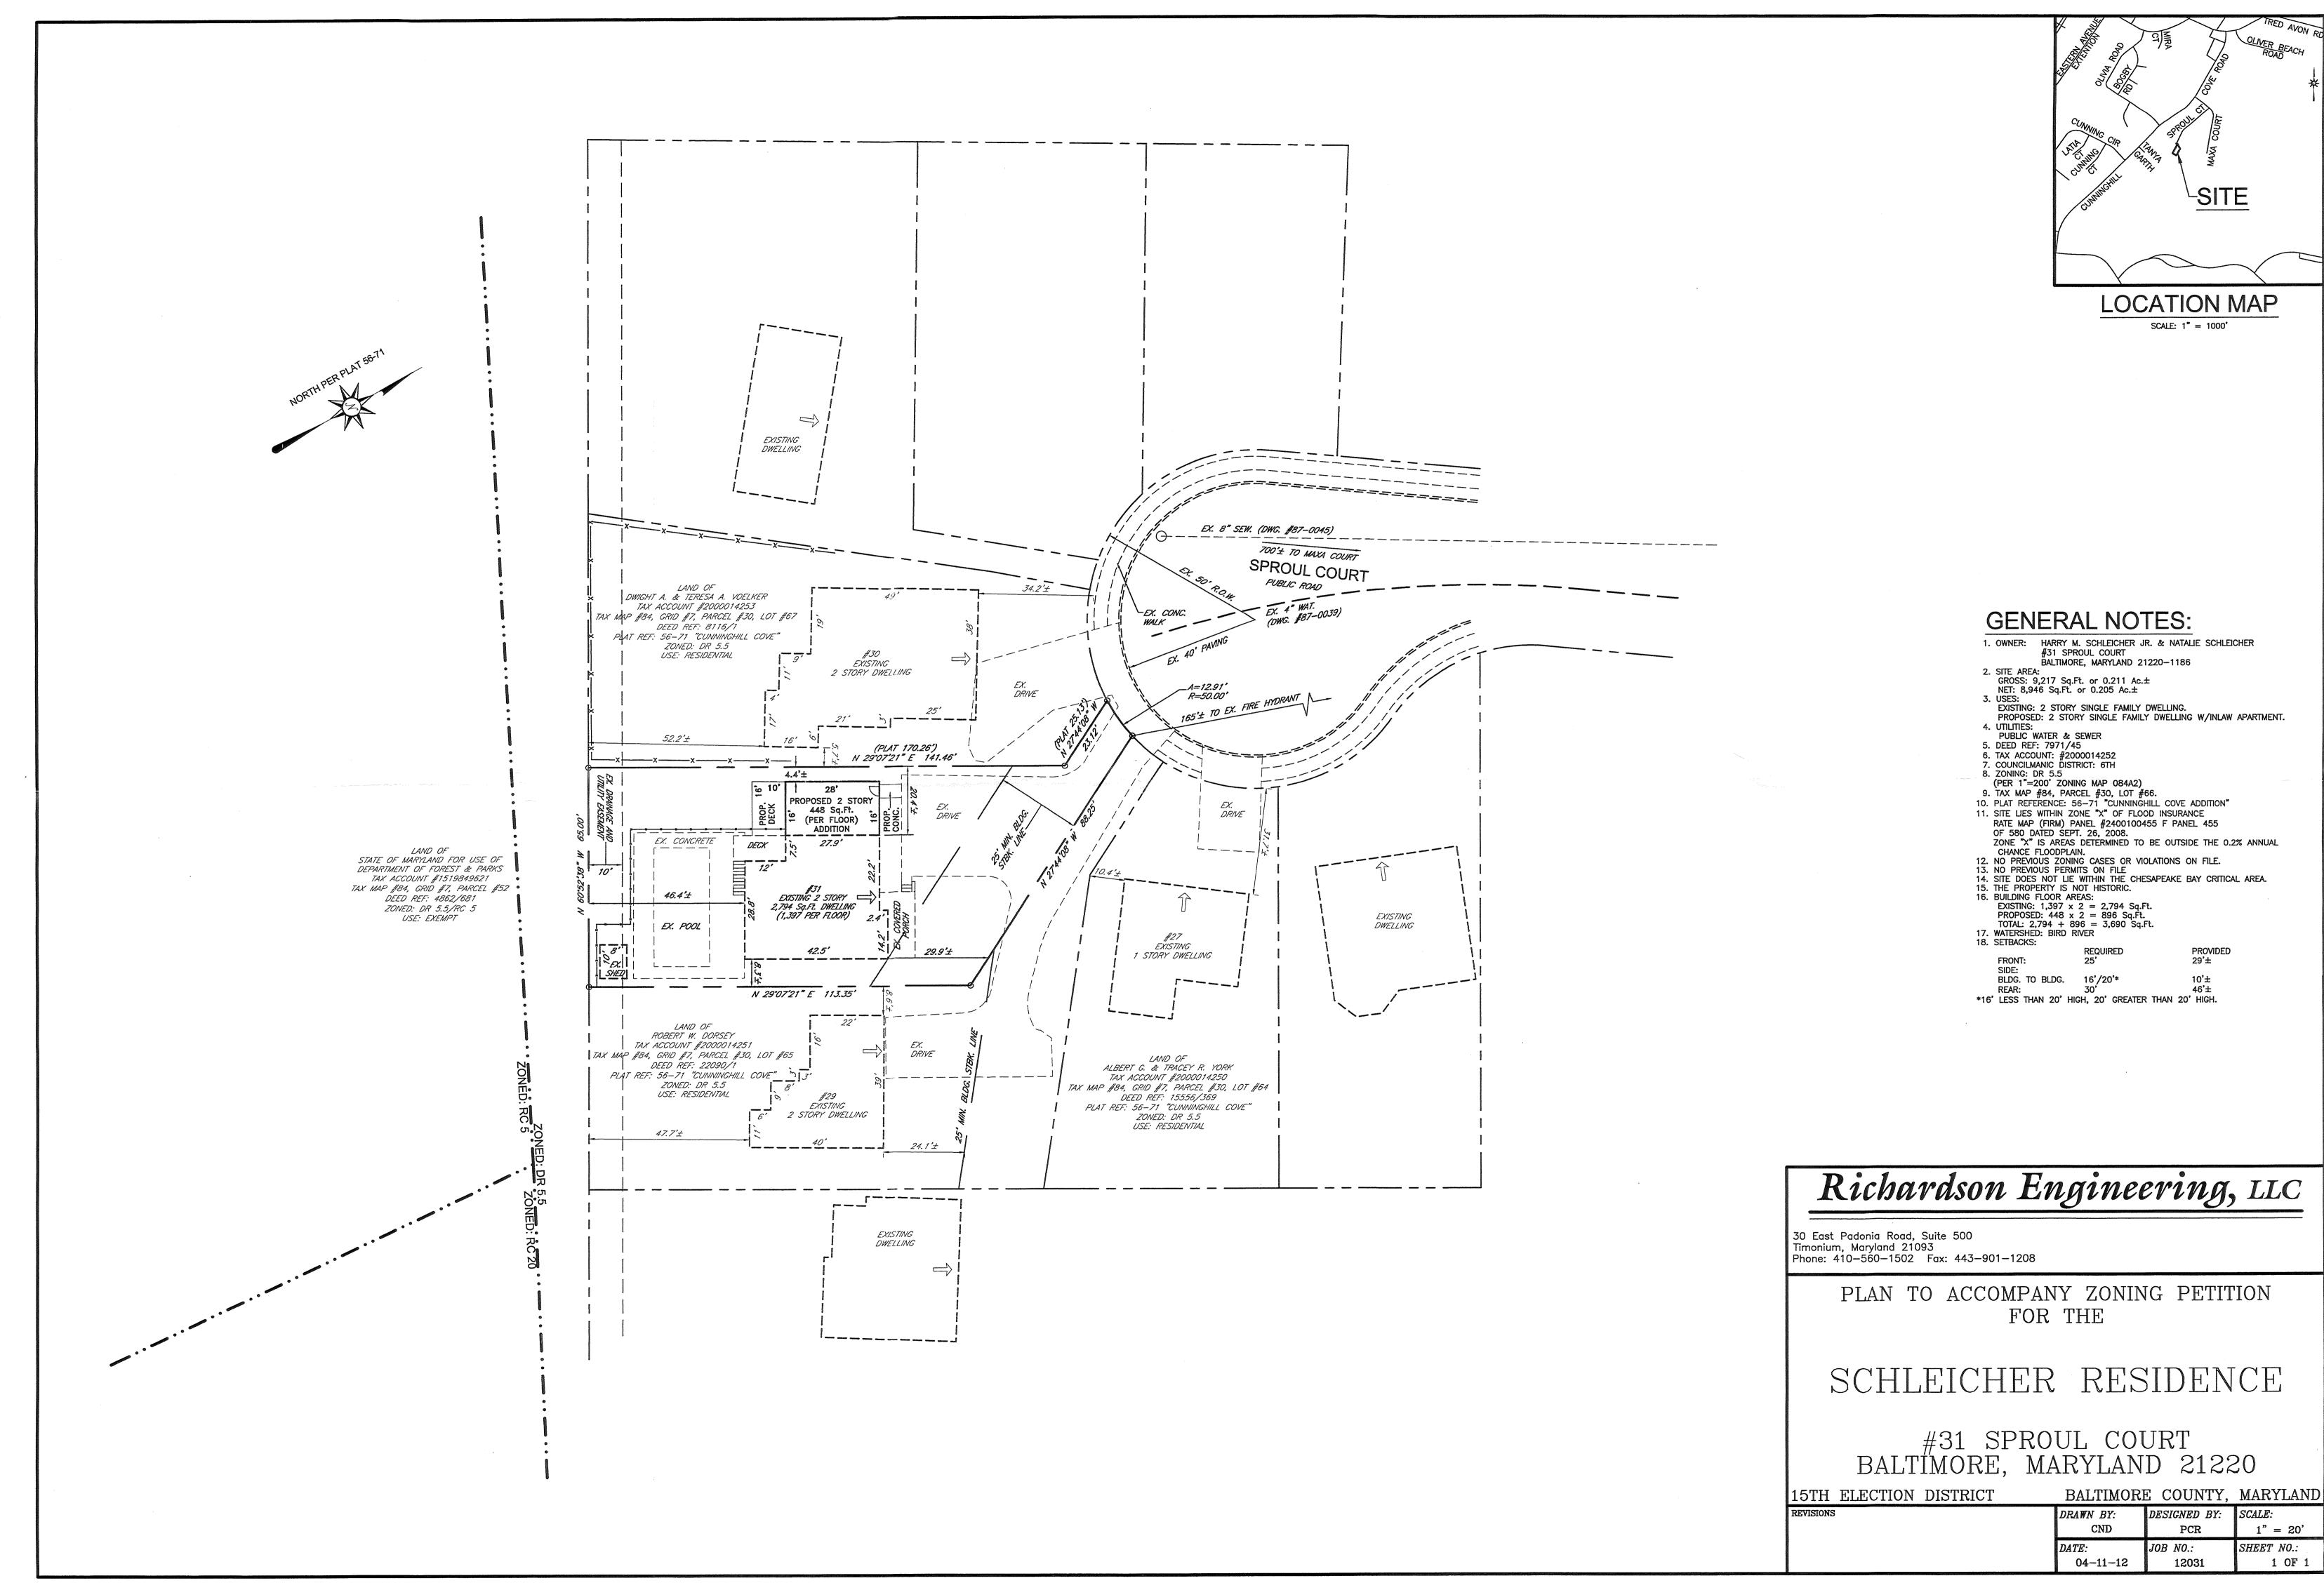

### OPINION AND ORDER

This matter comes before this Office of Administrative Hearings for Baltimore County as a Petition for Administrative Variance filed by the legal owner of the subject property, Harry M. Schleicher. The variance request is from Sections 1B02.3.B and 504 of the Baltimore County Zoning Regulations ("B.C.Z.R.") [Sections 1B01.2.C.1 and 504 of the 1986 zoning regulations and Section V.B.3 of the 1986 Comprehensive Manual of Development Policies] to permit a proposed dwelling addition with a building to building separation (no side window) of 10 feet in lieu of the minimum required 25 feet, and to amend the latest Final Development Plan of Cunninghill Cove Addition, Lot 66 only. The subject property and requested relief are more particularly described on Petitioner's Exhibit No. 1.

THEREFORE, IT IS ORDERED, by the Administrative Law Judge for Baltimore County, that day of May, 2012 by the Administrative Law Judge for Baltimore County, that the Petition for Variance from Sections 1B02.3.B and 504 of the Baltimore County Zoning Regulations ("B.C.Z.R.") [Sections 1B01.2.C.1 and 504 of the 1986 zoning regulations and Section V.B.3 of the 1986 Comprehensive Manual of Development Policies] to permit a proposed dwelling addition with a building to building separation (no side window) of 10 feet in lieu of the minimum required 25 feet, and to amend the latest Final Development Plan of Cunninghill Cove Addition, Lot 66 only, be and is hereby GRANTED.

### ZONING PROPERTY DESCRIPTION FOR #31 SPROUL COURT BALTIMORE COUNTY, MARYLAND

Beginning at a point at the end of the cul-de-sac of **Sproul Court** which is **50** feet wide at the distance of **700** feet **west** of the centerline of the nearest improved intersecting street **Maxa Court** which is **50** feet wide. Being lot #66 in the subdivision of **CUNNINGHILL COVE ADDITION** as recorded in Baltimore County Plat Book #56, Folio #71, containing **8,946** Sq.Ft. or **0.205** Ac.+/-. Located in the 15<sup>th</sup>. Election District, 6<sup>th</sup> Councilmanic District.