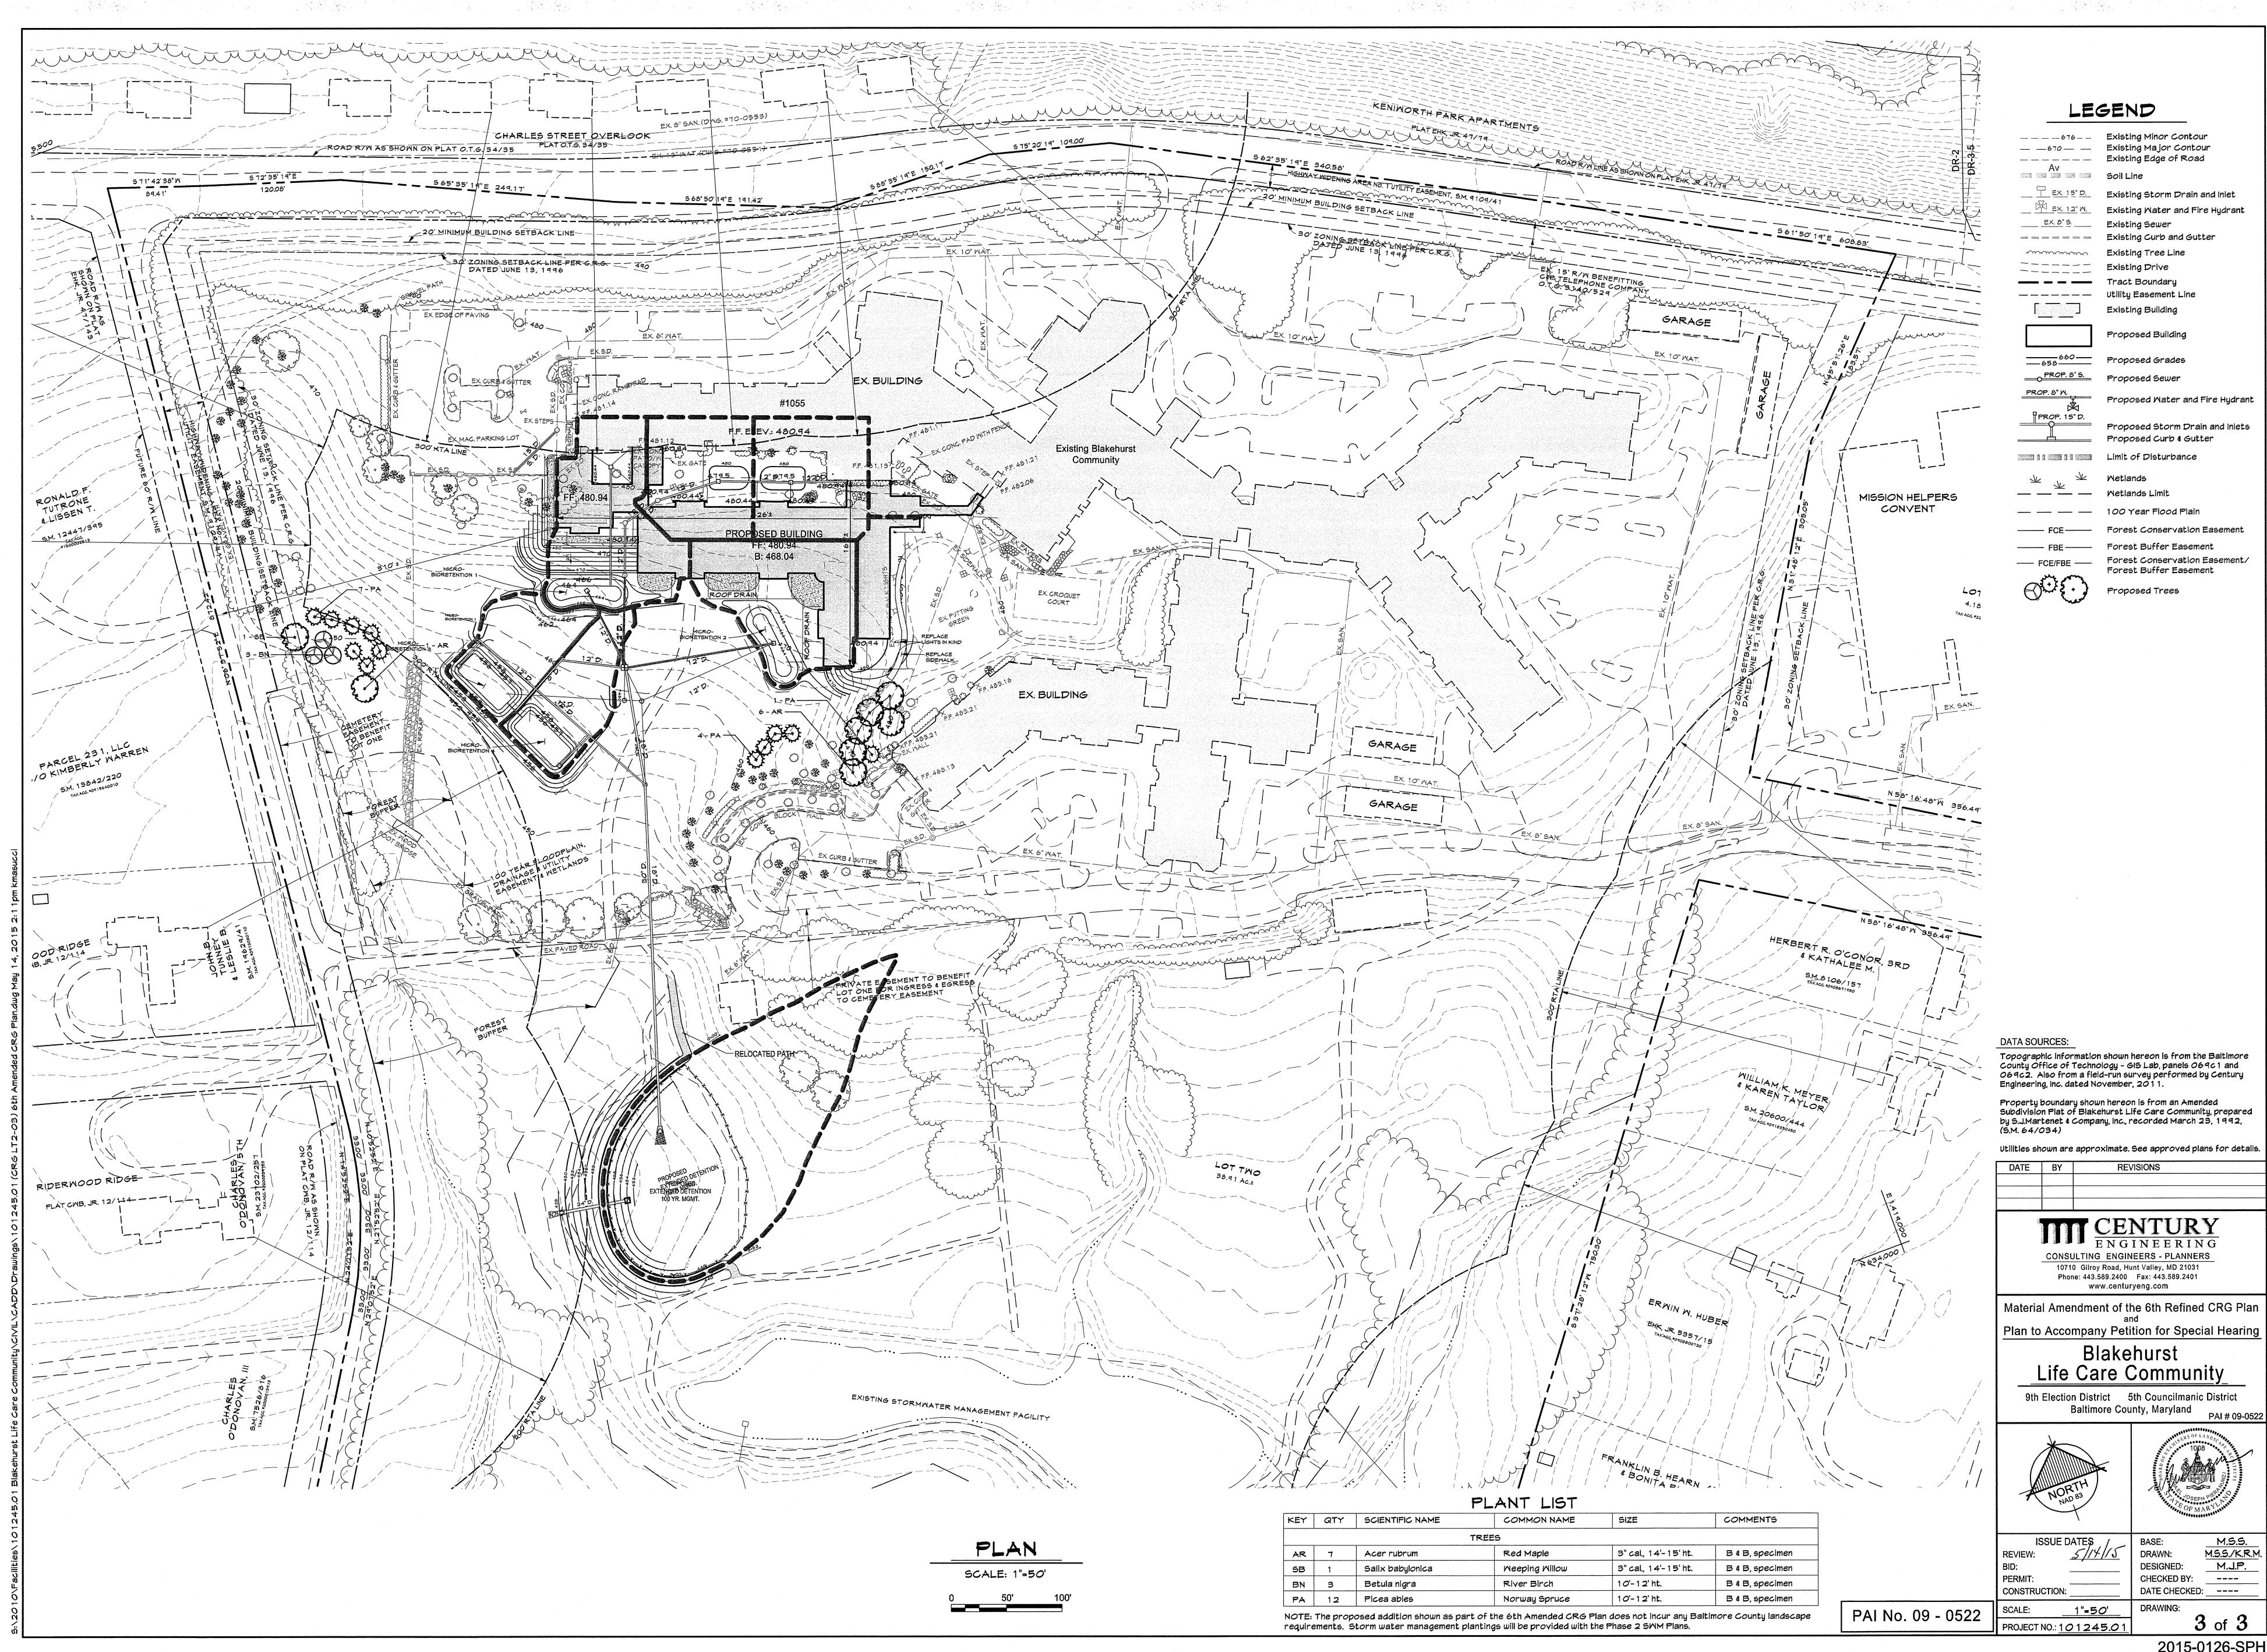

Landscape planting for the expansion on Lot Two will be installed per the Baltimore County Landscape Manual as supplemented pursuant to agreement with the adjacent neighbors.

| Soils:                     |                |                                    |                          |                                       |
|----------------------------|----------------|------------------------------------|--------------------------|---------------------------------------|
| Soils Serles<br>and Symbol | Hydro<br>Class | With<br>Basements                  | Without<br>Basements     | Streets/<br>Parking                   |
| Glenelg GCC2               | в              | Moderate:<br>Slope                 | Moderate:<br>Slope       | Severe:<br>Slope                      |
| Glenelg GcB2,<br>G1B       | в              | Slight                             | Slight                   | Moderate<br>Slope                     |
| Glenville GnB              | C              | Severe:<br>Water Table             | Moderate:<br>Water Table | Severe:<br>Water Table                |
| Balle BaB                  | D              | Severe:<br>Water Table<br>Drainage | Moderate:<br>Water Table | Severe:<br>Table Drainage<br>Drainage |
| Manor MdE, McD3            | в              | Severe:                            | Severe:                  | Severe:                               |

2015-0126-SPH

LEGEND

Av Soil Line \_\_\_\_\_EX. 8" 5. \_\_\_\_ Existing Sewer mmmm Existing Tree Line ---------- Tract Boundary \_\_\_\_\_658\_\_\_\_\_ Proposed Grades \_\_\_\_\_OPROP. 8" S.\_\_\_ PROP. 8" M. PROP. 15" D. ----Limit of Disturbance X ¥ ¥ — — — Wetlands Limit

\_\_\_\_\_ Existing Minor Contour \_\_\_\_\_\_ Existing Major Contour \_\_\_\_ Existing Edge of Road Existing Storm Drain and Inlet Existing Water and Fire Hydrant Existing Curb and Gutter Existing Drive Utility Easement Line Existing Building Proposed Building Proposed Sewer Proposed Water and Fire Hydrant Proposed Storm Drain and Inlets Proposed Curb & Gutter Wetlands ---- 100 Year Flood Plain Forest Conservation Easement Forest Buffer Easement ----- FCE/FBE ----- Forest Conservation Easement/ Forest Buffer Easement Proposed Trees