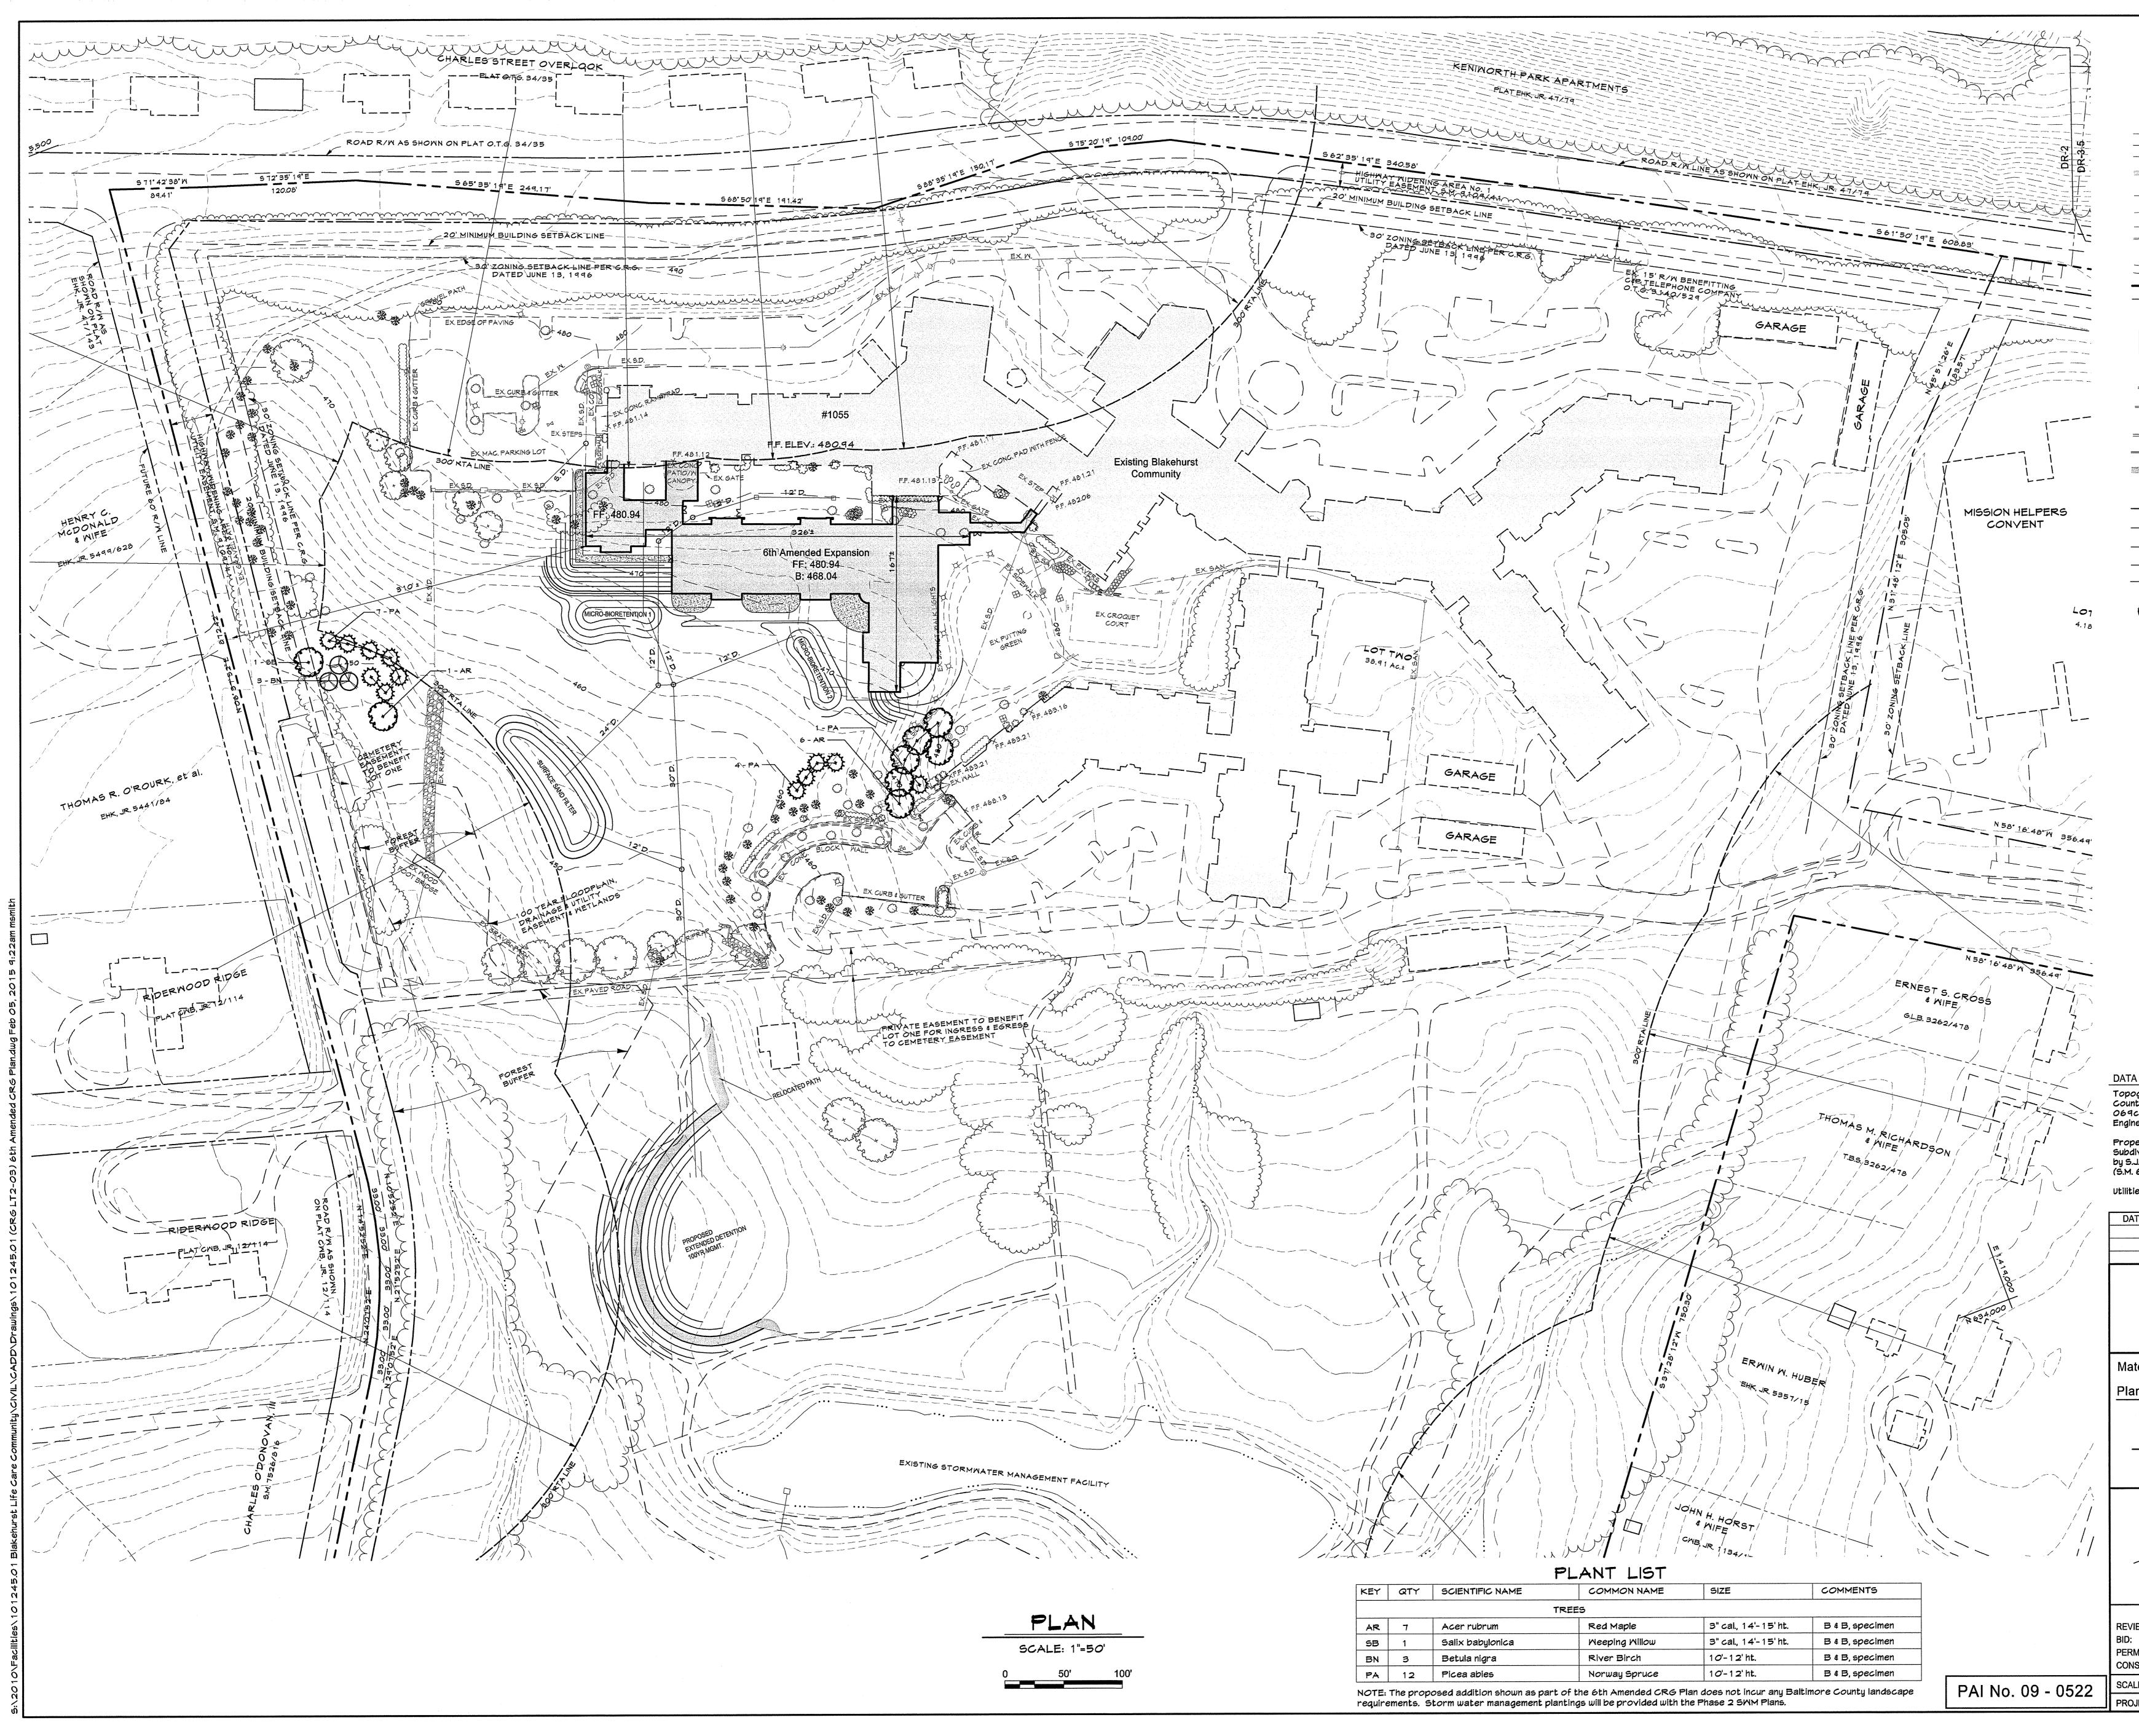

Landscape planting for the expansion on Lot Two will be installed per the Baltimore County Landscape Manual as supplemented pursuant to agreement with the adjacent neighbors.

| Soils:                     |                |                                    |                          |                                       |
|----------------------------|----------------|------------------------------------|--------------------------|---------------------------------------|
| Soils Serles<br>and Symbol | Hydro<br>Class | With<br>Basements                  | Without<br>Basements     | Streets/<br>Parking                   |
| Glenelg GCC2               | в              | Moderate:<br>Slope                 | Moderate:<br>Slope       | Severe:<br>Slope                      |
| Glenelg GcB2,<br>G1B       | в              | Slight                             | Slight                   | Moderate<br>Slope                     |
| Glenville GnB              | C              | Severe:<br>Water Table             | Moderate:<br>Water Table | Severe:<br>Water Table                |
| Balle BaB                  | D              | Severe:<br>Water Table<br>Drainage | Moderate:<br>Water Table | Severe:<br>Table Drainage<br>Drainage |
| Manor MdE, McD3            | в              | Severe:                            | Severe:                  | Severe:                               |

16. Existing vegetation consists primarily of pasture with mature hardwood ornamental plantings. Existing trees will be retained wherever possible.

17. Existing streams and stream buffers are shown per the former C.R.G. Plan. 18. Estimated Average Daily Trips: 1,115.7

19. Stormwater Management will be managed by microbio retention and an extended

detention facility. 20. Wetlands have been field located and are shown. No clearing, grading or disturbance of

wetland soils will occur except as permitted by Baltimore County Water Quality Policy.

24. The existing cemetery will remain and be owned and maintained by Blakehurst.

25. Open Space:

a. All areas of the site not in the building envelope shall be labeled as 'Open Space' in compliance with the intent of the former Baltimore County Zoning Regulations Sectlon 432.3 C 2. b. All open space shall be owned and maintained by Blakehurst.

29. The platted, recorded Forest Buffer Easement must be conveyed to Baltimore County and its Declaration of Protective Covenants recorded prior to issuance of any building permit. 30. A blanket Stormwater Management Easement for access shall be recorded with Baltimore

DATA SOURCES: Topographic information shown hereon is from the Baltimore County Office of Technology - GIS Lab, panels 069c1 and 069c2. Also from a field-run survey performed by Century Engineering, Inc. dated November, 2011. Property boundary shown hereon is from an Amended Subdivision Plat of Blakehurst Life Care Community, prepared by S.J.Martenet & Company, Inc., recorded March 23, 1992, (S.M. 64/034) Utilities shown are approximate. See approved plans for details. REVISIONS DATE BY CENTURY ENGINEERING **CONSULTING ENGINEERS - PLANNERS** 10710 Gilroy Road, Hunt Valley, MD 21031 Phone: 443.589.2400 Fax: 443.589.2401 www.centuryeng.com Material Amendment of the 6th Refined CRG Plan and Plan to Accompany Petition for Special Hearing Blakehurst Life Care Community 9th Election District 5th Councilmanic District Baltimore County, Maryland PAI # 09-0522 ISSUE DATES M.S.S. BASE: M.S.S./K.R.M 5/14/15 DRAWN: **REVIEW:** DESIGNED: M.J.P. BID PERMIT: CHECKED BY: CONSTRUCTION: DATE CHECKED: ----DRAWING: SCALE: 1"₌5*0*' 3 of 3PROJECT NO.: 101245.01