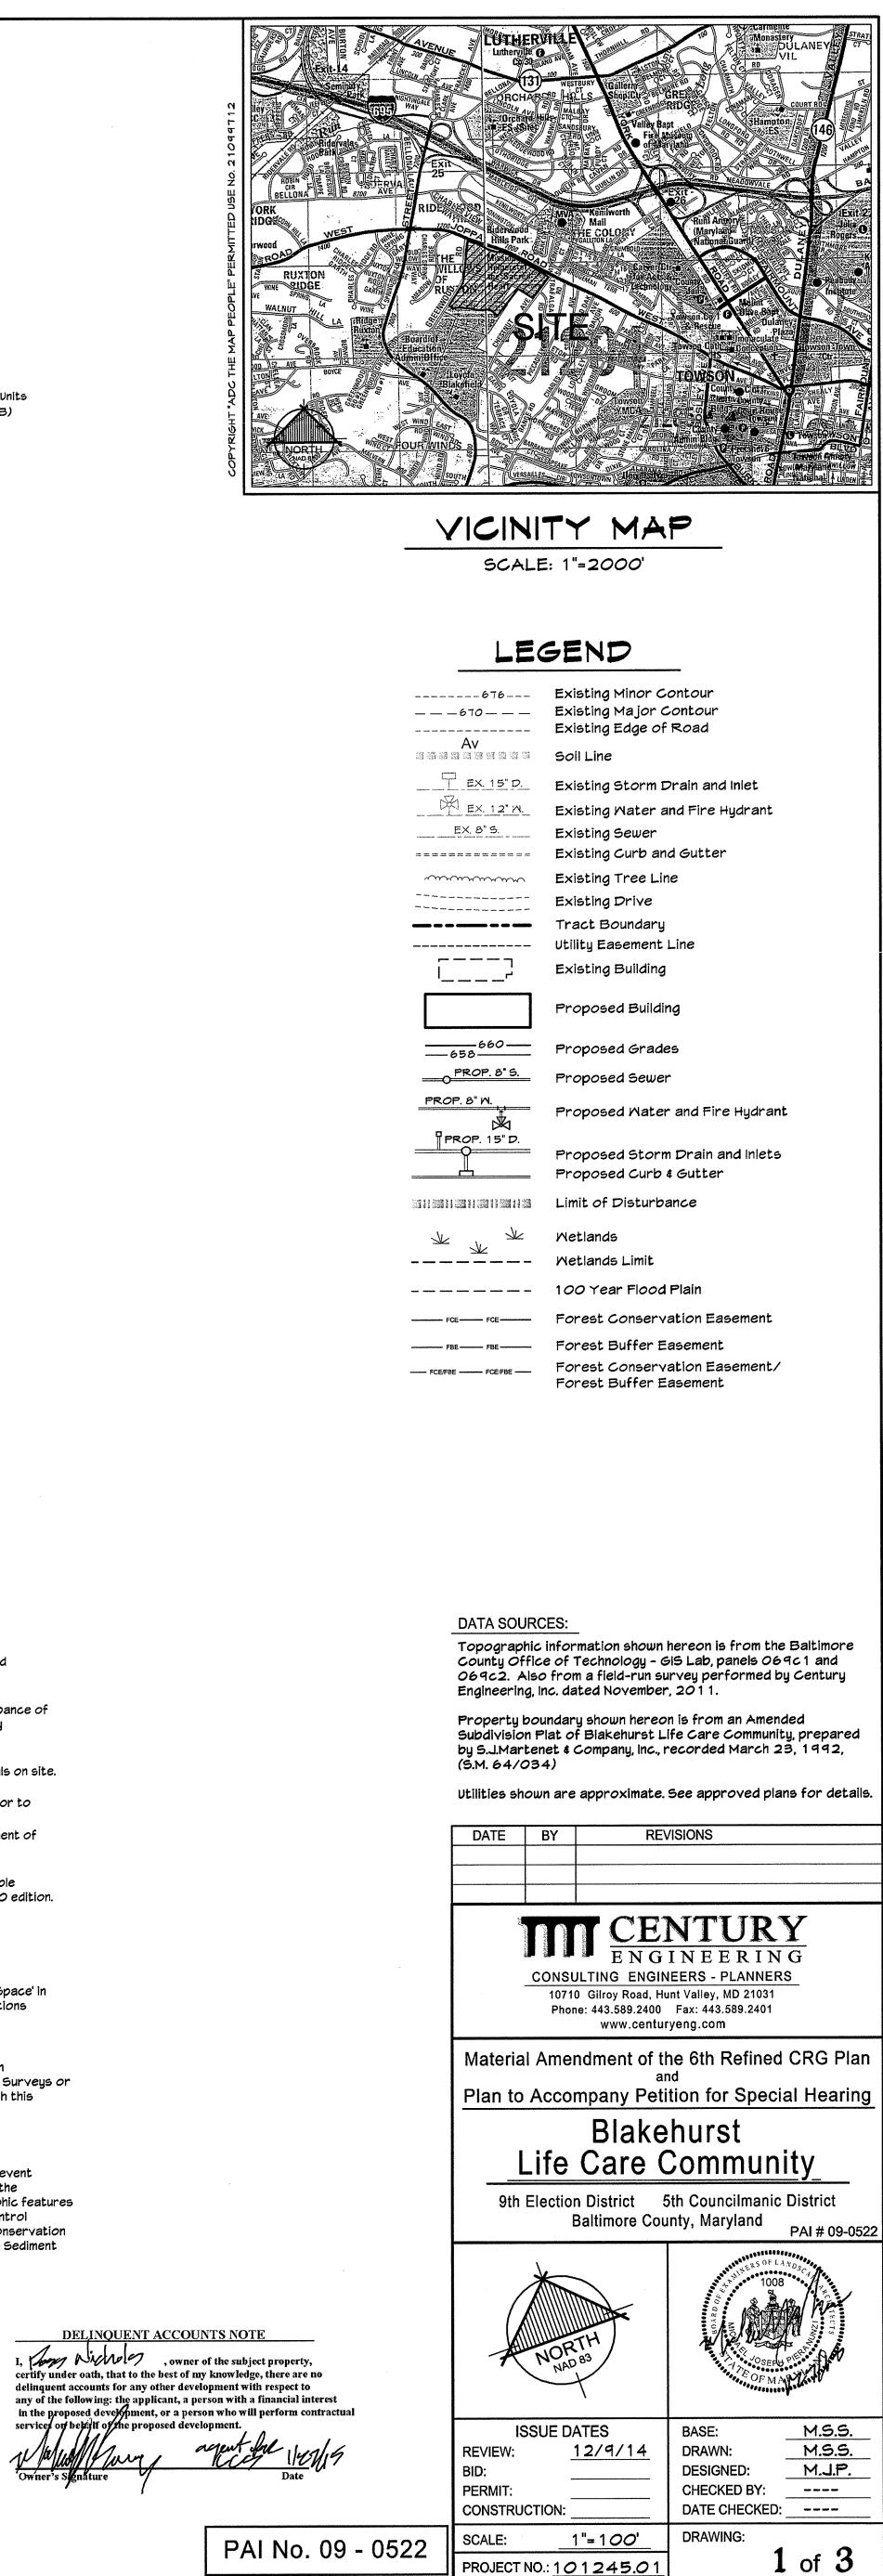

DATA SOURCES: Topographic information shown hereon is from the Baltimore County Office of Technology - GIS Lab, panels 069c1 and 069c2. Also from a field-run survey performed by Century Engineering, Inc. dated November, 2011. Property boundary shown hereon is from an Amended Subdivision Plat of Blakehurst Life Care Community, prepared by S.J.Martenet & Company, Inc., recorded March 23, 1992, (S.M. 64/034) Utilities shown are approximate. See approved plans for details. REVISIONS DATE BY CENTURY ENGINEERING **CONSULTING ENGINEERS - PLANNERS** 10710 Gilroy Road, Hunt Valley, MD 21031 Phone: 443.589.2400 Fax: 443.589.2401 www.centuryeng.com Material Amendment of the 6th Refined CRG Plan and Plan to Accompany Petition for Special Hearing Blakehurst Life Care Community 9th Election District 5th Councilmanic District Baltimore County, Maryland PAI # 09-0522 ISSUE DATES M.S.S. BASE: M.S.S./K.R.M 5/14/15 DRAWN: **REVIEW:** DESIGNED: M.J.P. BID PERMIT: CHECKED BY: CONSTRUCTION: DATE CHECKED: ----DRAWING: SCALE: 1"₌5*0*' 3 of 3PROJECT NO.: 101245.01