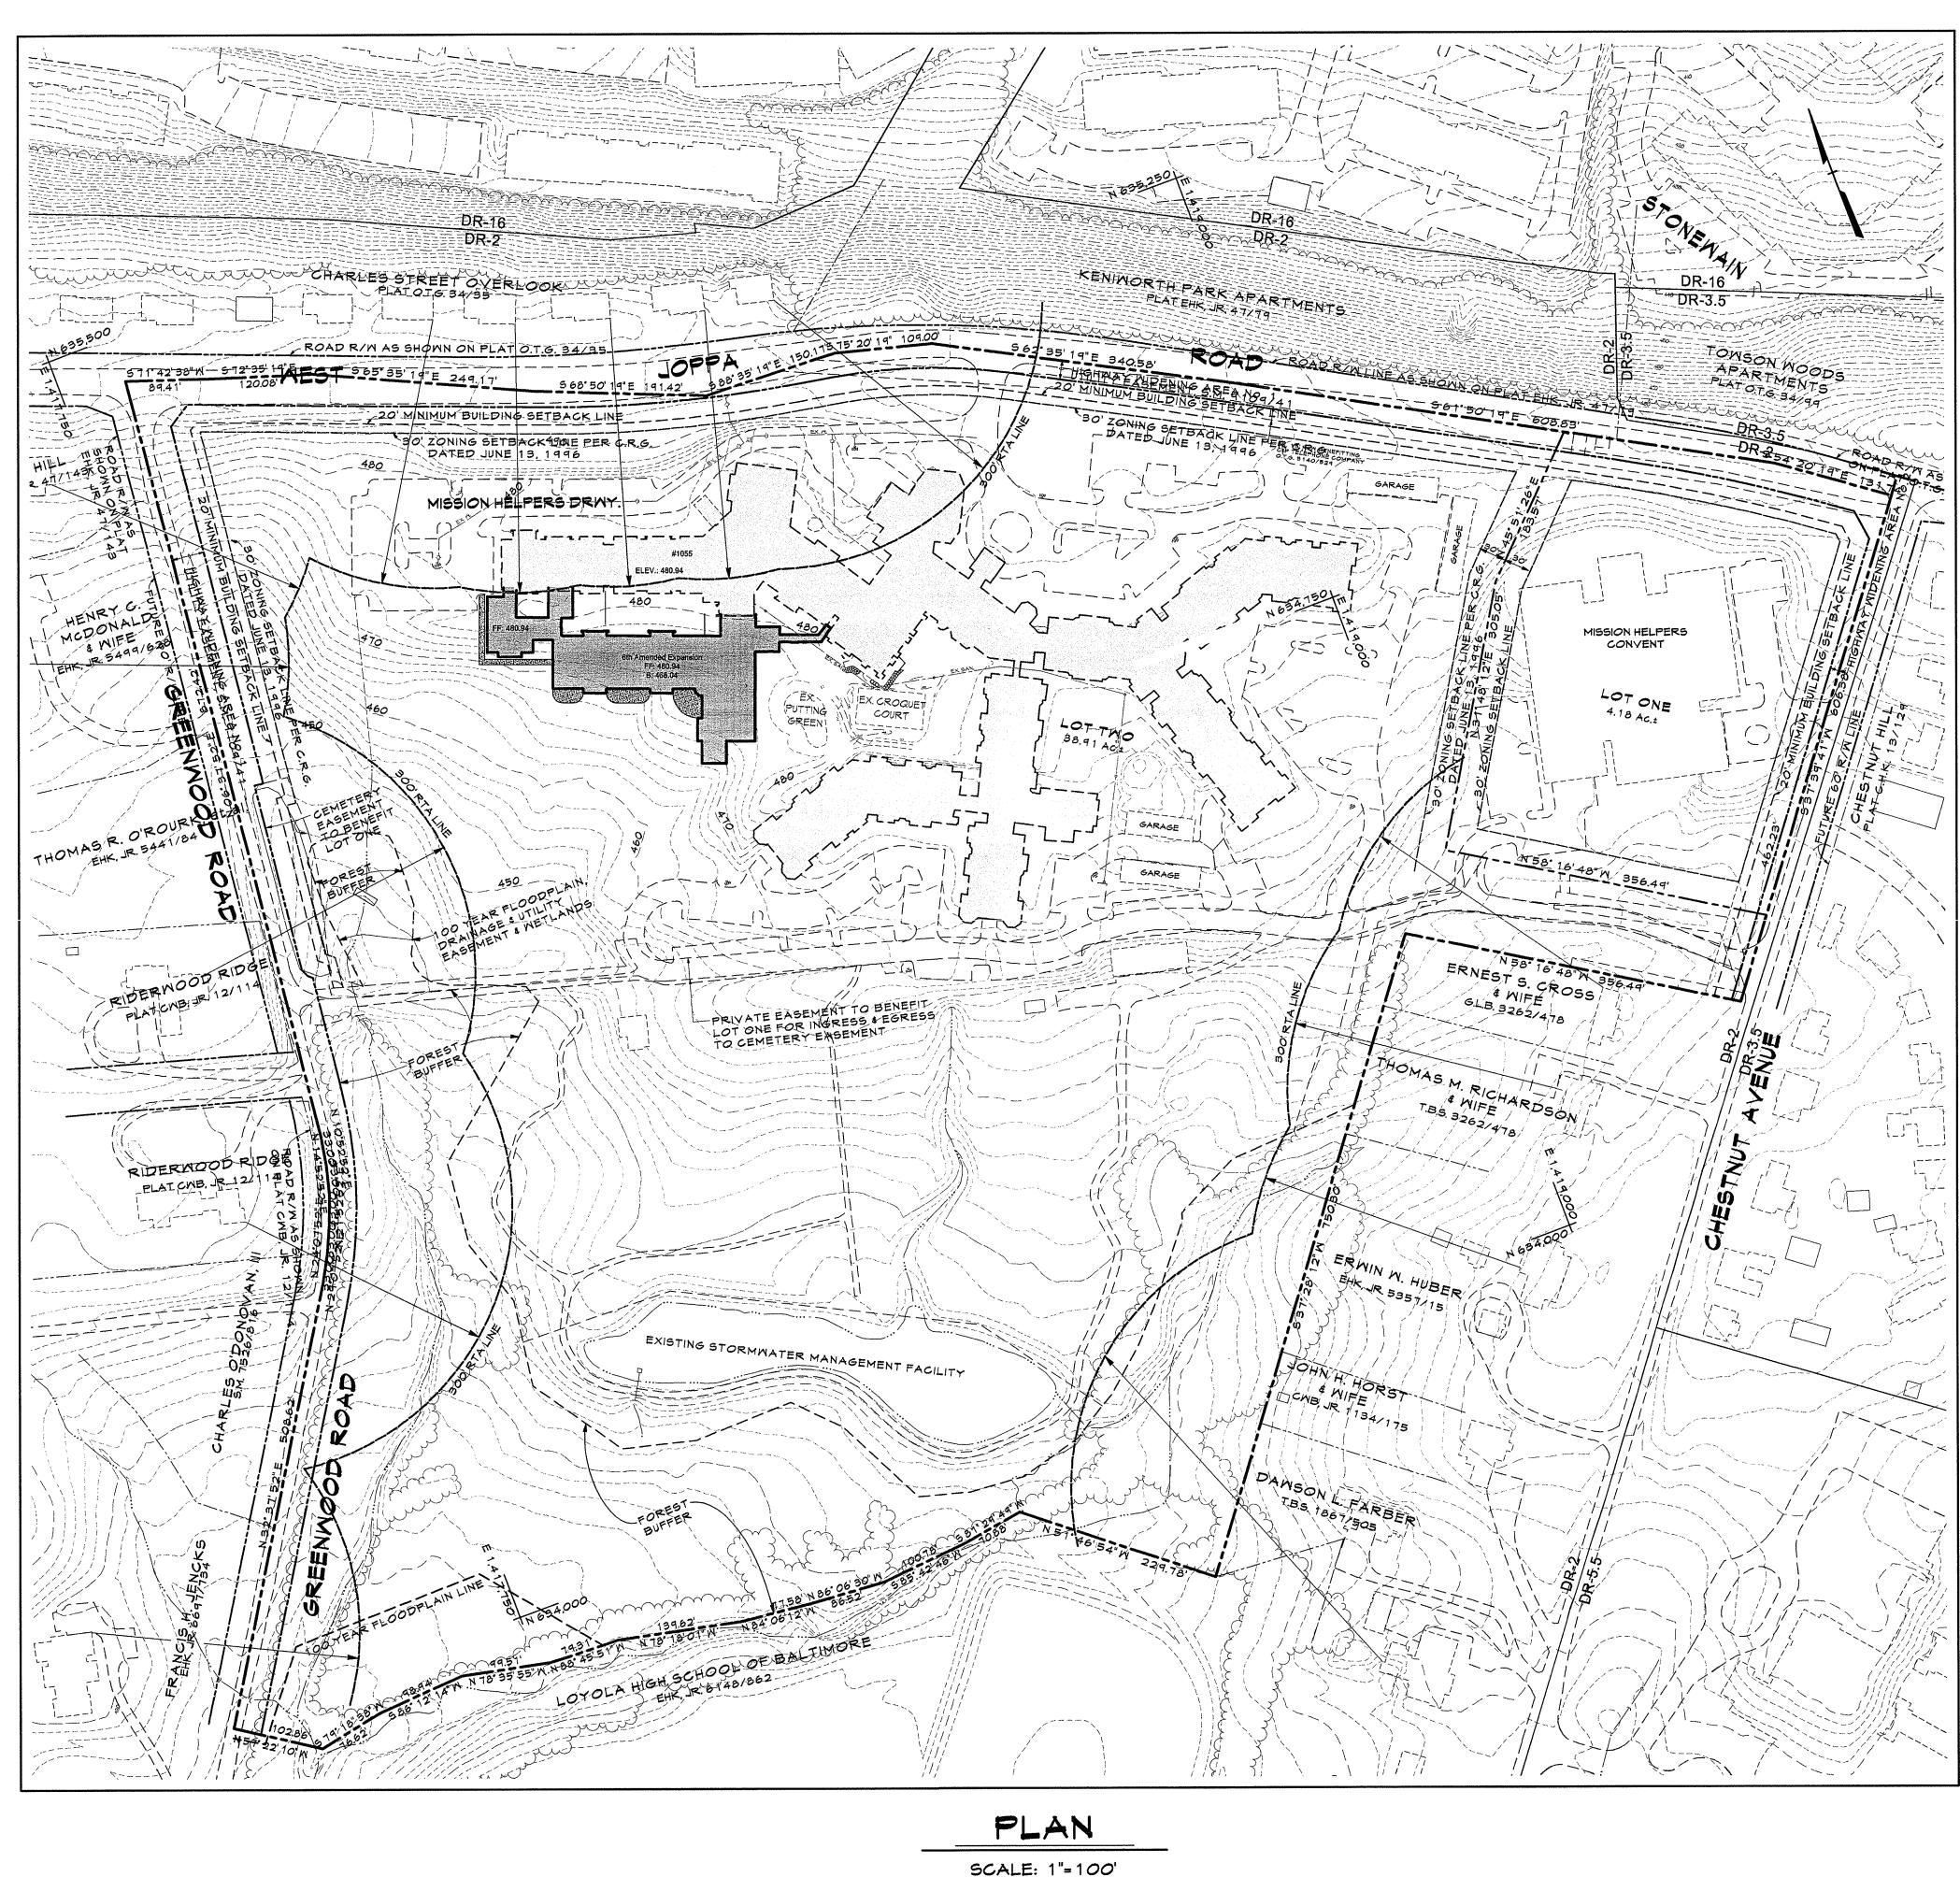

24. The existing cemetery will remain and be owned and maintained by Blakehurst.

25. Open Space:

a. All areas of the site not in the building envelope shall be labeled as 'Open Space' in compliance with the intent of the former Baltimore County Zoning Regulations Sectlon 432.3 C 2. b. All open space shall be owned and maintained by Blakehurst.

29. The platted, recorded Forest Buffer Easement must be conveyed to Baltimore County and its Declaration of Protective Covenants recorded prior to issuance of any building permit. 30. A blanket Stormwater Management Easement for access shall be recorded with Baltimore