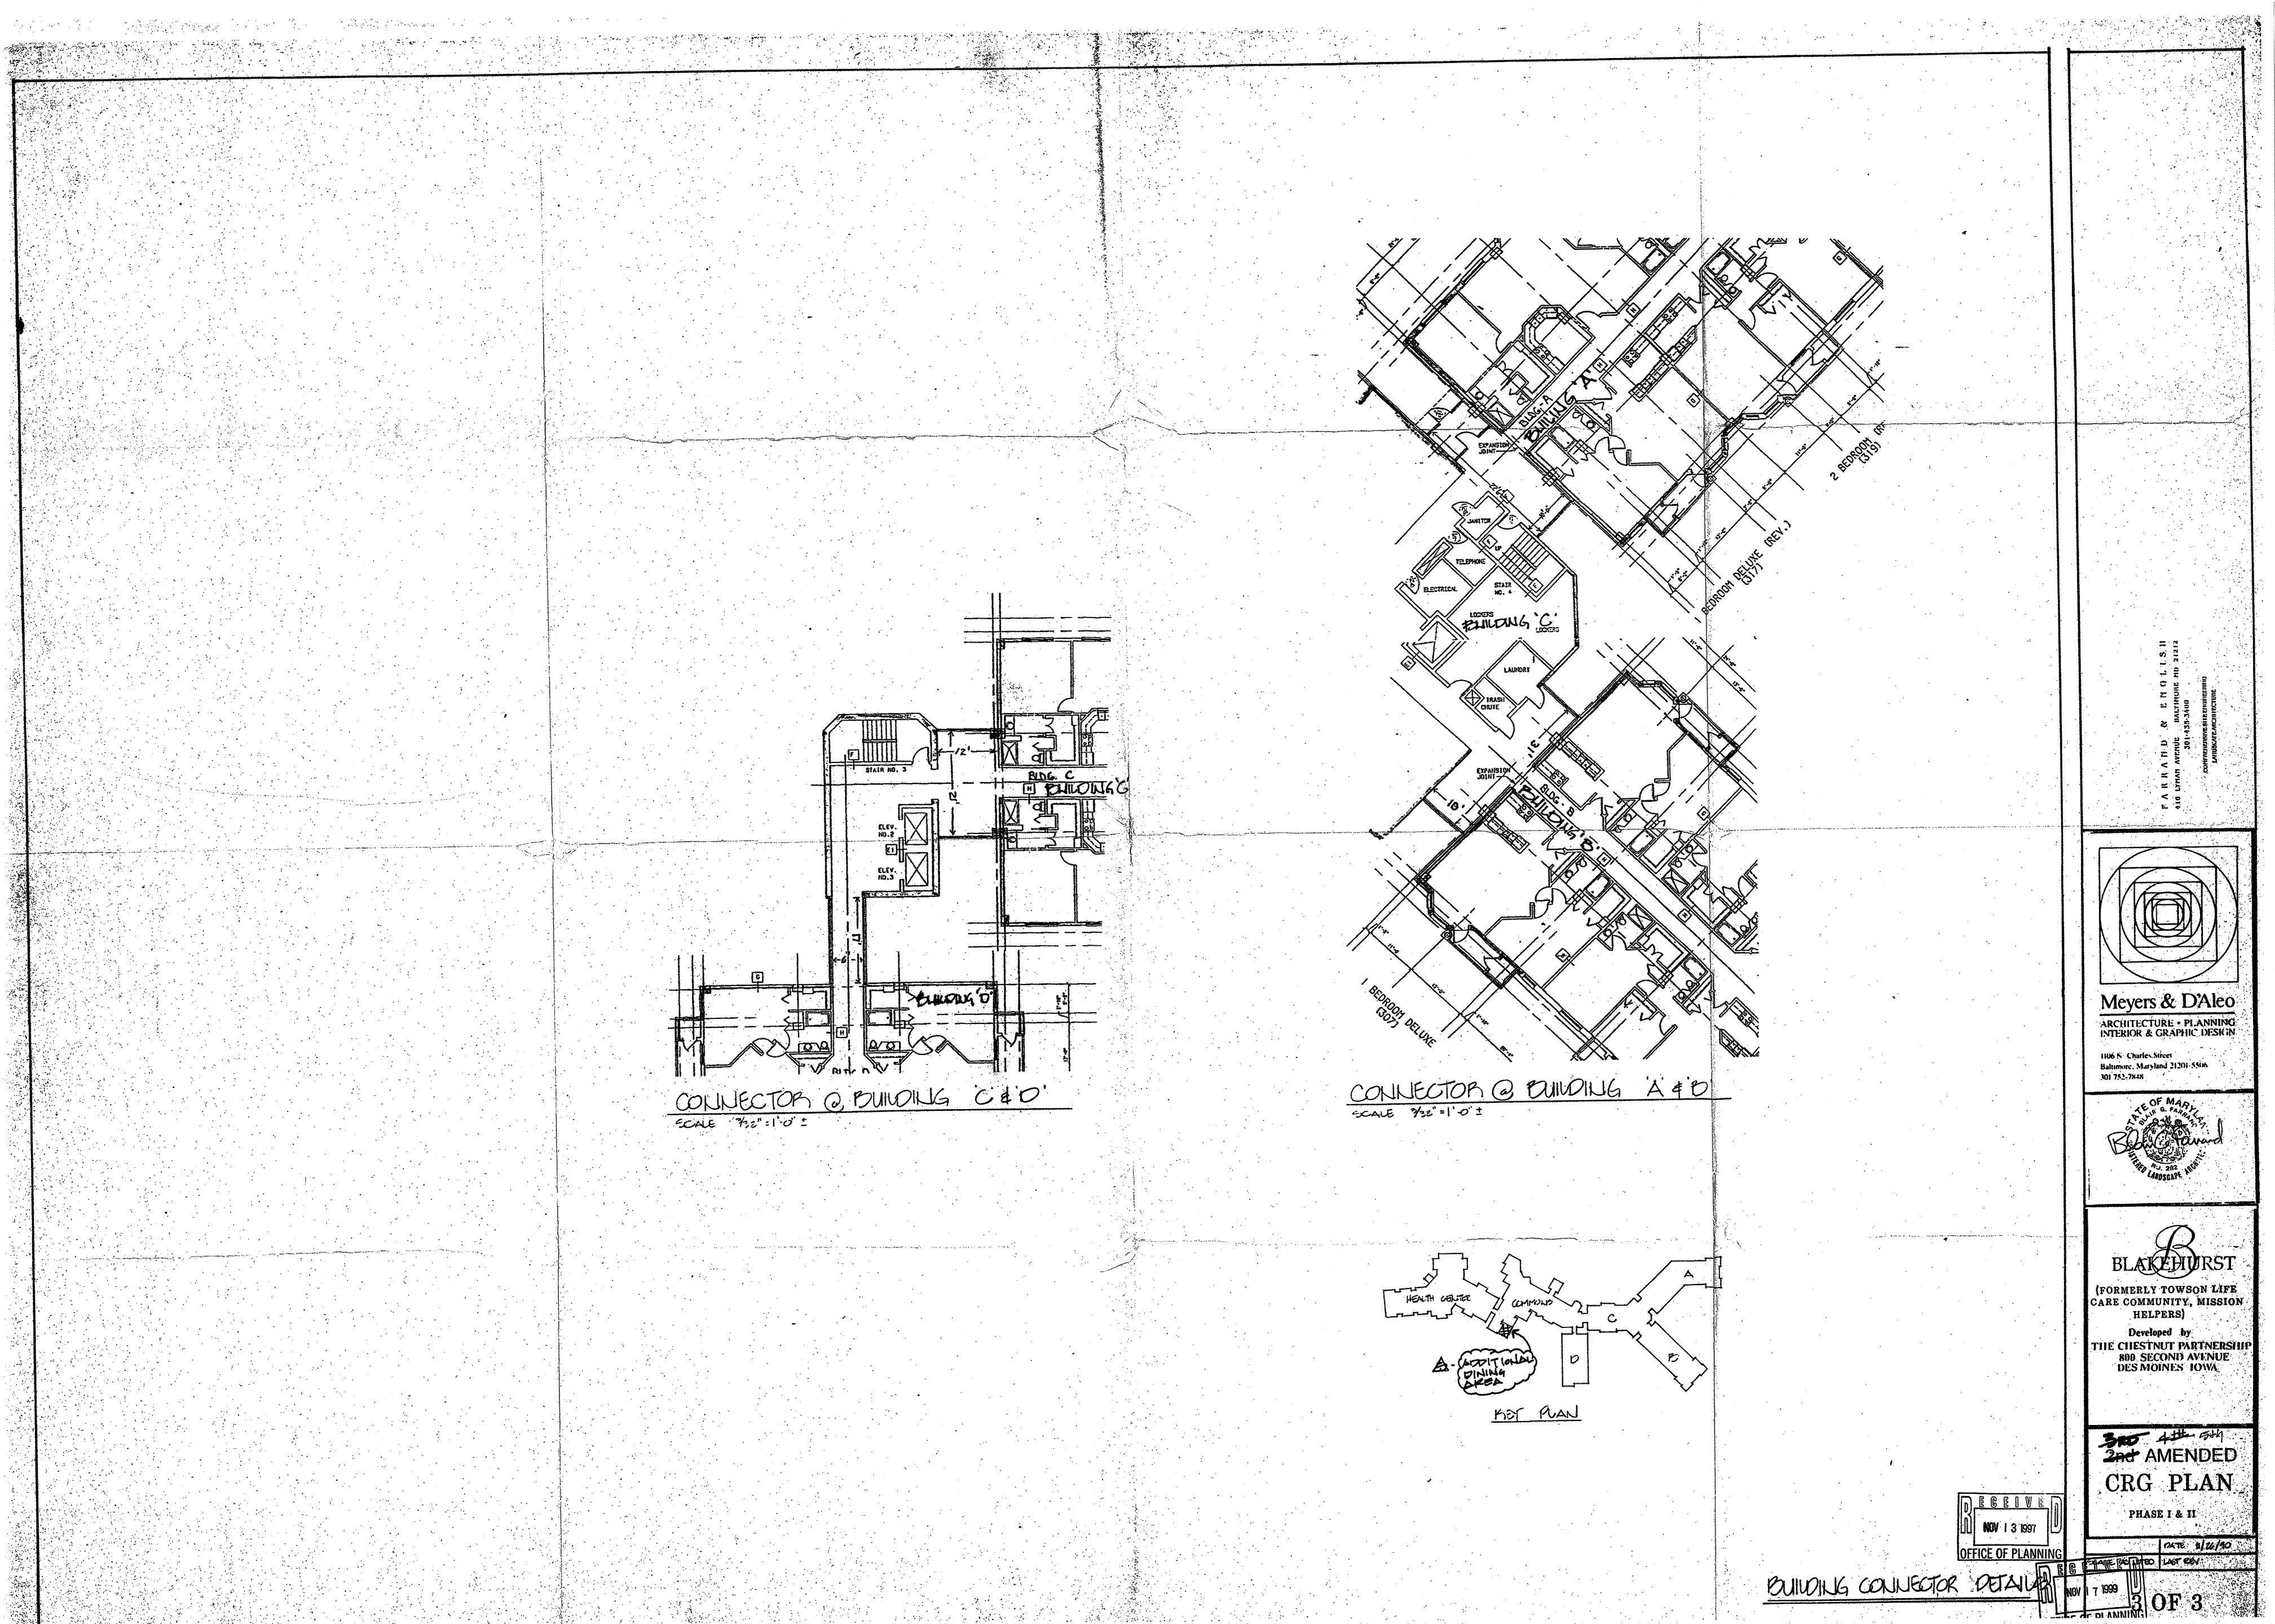

DATA SOURCES: Topographic information shown hereon is from the Baltimore County Office of Technology - GIS Lab, panels 069c1 and 069c2. Also from a field-run survey performed by Century Engineering, Inc. dated November, 2011. Property boundary shown hereon is from an Amended Subdivision Plat of Blakehurst Life Care Community, prepared by S.J.Martenet & Company, Inc., recorded March 23, 1992, (S.M. 64/034) Utilities shown are approximate. See approved plans for details. REVISIONS DATE BY CENTURY ENGINEERING **CONSULTING ENGINEERS - PLANNERS** 10710 Gilroy Road, Hunt Valley, MD 21031 Phone: 443.589.2400 Fax: 443.589.2401 www.centuryeng.com Material Amendment of the 6th Refined CRG Plan and Plan to Accompany Petition for Special Hearing Blakehurst Life Care Community 9th Election District 5th Councilmanic District Baltimore County, Maryland PAI # 09-0522 ISSUE DATES M.S.S. BASE: M.S.S./K.R.M 5/14/15 DRAWN: **REVIEW:** DESIGNED: M.J.P. BID PERMIT: CHECKED BY: CONSTRUCTION: DATE CHECKED: ----DRAWING: SCALE: 1"₌5*0*' 3 of 3PROJECT NO.: 101245.01