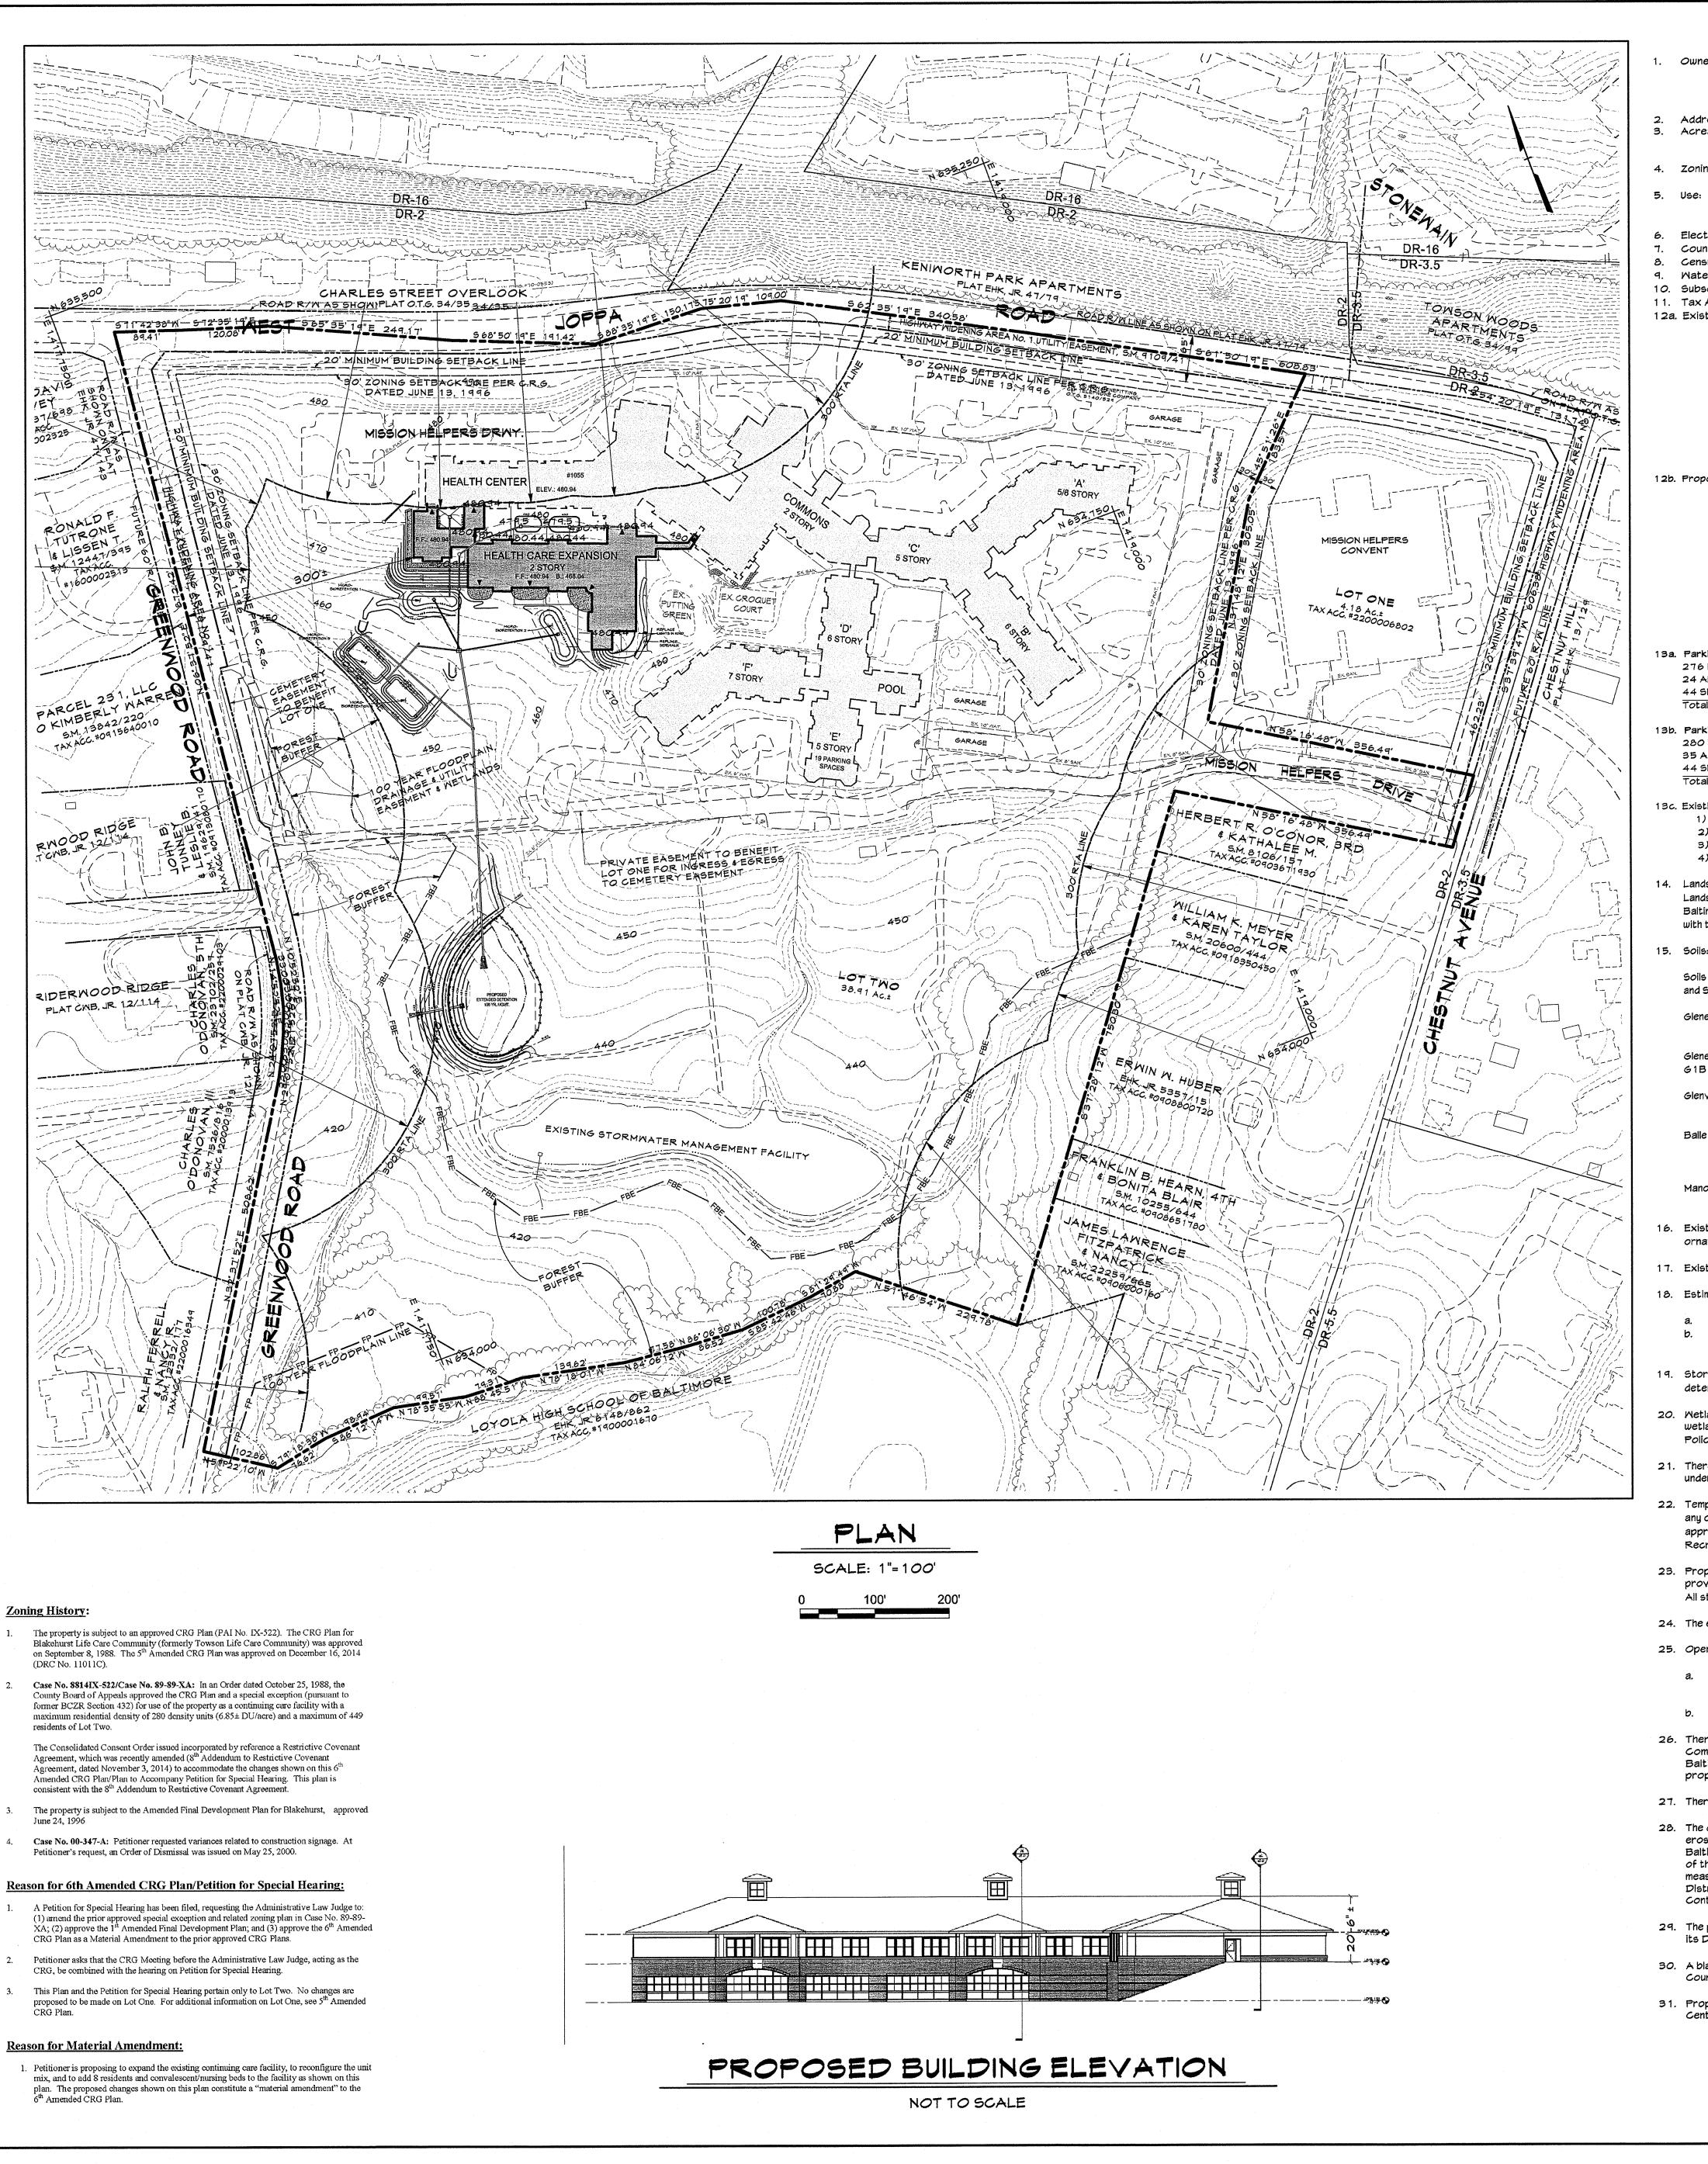

# **Amended/Refined Plan Approved 1st Material Amendment of the 6th Refined Plan**

|     | n na serie de la companya de la comp                               |                                                                                                                         |                                              |                                                     |
|-----|-----------------------------------------------------------------------------------------------------------------------------------------------|-------------------------------------------------------------------------------------------------------------------------|----------------------------------------------|-----------------------------------------------------|
|     | GE                                                                                                                                            | NERA                                                                                                                    | LNOT                                         | ES                                                  |
|     | Owner/Petitioner:                                                                                                                             | The Chestnut F<br>800 Second S<br>Des Moines, Ion<br>(535) 265-7                                                        | wa 50309                                     | tnership                                            |
|     | Address:<br>Acreage:                                                                                                                          | 1055 W. Joppa<br>Net Area: 39.<br>Gross Area: 4                                                                         | 919 acres                                    |                                                     |
|     | Zoning:                                                                                                                                       | DR 2                                                                                                                    |                                              |                                                     |
|     | Use:                                                                                                                                          | Existing:<br>Proposed:                                                                                                  | Continuing card<br>Continuing card           | -                                                   |
| •   | Election District:<br>Councilmanic District:<br>Census tract:<br>Watershed:<br>Subsewershed:<br>Tax Account Number:<br>Existing/Approved Dens | •                                                                                                                       | t 1 dwelling unit p                          | er ILU: 280 Dwelling Units<br>ttributed to ALB/SNB) |
|     |                                                                                                                                               | Existing Unit Bre<br>One bedroom IL<br>Two bedroom IL<br>Total ALU:<br>Existing Bed Br<br>ALB:<br>SNB:<br>Total ALB/SNB | U (all types):<br>U (all types):<br>eakdown: | 91<br>185<br>276<br>24<br>44<br>68                  |
| !b. | Proposed Density:                                                                                                                             |                                                                                                                         | o density attribu                            | : 280 Dwelling Units<br>ted to ALB/SNB)             |
|     |                                                                                                                                               | One bedroom IL<br>Two bedroom IL<br>Total ALU:                                                                          | U (all types):<br>U (all types):             | 91<br>185<br>276                                    |
|     |                                                                                                                                               | Proposed Bed E<br>ALB:<br>SNB:<br>Total ALB/SNB                                                                         |                                              | 35<br>44<br>79                                      |
| a.  | Parking Required for Exist<br>276 ILU at 1 parking space<br>24 ALB at 1 parking space<br>44 SNB at 1 parking space<br>Total Parking Required: | e per unit: 2"<br>e per 2 beds: 2<br>e per 3 beds: 2                                                                    | 16 parking space<br>12 parking space         | 5                                                   |
| ь.  | Parking Required for Prop<br>280 ILU at 1 parking space<br>35 ALB at 1 parking space<br>44 SNB at 1 parking space<br>Total Parking Required:  | e per unit: 28<br>e per 2 beds: 1<br>e per 3 beds: 1                                                                    | 30 parking space<br>1 8 parking space        | 5                                                   |
| c.  | Existing Parking Spaces:<br>1) Standard Parking:<br>2) Handicap Parking:                                                                      | 2                                                                                                                       | 13 spaces<br>1 spaces                        | 25                                                  |

**Amended/Refined Plan Submitted 1st Material Amendment of the 6th Refined Plan** another submittal

Zoning History:

Reason for 6th Amended CRG Plan/Petition for Special Hearing:

- 3. This Plan and the Petition for Special Hearing pertain only to Lot Two. No changes are