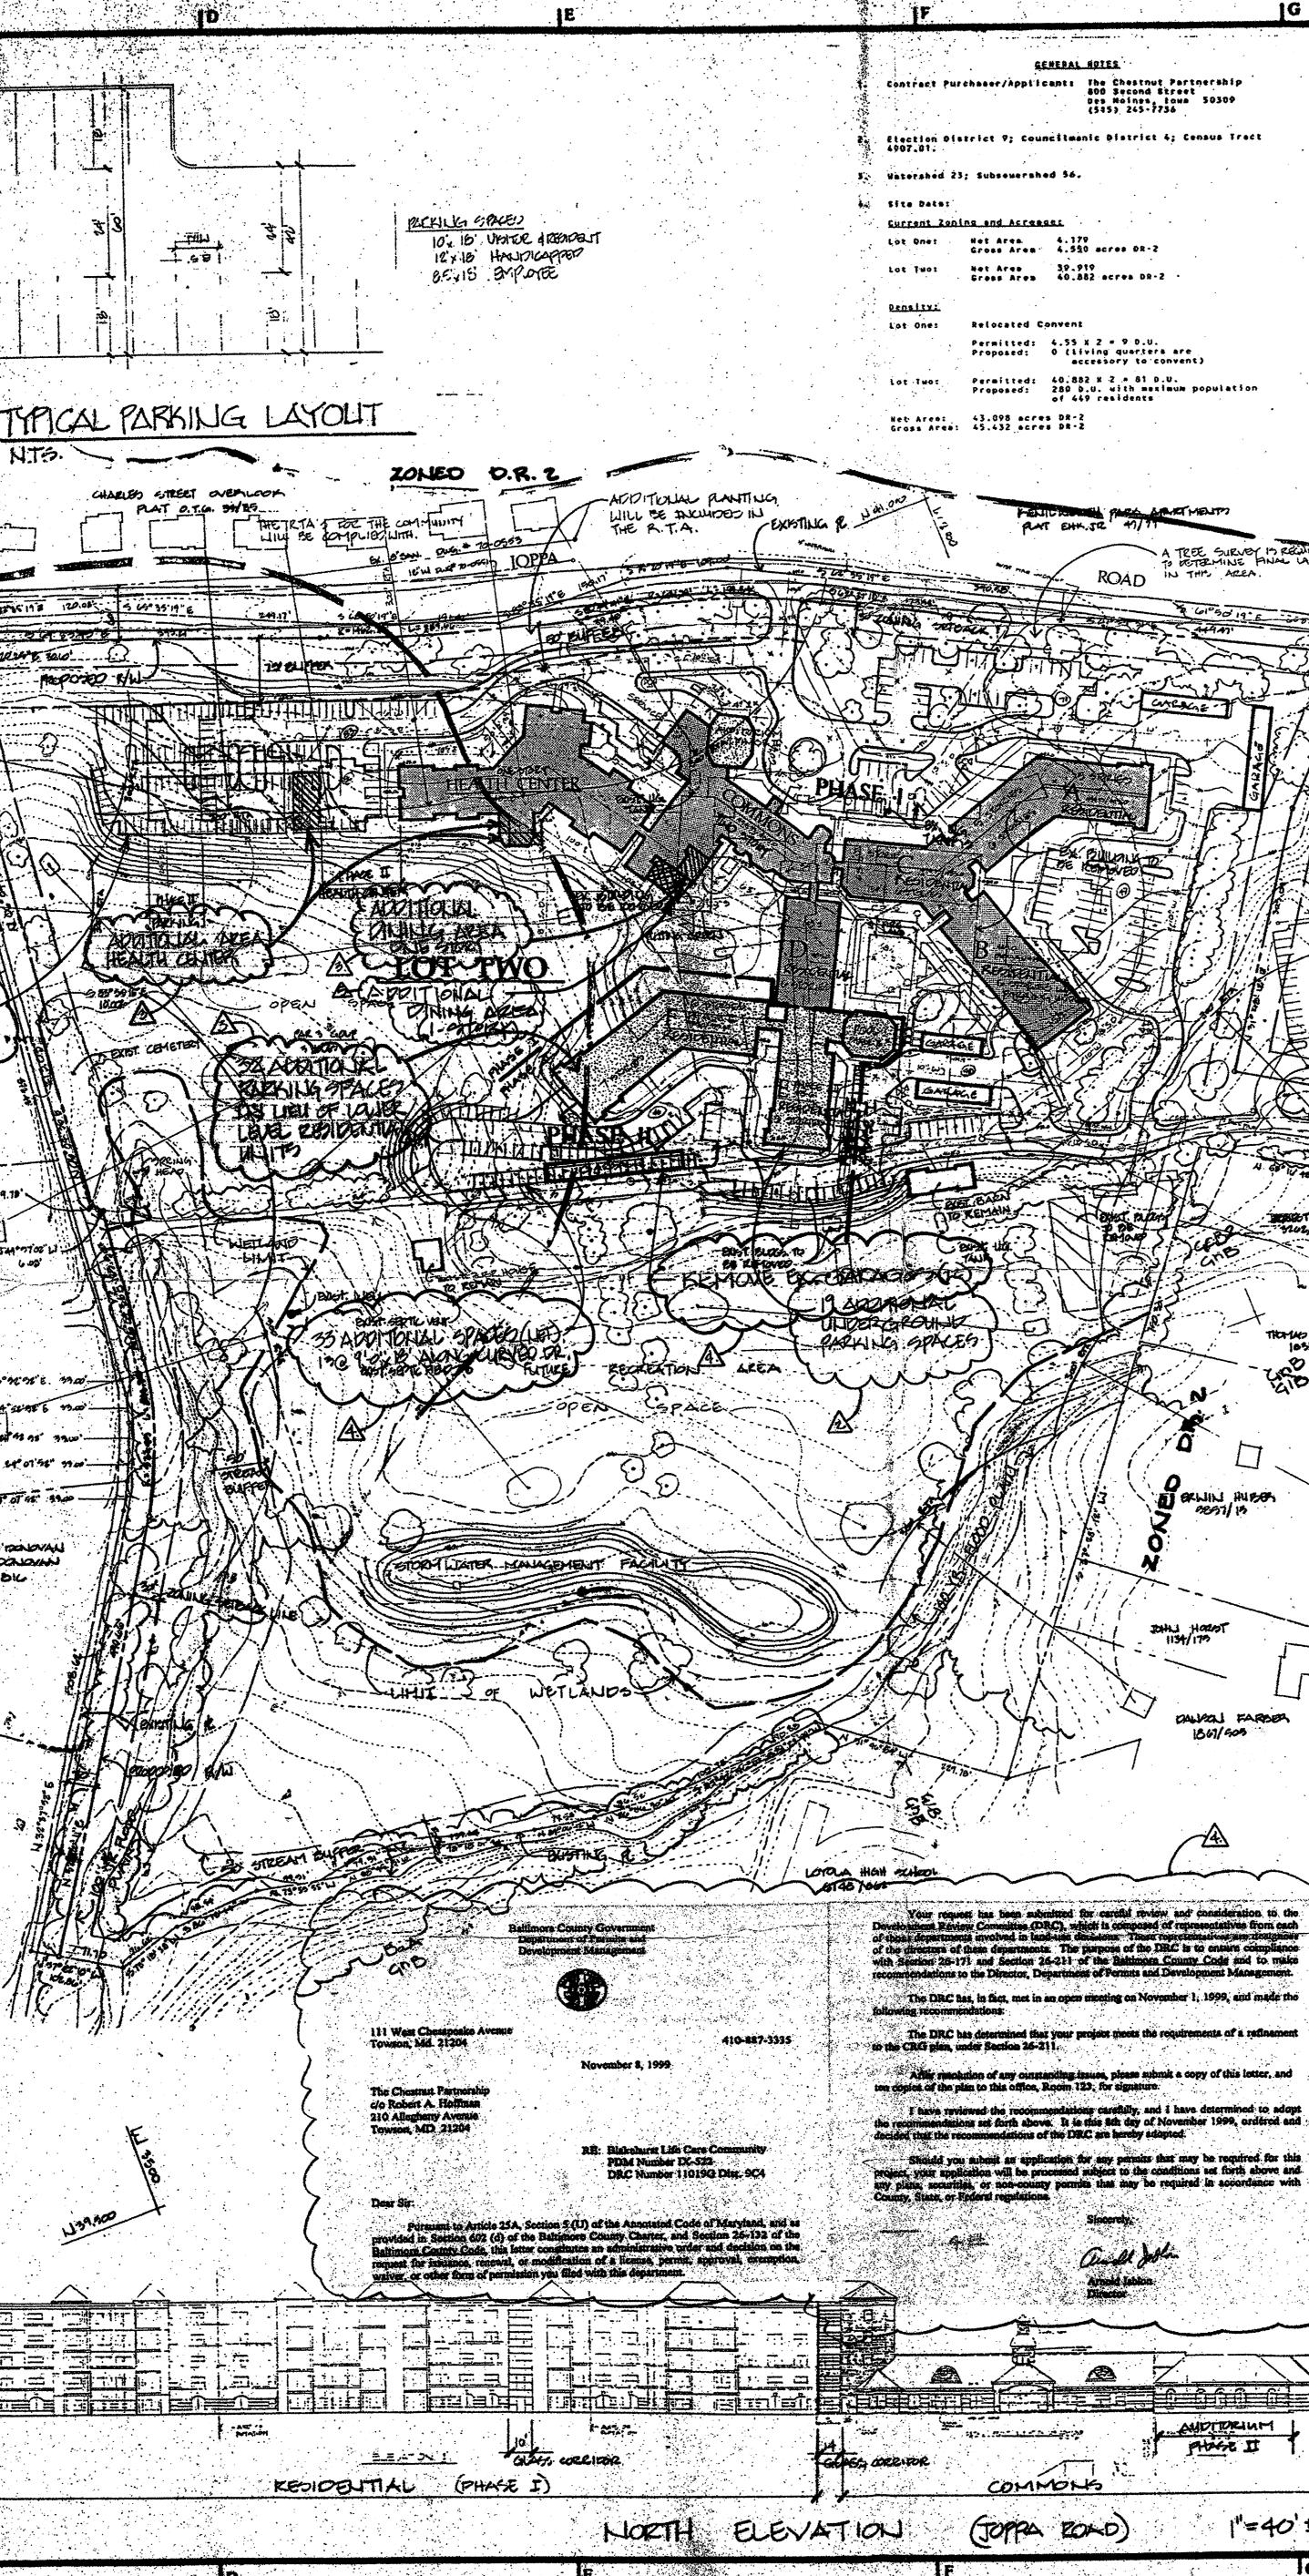

# **Amended/Refined Plan Approved 1st Material Amendment of the 6th Refined Plan**

|     | n na serie de la companya de la comp                               |                                                                                                                         |                                              |                                                     |
|-----|-----------------------------------------------------------------------------------------------------------------------------------------------|-------------------------------------------------------------------------------------------------------------------------|----------------------------------------------|-----------------------------------------------------|
|     | GE                                                                                                                                            | NERA                                                                                                                    | LNOT                                         | ES                                                  |
|     | Owner/Petitioner:                                                                                                                             | The Chestnut F<br>800 Second S<br>Des Moines, Ion<br>(535) 265-7                                                        | wa 50309                                     | tnership                                            |
|     | Address:<br>Acreage:                                                                                                                          | 1055 W. Joppa<br>Net Area: 39.<br>Gross Area: 4                                                                         | 919 acres                                    |                                                     |
|     | Zoning:                                                                                                                                       | DR 2                                                                                                                    |                                              |                                                     |
|     | Use:                                                                                                                                          | Existing:<br>Proposed:                                                                                                  | Continuing card<br>Continuing card           | -                                                   |
| •   | Election District:<br>Councilmanic District:<br>Census tract:<br>Watershed:<br>Subsewershed:<br>Tax Account Number:<br>Existing/Approved Dens | •                                                                                                                       | t 1 dwelling unit p                          | er ILU: 280 Dwelling Units<br>ttributed to ALB/SNB) |
|     |                                                                                                                                               | Existing Unit Bre<br>One bedroom IL<br>Two bedroom IL<br>Total ALU:<br>Existing Bed Br<br>ALB:<br>SNB:<br>Total ALB/SNB | U (all types):<br>U (all types):<br>eakdown: | 91<br>185<br>276<br>24<br>44<br>68                  |
| !b. | Proposed Density:                                                                                                                             |                                                                                                                         | o density attribu                            | : 280 Dwelling Units<br>ted to ALB/SNB)             |
|     |                                                                                                                                               | One bedroom IL<br>Two bedroom IL<br>Total ALU:                                                                          | U (all types):<br>U (all types):             | 91<br>185<br>276                                    |
|     |                                                                                                                                               | Proposed Bed E<br>ALB:<br>SNB:<br>Total ALB/SNB                                                                         |                                              | 35<br>44<br>79                                      |
| a.  | Parking Required for Exist<br>276 ILU at 1 parking space<br>24 ALB at 1 parking space<br>44 SNB at 1 parking space<br>Total Parking Required: | e per unit: 2"<br>e per 2 beds: 2<br>e per 3 beds: 2                                                                    | 16 parking space<br>12 parking space         | 5                                                   |
| ь.  | Parking Required for Prop<br>280 ILU at 1 parking space<br>35 ALB at 1 parking space<br>44 SNB at 1 parking space<br>Total Parking Required:  | e per unit: 28<br>e per 2 beds: 1<br>e per 3 beds: 1                                                                    | 30 parking space<br>1 8 parking space        | 5                                                   |
| c.  | Existing Parking Spaces:<br>1) Standard Parking:<br>2) Handicap Parking:                                                                      | 2                                                                                                                       | 13 spaces<br>1 spaces                        | 25                                                  |

16. Existing vegetation consists primarily of pasture with mature hardwood ornamental plantings. Existing trees will be retained wherever possible.

17. Existing streams and stream buffers are shown per the former C.R.G. Plan. 18. Estimated Average Daily Trips: 1,115.7

19. Stormwater Management will be managed by microbio retention and an extended

detention facility. 20. Wetlands have been field located and are shown. No clearing, grading or disturbance of

wetland soils will occur except as permitted by Baltimore County Water Quality Policy.

21. There are no critical areas, endangered species habitats, hazardous materials, wells, underground fuel tanks, or septic systems on site.

22. Temporary boundary markers and tree protection devices shall be installed prior to any clearing and grading. Local open space shall not be disturbed except as approximately delineated on this plan without prior approval from the Department of Recreation and Parks.

24. The existing cemetery will remain and be owned and maintained by Blakehurst.

25. Open Space:

a. All areas of the site not in the building envelope shall be labeled as 'Open Space' in compliance with the intent of the former Baltimore County Zoning Regulations Sectlon 432.3 C 2. b. All open space shall be owned and maintained by Blakehurst.

DATA SOURCES: Topographic information shown hereon is from the Baltimore County Office of Technology - GIS Lab, panels 069c1 and 069c2. Also from a field-run survey performed by Century Engineering, Inc. dated November, 2011. Property boundary shown hereon is from an Amended Subdivision Plat of Blakehurst Life Care Community, prepared by S.J.Martenet & Company, Inc., recorded March 23, 1992, (S.M. 64/034) Utilities shown are approximate. See approved plans for details. REVISIONS DATE BY CENTURY ENGINEERING **CONSULTING ENGINEERS - PLANNERS** 10710 Gilroy Road, Hunt Valley, MD 21031 Phone: 443.589.2400 Fax: 443.589.2401 www.centuryeng.com Material Amendment of the 6th Refined CRG Plan and Plan to Accompany Petition for Special Hearing Blakehurst Life Care Community 9th Election District 5th Councilmanic District Baltimore County, Maryland PAI # 09-0522 ISSUE DATES M.S.S. BASE: M.S.S./K.R.M 5/14/15 DRAWN: **REVIEW:** DESIGNED: M.J.P. BID PERMIT: CHECKED BY: CONSTRUCTION: DATE CHECKED: ----DRAWING: SCALE: 1"₌5*0*' 3 of 3PROJECT NO.: 101245.01