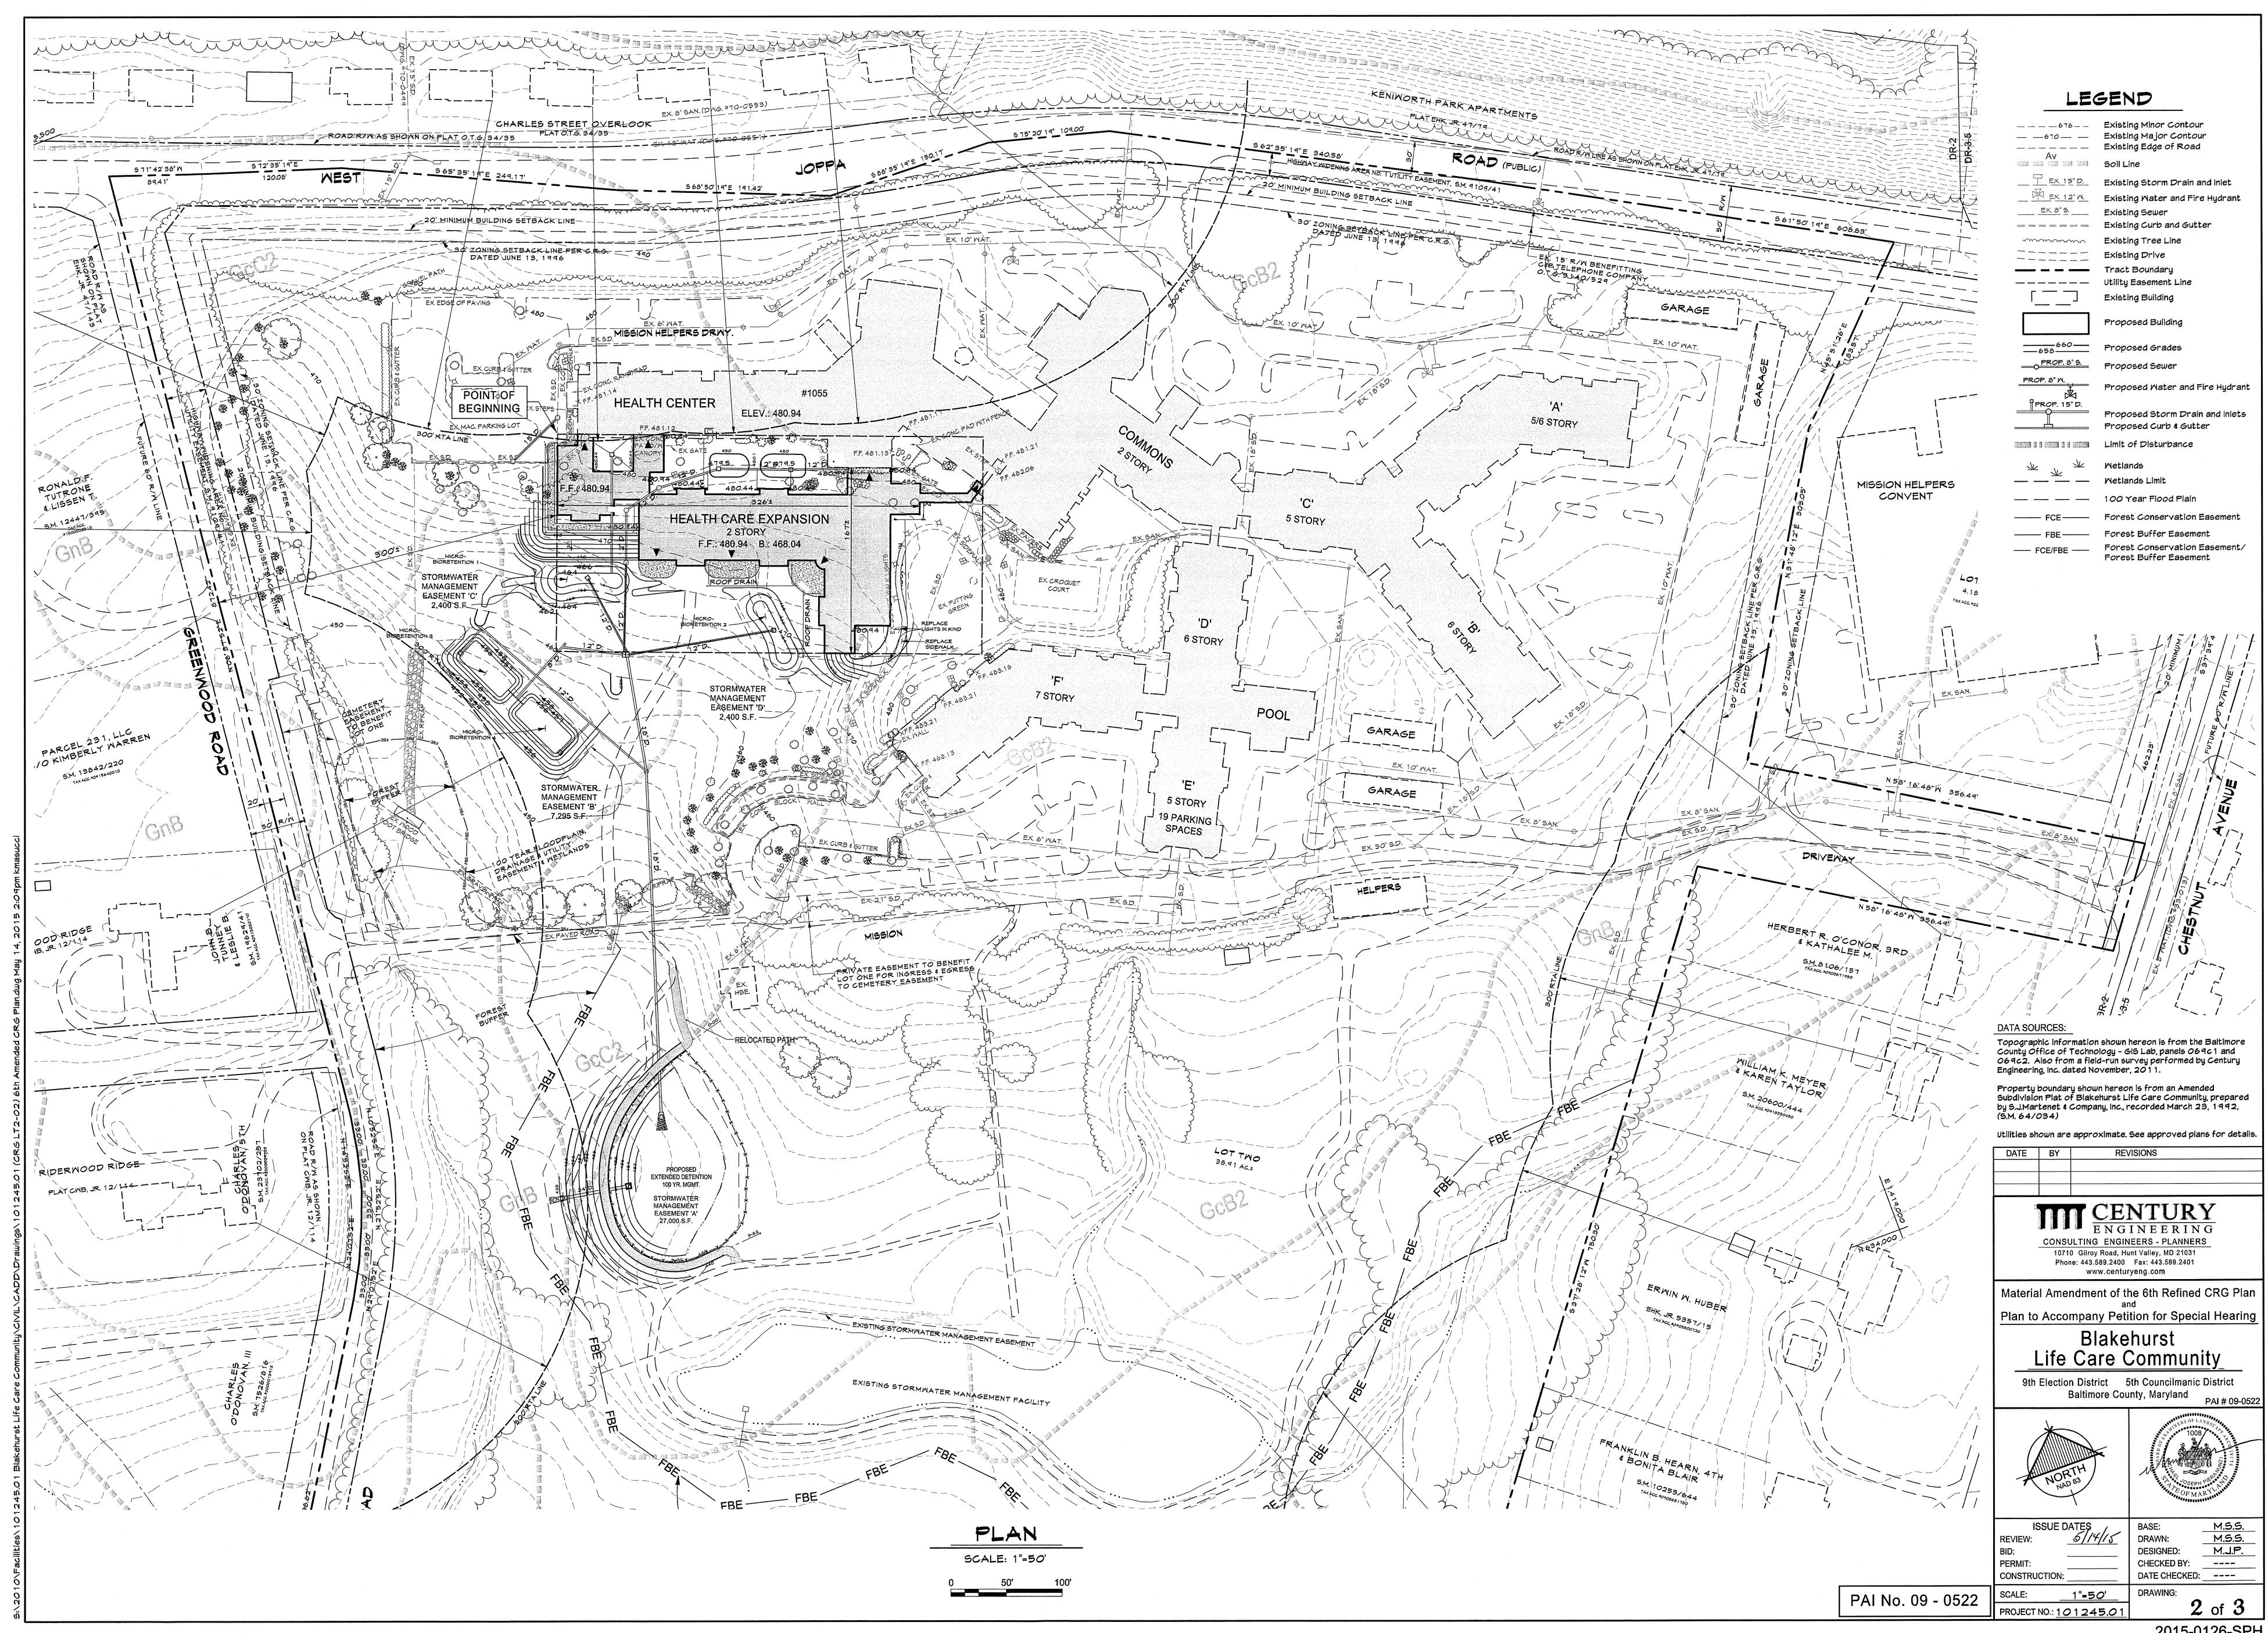

16. Existing vegetation consists primarily of pasture with mature hardwood ornamental plantings. Existing trees will be retained wherever possible.

17. Existing streams and stream buffers are shown per the former C.R.G. Plan. 18. Estimated Average Daily Trips: 1,115.7

19. Stormwater Management will be managed by microbio retention and an extended

detention facility. 20. Wetlands have been field located and are shown. No clearing, grading or disturbance of

wetland soils will occur except as permitted by Baltimore County Water Quality Policy.

21. There are no critical areas, endangered species habitats, hazardous materials, wells, underground fuel tanks, or septic systems on site.

22. Temporary boundary markers and tree protection devices shall be installed prior to any clearing and grading. Local open space shall not be disturbed except as approximately delineated on this plan without prior approval from the Department of Recreation and Parks.

24. The existing cemetery will remain and be owned and maintained by Blakehurst.

25. Open Space:

a. All areas of the site not in the building envelope shall be labeled as 'Open Space' in compliance with the intent of the former Baltimore County Zoning Regulations Sectlon 432.3 C 2. b. All open space shall be owned and maintained by Blakehurst.

29. The platted, recorded Forest Buffer Easement must be conveyed to Baltimore County and its Declaration of Protective Covenants recorded prior to issuance of any building permit. 30. A blanket Stormwater Management Easement for access shall be recorded with Baltimore

2015-0126-SPH

LEGEND

Av Soil Line \_\_\_\_\_EX. 8" 5. \_\_\_\_ Existing Sewer mmmm Existing Tree Line ---------- Tract Boundary \_\_\_\_\_658\_\_\_\_\_ Proposed Grades \_\_\_\_\_OPROP. 8" S.\_\_\_ PROP. 8" M. PROP. 15" D. ----Limit of Disturbance X ¥ ¥ — — — Wetlands Limit

\_\_\_\_\_ Existing Minor Contour \_\_\_\_\_\_ Existing Major Contour \_\_\_\_ Existing Edge of Road Existing Storm Drain and Inlet Existing Water and Fire Hydrant Existing Curb and Gutter Existing Drive Utility Easement Line Existing Building Proposed Building Proposed Sewer Proposed Water and Fire Hydrant Proposed Storm Drain and Inlets Proposed Curb & Gutter Wetlands ---- 100 Year Flood Plain Forest Conservation Easement Forest Buffer Easement ----- FCE/FBE ----- Forest Conservation Easement/ Forest Buffer Easement Proposed Trees