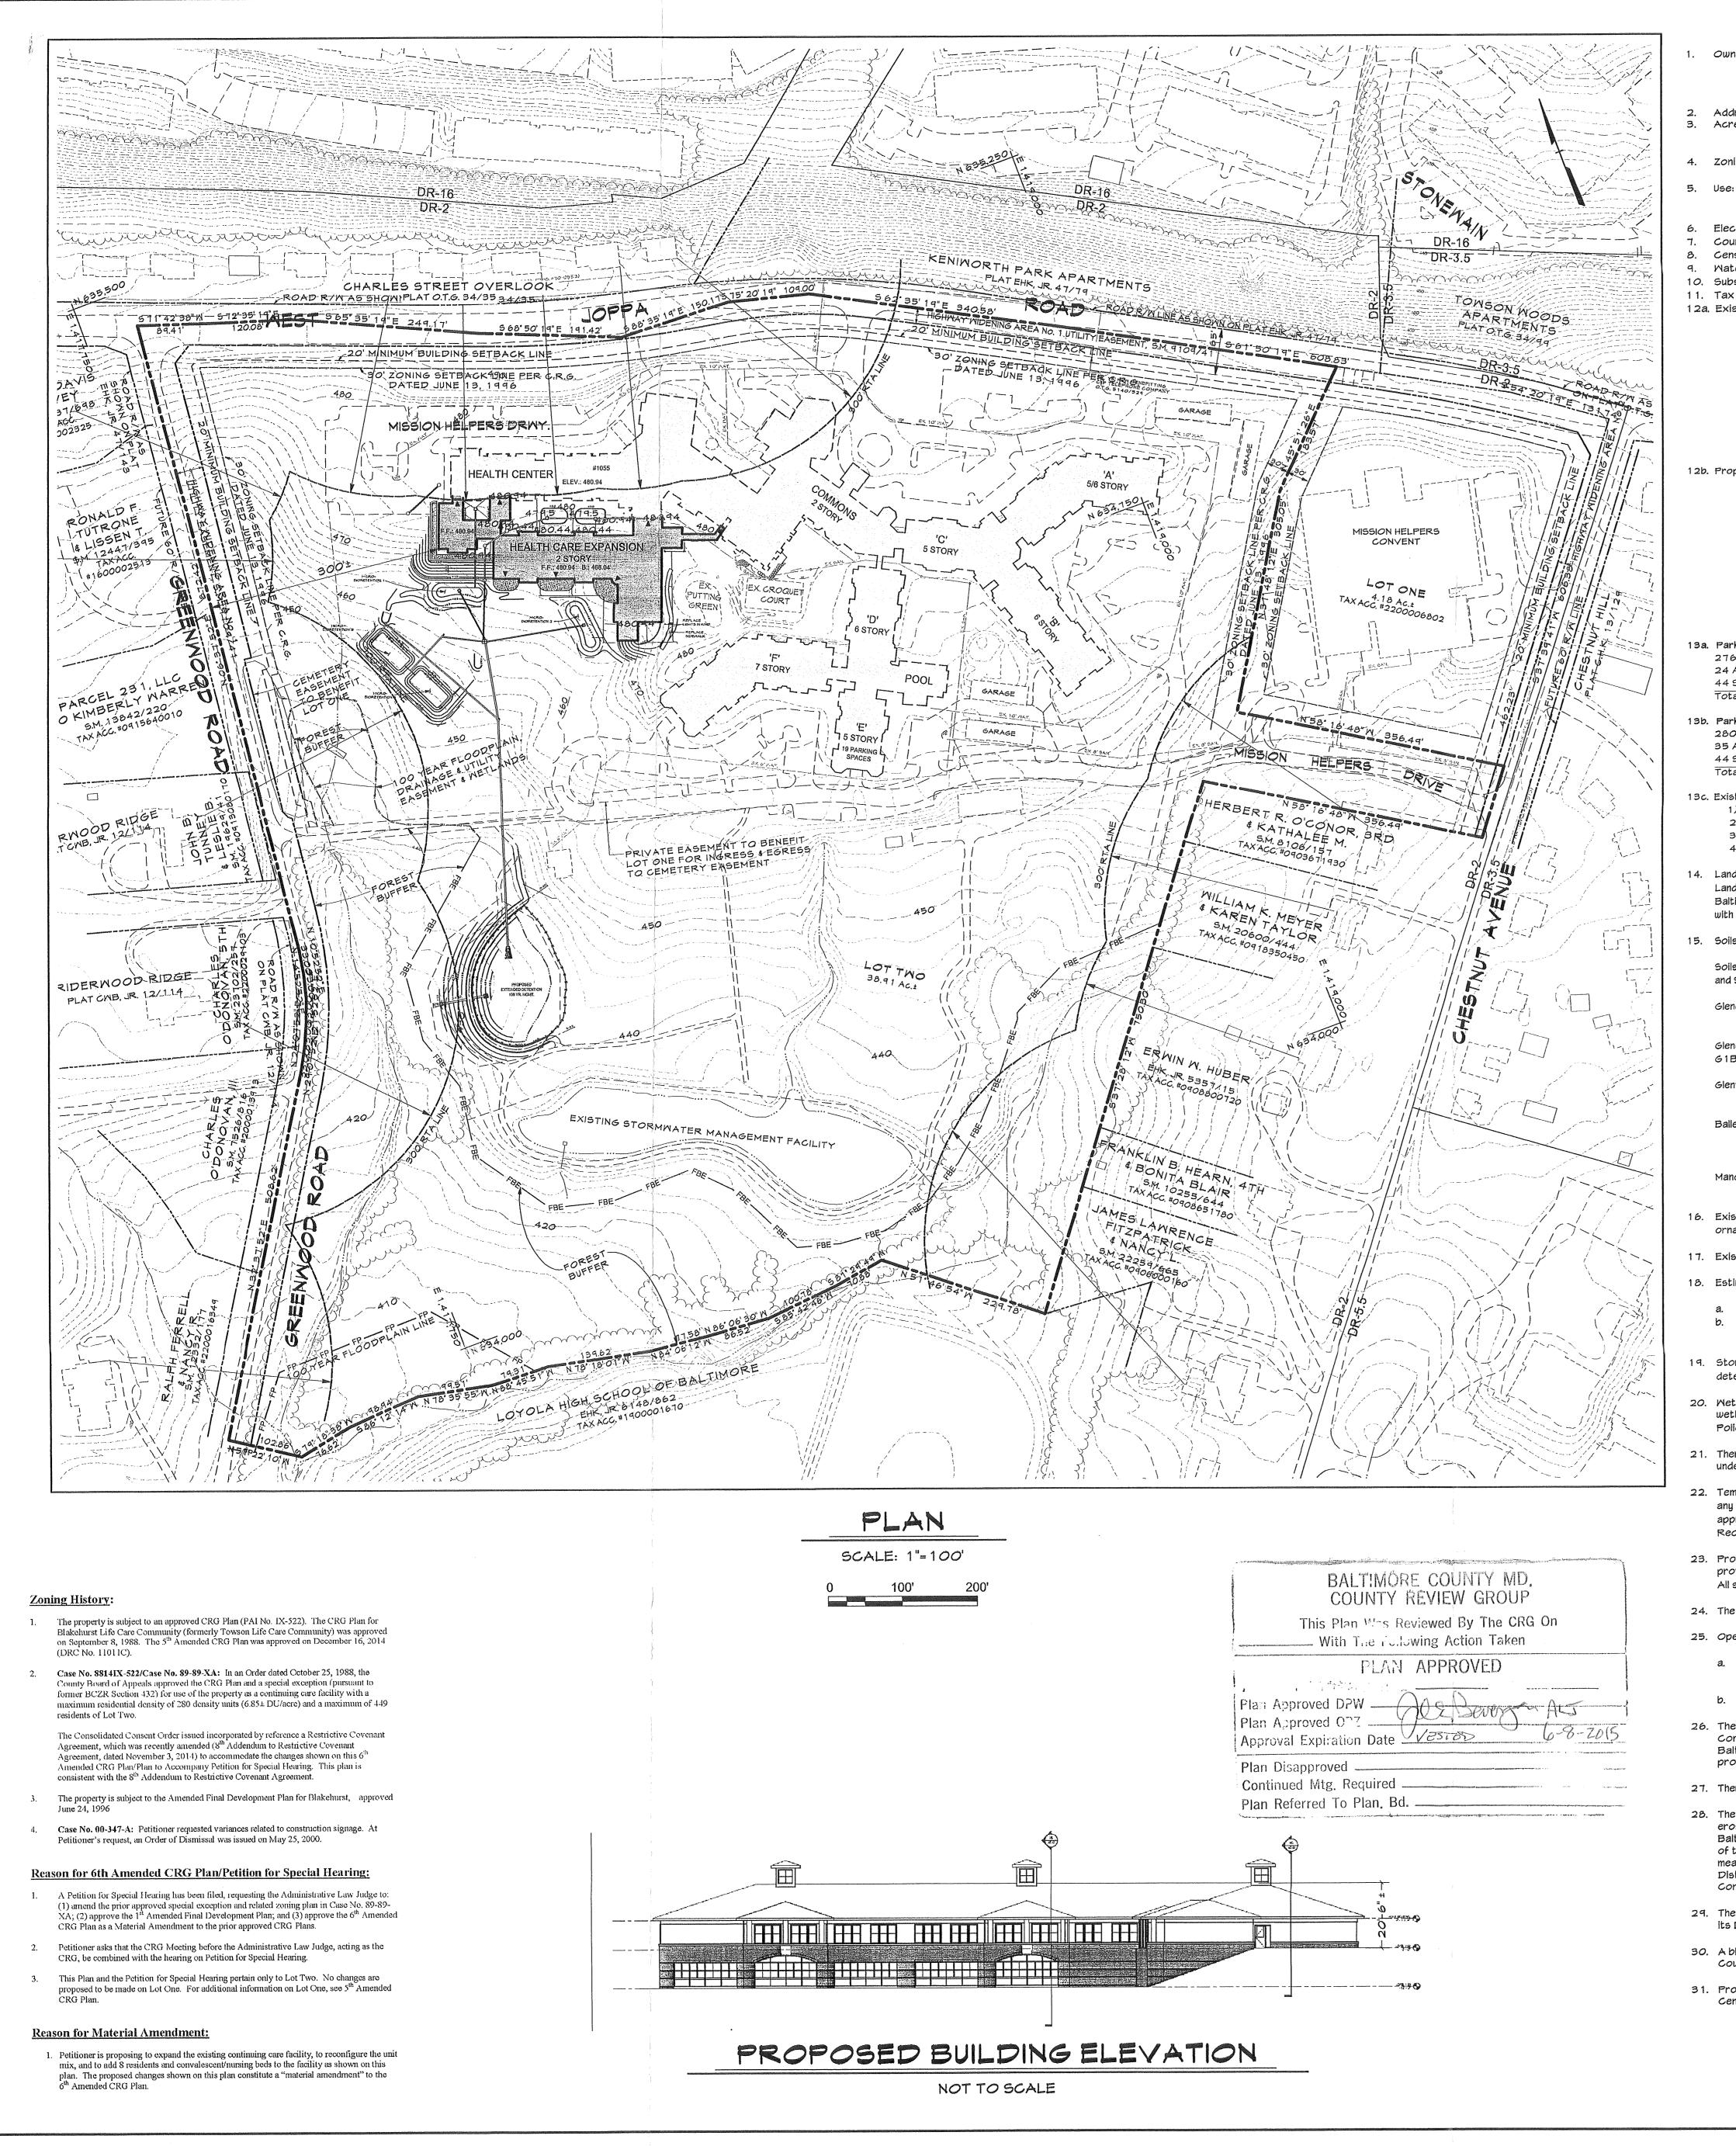

# **Amended/Refined Plan Approved 1st Material Amendment of the 6th Refined Plan**

|     | n na serie de la companya de la comp                               |                                                                                                                         |                                              |                                                     |
|-----|-----------------------------------------------------------------------------------------------------------------------------------------------|-------------------------------------------------------------------------------------------------------------------------|----------------------------------------------|-----------------------------------------------------|
|     | GE                                                                                                                                            | NERA                                                                                                                    | LNOT                                         | ES                                                  |
|     | Owner/Petitioner:                                                                                                                             | The Chestnut F<br>800 Second S<br>Des Moines, Ion<br>(535) 265-7                                                        | wa 50309                                     | tnership                                            |
|     | Address:<br>Acreage:                                                                                                                          | 1055 W. Joppa<br>Net Area: 39.<br>Gross Area: 4                                                                         | 919 acres                                    |                                                     |
|     | Zoning:                                                                                                                                       | DR 2                                                                                                                    |                                              |                                                     |
|     | Use:                                                                                                                                          | Existing:<br>Proposed:                                                                                                  | Continuing card<br>Continuing card           | -                                                   |
| •   | Election District:<br>Councilmanic District:<br>Census tract:<br>Watershed:<br>Subsewershed:<br>Tax Account Number:<br>Existing/Approved Dens | •                                                                                                                       | t 1 dwelling unit p                          | er ILU: 280 Dwelling Units<br>ttributed to ALB/SNB) |
|     |                                                                                                                                               | Existing Unit Bre<br>One bedroom IL<br>Two bedroom IL<br>Total ALU:<br>Existing Bed Br<br>ALB:<br>SNB:<br>Total ALB/SNB | U (all types):<br>U (all types):<br>eakdown: | 91<br>185<br>276<br>24<br>44<br>68                  |
| !b. | Proposed Density:                                                                                                                             |                                                                                                                         | o density attribu                            | : 280 Dwelling Units<br>ted to ALB/SNB)             |
|     |                                                                                                                                               | One bedroom IL<br>Two bedroom IL<br>Total ALU:                                                                          | U (all types):<br>U (all types):             | 91<br>185<br>276                                    |
|     |                                                                                                                                               | Proposed Bed E<br>ALB:<br>SNB:<br>Total ALB/SNB                                                                         |                                              | 35<br>44<br>79                                      |
| a.  | Parking Required for Exist<br>276 ILU at 1 parking space<br>24 ALB at 1 parking space<br>44 SNB at 1 parking space<br>Total Parking Required: | e per unit: 2"<br>e per 2 beds: 2<br>e per 3 beds: 2                                                                    | 16 parking space<br>12 parking space         | 5                                                   |
| ь.  | Parking Required for Prop<br>280 ILU at 1 parking space<br>35 ALB at 1 parking space<br>44 SNB at 1 parking space<br>Total Parking Required:  | e per unit: 28<br>e per 2 beds: 1<br>e per 3 beds: 1                                                                    | 30 parking space<br>1 8 parking space        | 5                                                   |
| c.  | Existing Parking Spaces:<br>1) Standard Parking:<br>2) Handicap Parking:                                                                      | 2                                                                                                                       | 13 spaces<br>1 spaces                        | 25                                                  |

**Amended/Refined Plan Submitted 1st Material Amendment of the 6th Refined Plan** another submittal

Zoning History:

Reason for 6th Amended CRG Plan/Petition for Special Hearing:

- 3. This Plan and the Petition for Special Hearing pertain only to Lot Two. No changes are