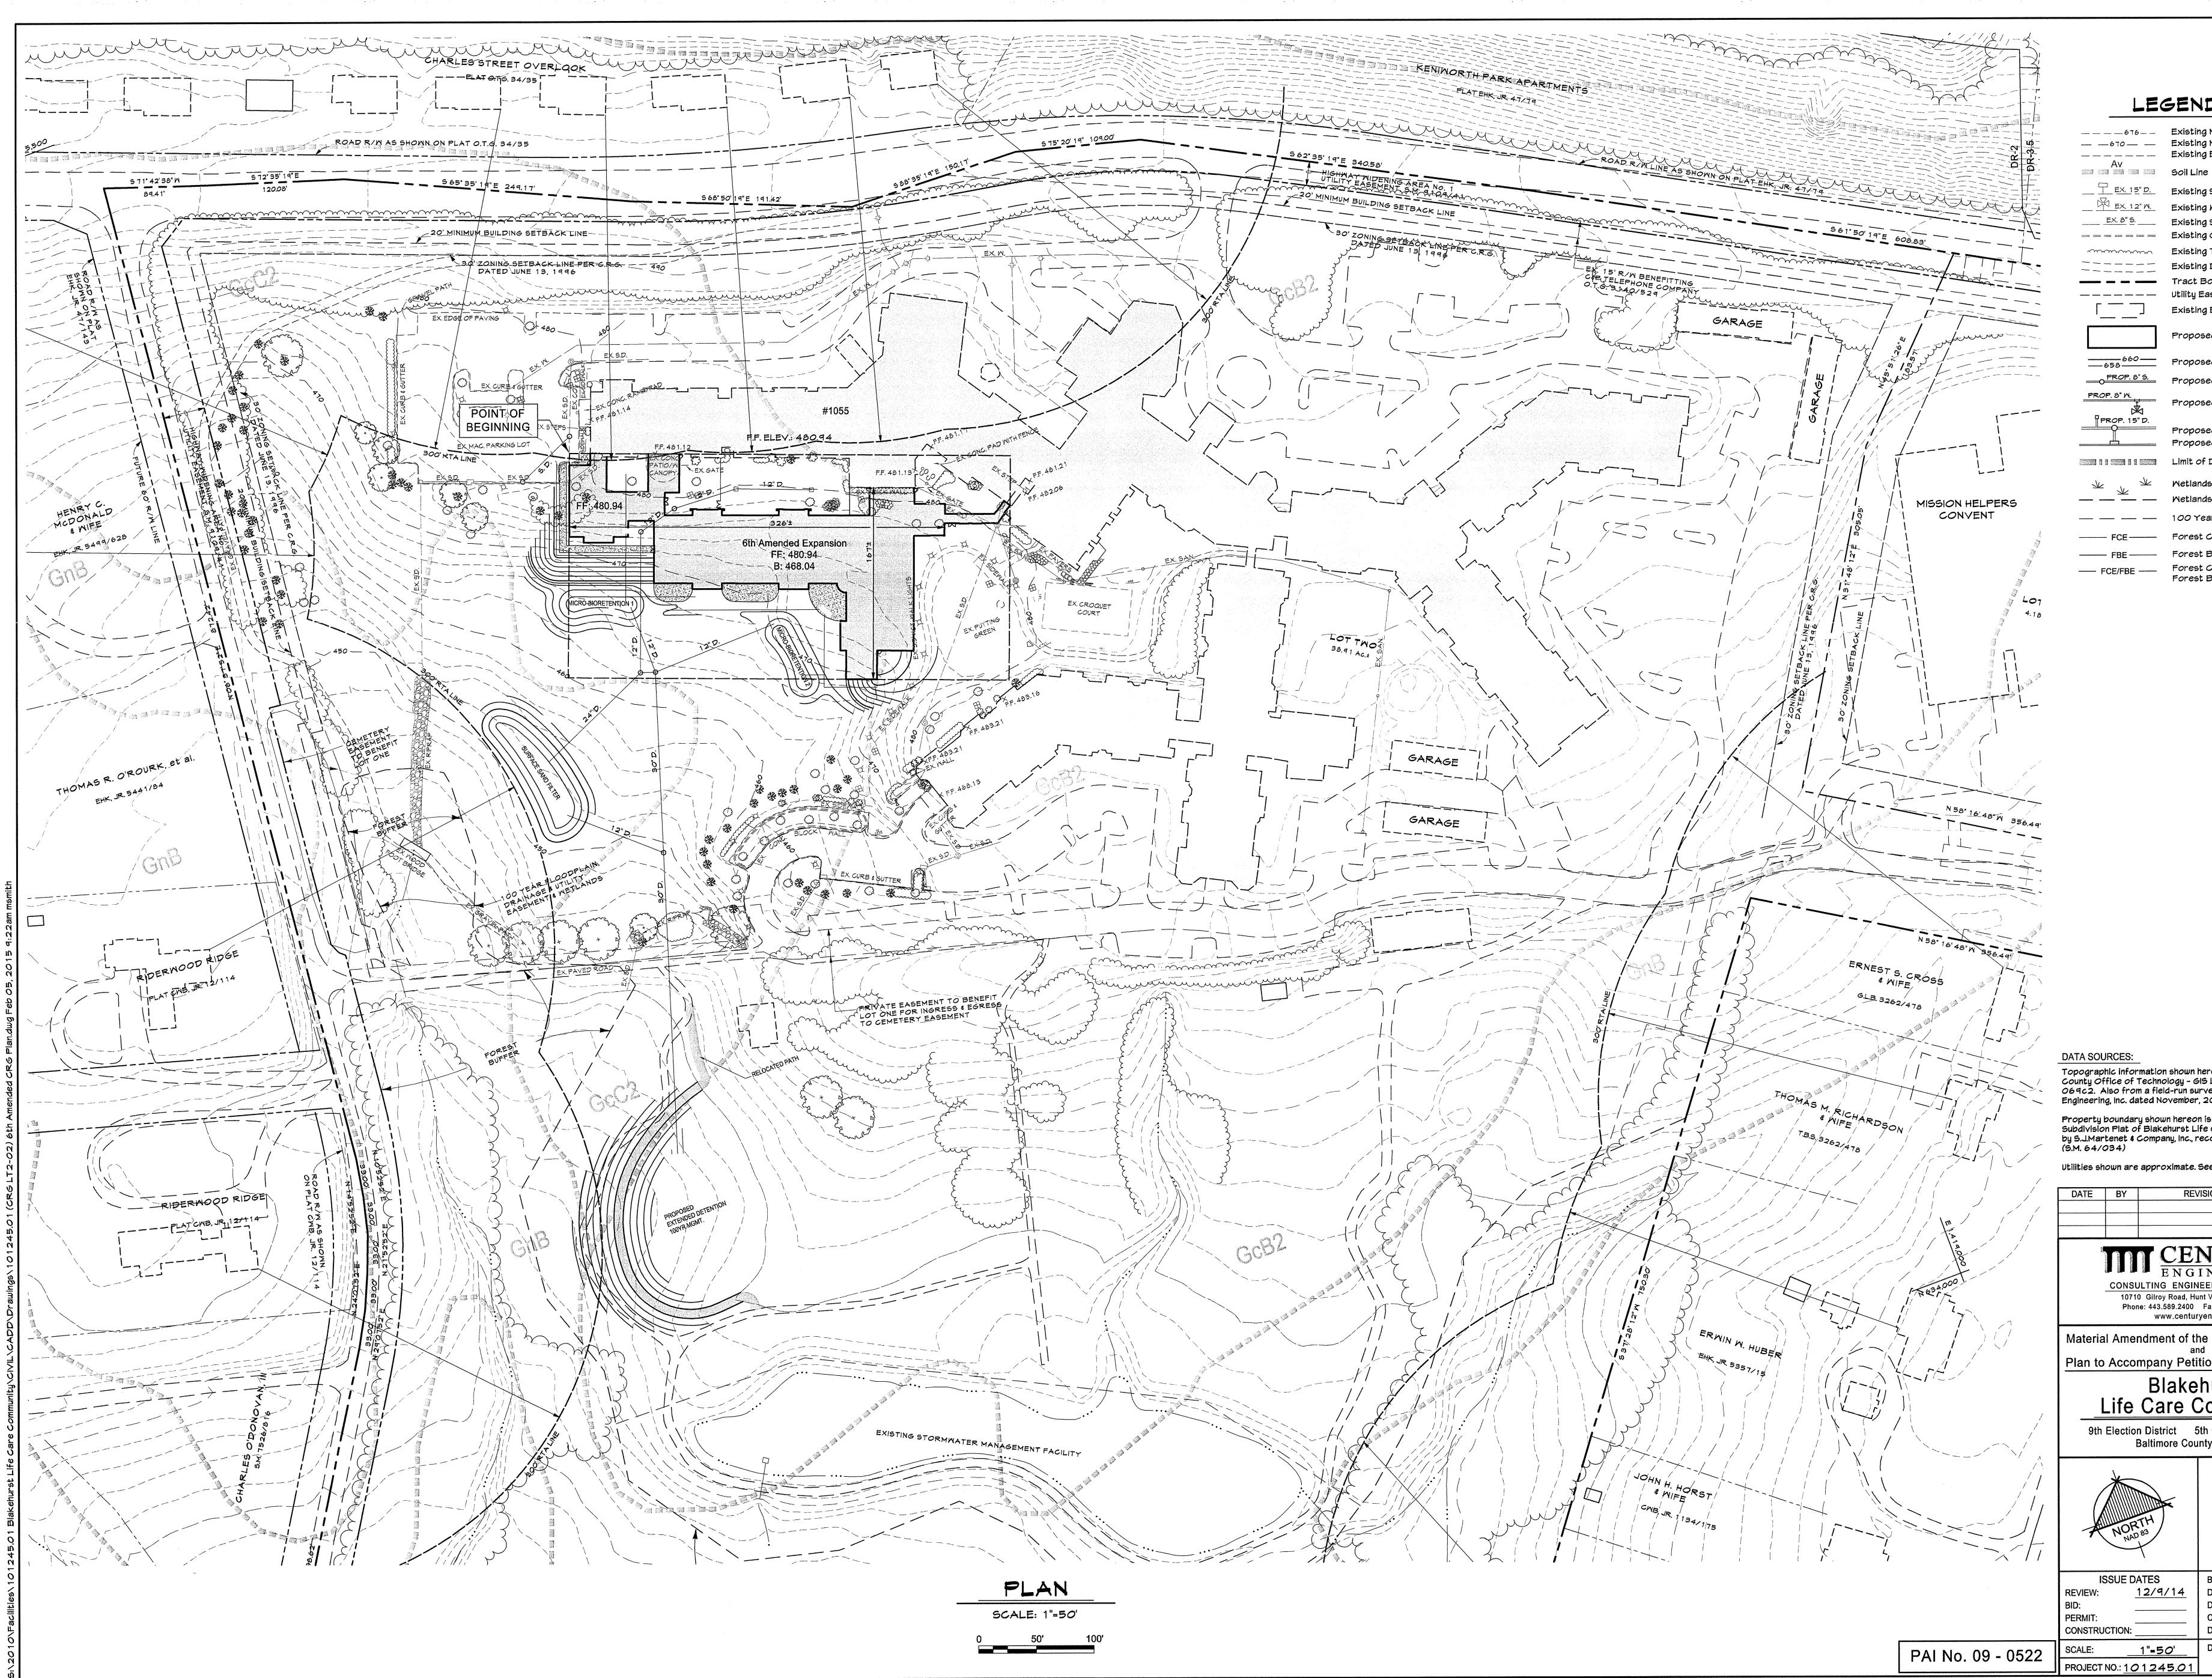

Landscape planting for the expansion on Lot Two will be installed per the Baltimore County Landscape Manual as supplemented pursuant to agreement with the adjacent neighbors.

| Soils:                     |                |                                    |                          |                                       |
|----------------------------|----------------|------------------------------------|--------------------------|---------------------------------------|
| Soils Serles<br>and Symbol | Hydro<br>Class | With<br>Basements                  | Without<br>Basements     | Streets/<br>Parking                   |
| Glenelg GCC2               | в              | Moderate:<br>Slope                 | Moderate:<br>Slope       | Severe:<br>Slope                      |
| Glenelg GcB2,<br>G1B       | в              | Slight                             | Slight                   | Moderate<br>Slope                     |
| Glenville GnB              | C              | Severe:<br>Water Table             | Moderate:<br>Water Table | Severe:<br>Water Table                |
| Balle BaB                  | D              | Severe:<br>Water Table<br>Drainage | Moderate:<br>Water Table | Severe:<br>Table Drainage<br>Drainage |
| Manor MdE, McD3            | в              | Severe:                            | Severe:                  | Severe:                               |

16. Existing vegetation consists primarily of pasture with mature hardwood ornamental plantings. Existing trees will be retained wherever possible.

17. Existing streams and stream buffers are shown per the former C.R.G. Plan. 18. Estimated Average Daily Trips: 1,115.7

19. Stormwater Management will be managed by microbio retention and an extended

detention facility. 20. Wetlands have been field located and are shown. No clearing, grading or disturbance of

wetland soils will occur except as permitted by Baltimore County Water Quality Policy.

24. The existing cemetery will remain and be owned and maintained by Blakehurst.

25. Open Space:

a. All areas of the site not in the building envelope shall be labeled as 'Open Space' in compliance with the intent of the former Baltimore County Zoning Regulations Sectlon 432.3 C 2. b. All open space shall be owned and maintained by Blakehurst.

29. The platted, recorded Forest Buffer Easement must be conveyed to Baltimore County and its Declaration of Protective Covenants recorded prior to issuance of any building permit. 30. A blanket Stormwater Management Easement for access shall be recorded with Baltimore

DATA SOURCES: Topographic information shown hereon is from the Baltimore County Office of Technology - GIS Lab, panels 069c1 and 069c2. Also from a field-run survey performed by Century Engineering, Inc. dated November, 2011. Property boundary shown hereon is from an Amended Subdivision Plat of Blakehurst Life Care Community, prepared by S.J.Martenet & Company, Inc., recorded March 23, 1992, (S.M. 64/034) Utilities shown are approximate. See approved plans for details. REVISIONS DATE BY CENTURY ENGINEERING **CONSULTING ENGINEERS - PLANNERS** 10710 Gilroy Road, Hunt Valley, MD 21031 Phone: 443.589.2400 Fax: 443.589.2401 www.centuryeng.com Material Amendment of the 6th Refined CRG Plan and Plan to Accompany Petition for Special Hearing Blakehurst Life Care Community 9th Election District 5th Councilmanic District Baltimore County, Maryland PAI # 09-0522 ISSUE DATES M.S.S. BASE: M.S.S./K.R.M 5/14/15 DRAWN: **REVIEW:** DESIGNED: M.J.P. BID PERMIT: CHECKED BY: CONSTRUCTION: DATE CHECKED: ----DRAWING: SCALE: 1"₌5*0*' 3 of 3PROJECT NO.: 101245.01