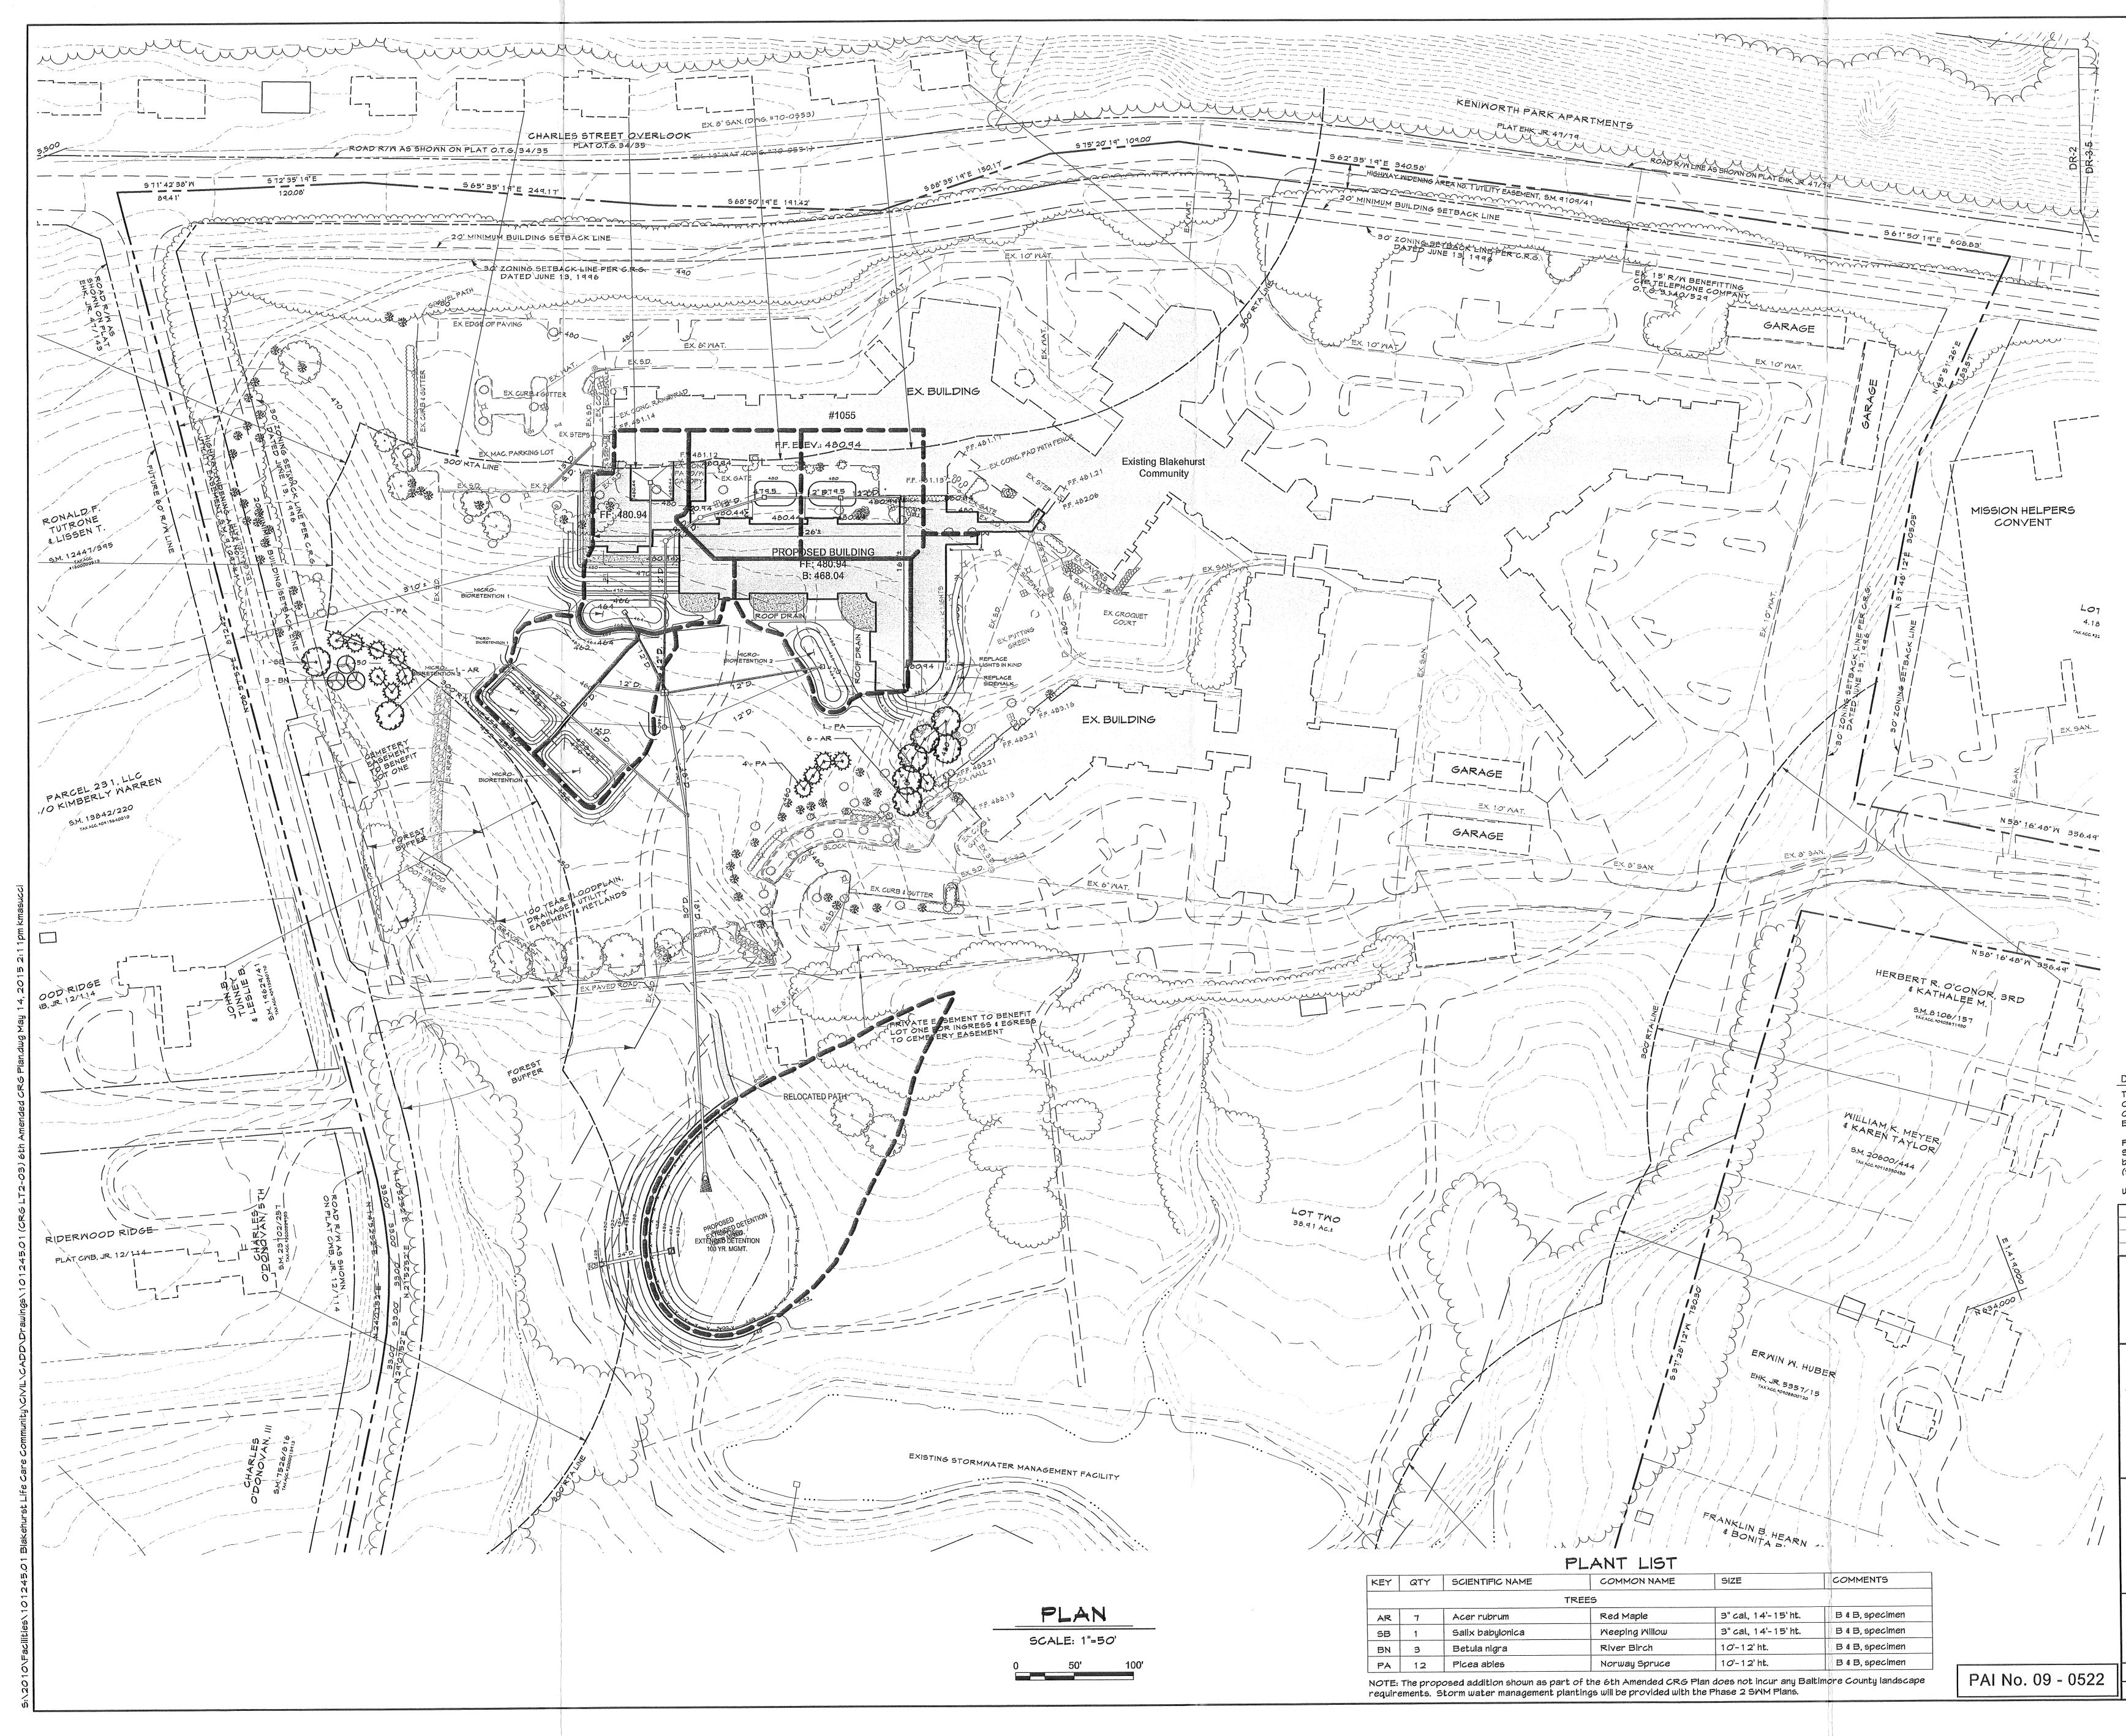

# **Amended/Refined Plan Approved 1st Material Amendment of the 6th Refined Plan**

|     | n na serie de la companya de la comp                               |                                                                                                                         |                                              |                                                     |
|-----|-----------------------------------------------------------------------------------------------------------------------------------------------|-------------------------------------------------------------------------------------------------------------------------|----------------------------------------------|-----------------------------------------------------|
|     | GE                                                                                                                                            | NERA                                                                                                                    | LNOT                                         | ES                                                  |
|     | Owner/Petitioner:                                                                                                                             | The Chestnut F<br>800 Second S<br>Des Moines, Ion<br>(535) 265-7                                                        | wa 50309                                     | tnership                                            |
|     | Address:<br>Acreage:                                                                                                                          | 1055 W. Joppa<br>Net Area: 39.<br>Gross Area: 4                                                                         | 919 acres                                    |                                                     |
|     | Zoning:                                                                                                                                       | DR 2                                                                                                                    |                                              |                                                     |
|     | Use:                                                                                                                                          | Existing:<br>Proposed:                                                                                                  | Continuing card<br>Continuing card           | -                                                   |
| •   | Election District:<br>Councilmanic District:<br>Census tract:<br>Watershed:<br>Subsewershed:<br>Tax Account Number:<br>Existing/Approved Dens | •                                                                                                                       | t 1 dwelling unit p                          | er ILU: 280 Dwelling Units<br>ttributed to ALB/SNB) |
|     |                                                                                                                                               | Existing Unit Bre<br>One bedroom IL<br>Two bedroom IL<br>Total ALU:<br>Existing Bed Br<br>ALB:<br>SNB:<br>Total ALB/SNB | U (all types):<br>U (all types):<br>eakdown: | 91<br>185<br>276<br>24<br>44<br>68                  |
| !b. | Proposed Density:                                                                                                                             |                                                                                                                         | o density attribu                            | : 280 Dwelling Units<br>ted to ALB/SNB)             |
|     |                                                                                                                                               | One bedroom IL<br>Two bedroom IL<br>Total ALU:                                                                          | U (all types):<br>U (all types):             | 91<br>185<br>276                                    |
|     |                                                                                                                                               | Proposed Bed E<br>ALB:<br>SNB:<br>Total ALB/SNB                                                                         |                                              | 35<br>44<br>79                                      |
| a.  | Parking Required for Exist<br>276 ILU at 1 parking space<br>24 ALB at 1 parking space<br>44 SNB at 1 parking space<br>Total Parking Required: | e per unit: 2"<br>e per 2 beds: 2<br>e per 3 beds: 2                                                                    | 16 parking space<br>12 parking space         | 5                                                   |
| ь.  | Parking Required for Prop<br>280 ILU at 1 parking space<br>35 ALB at 1 parking space<br>44 SNB at 1 parking space<br>Total Parking Required:  | e per unit: 28<br>e per 2 beds: 1<br>e per 3 beds: 1                                                                    | 30 parking space<br>1 8 parking space        | 5                                                   |
| c.  | Existing Parking Spaces:<br>1) Standard Parking:<br>2) Handicap Parking:                                                                      | 2                                                                                                                       | 13 spaces<br>1 spaces                        | 25                                                  |

Landscape planting for the expansion on Lot Two will be installed per the Baltimore County Landscape Manual as supplemented pursuant to agreement with the adjacent neighbors.

| Soils:                     |                |                                    |                          |                                       |
|----------------------------|----------------|------------------------------------|--------------------------|---------------------------------------|
| Soils Serles<br>and Symbol | Hydro<br>Class | With<br>Basements                  | Without<br>Basements     | Streets/<br>Parking                   |
| Glenelg GCC2               | в              | Moderate:<br>Slope                 | Moderate:<br>Slope       | Severe:<br>Slope                      |
| Glenelg GcB2,<br>G1B       | в              | Slight                             | Slight                   | Moderate<br>Slope                     |
| Glenville GnB              | C              | Severe:<br>Water Table             | Moderate:<br>Water Table | Severe:<br>Water Table                |
| Balle BaB                  | D              | Severe:<br>Water Table<br>Drainage | Moderate:<br>Water Table | Severe:<br>Table Drainage<br>Drainage |
| Manor MdE, McD3            | в              | Severe:                            | Severe:                  | Severe:                               |

16. Existing vegetation consists primarily of pasture with mature hardwood ornamental plantings. Existing trees will be retained wherever possible.

17. Existing streams and stream buffers are shown per the former C.R.G. Plan. 18. Estimated Average Daily Trips: 1,115.7

19. Stormwater Management will be managed by microbio retention and an extended

detention facility. 20. Wetlands have been field located and are shown. No clearing, grading or disturbance of

wetland soils will occur except as permitted by Baltimore County Water Quality Policy.

24. The existing cemetery will remain and be owned and maintained by Blakehurst.

25. Open Space:

a. All areas of the site not in the building envelope shall be labeled as 'Open Space' in compliance with the intent of the former Baltimore County Zoning Regulations Sectlon 432.3 C 2. b. All open space shall be owned and maintained by Blakehurst.