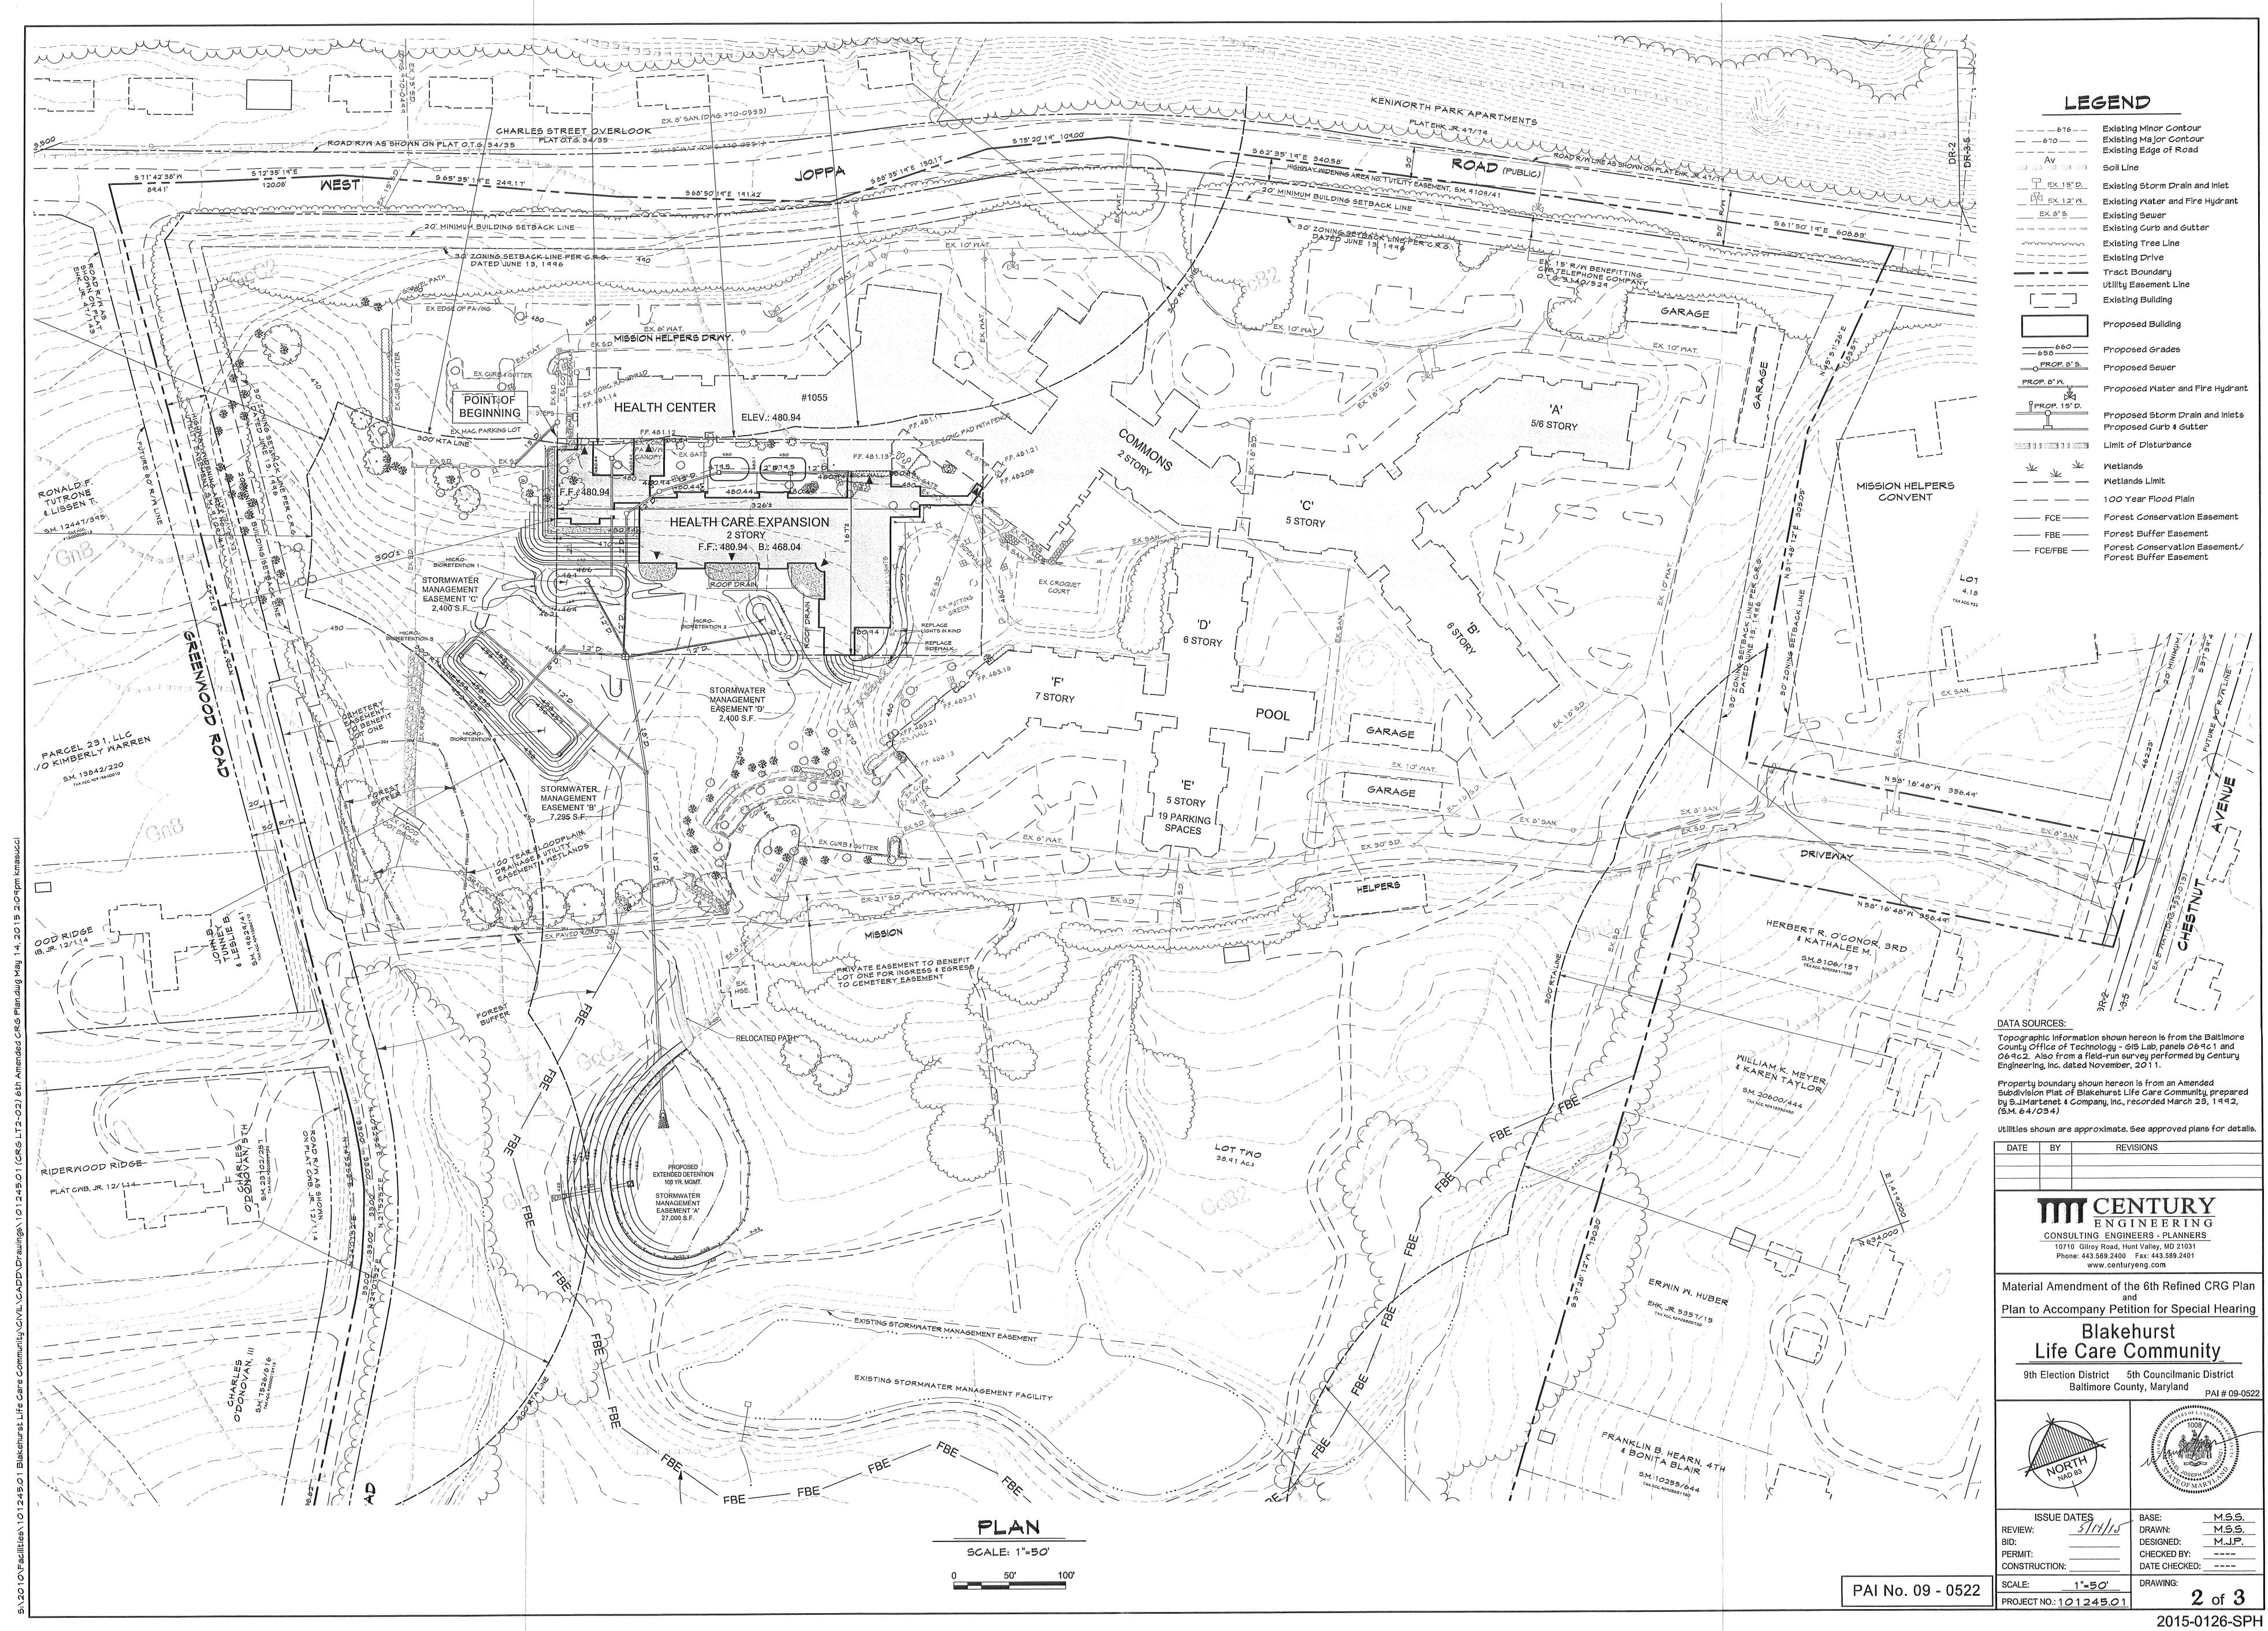

DATA SOURCES: Topographic information shown hereon is from the Baltimore County Office of Technology - GIS Lab, panels 069c1 and 069c2. Also from a field-run survey performed by Century Engineering, Inc. dated November, 2011. Property boundary shown hereon is from an Amended Subdivision Plat of Blakehurst Life Care Community, prepared by S.J.Martenet & Company, Inc., recorded March 23, 1992, (S.M. 64/034) Utilities shown are approximate. See approved plans for details. REVISIONS DATE BY CENTURY ENGINEERING **CONSULTING ENGINEERS - PLANNERS** 10710 Gilroy Road, Hunt Valley, MD 21031 Phone: 443.589.2400 Fax: 443.589.2401 www.centuryeng.com Material Amendment of the 6th Refined CRG Plan and Plan to Accompany Petition for Special Hearing Blakehurst Life Care Community 9th Election District 5th Councilmanic District Baltimore County, Maryland PAI # 09-0522 ISSUE DATES M.S.S. BASE: M.S.S./K.R.M 5/14/15 DRAWN: **REVIEW:** DESIGNED: M.J.P. BID PERMIT: CHECKED BY: CONSTRUCTION: DATE CHECKED: ----DRAWING: SCALE: 1"₌5*0*' 3 of 3PROJECT NO.: 101245.01

2015-0126-SPH

LEGEND

Av Soil Line \_\_\_\_\_EX. 8" 5. \_\_\_\_ Existing Sewer mmmm Existing Tree Line ---------- Tract Boundary \_\_\_\_\_658\_\_\_\_\_ Proposed Grades \_\_\_\_\_OPROP. 8" S.\_\_\_ PROP. 8" M. PROP. 15" D. ----Limit of Disturbance X ¥ ¥ — — — Wetlands Limit

\_\_\_\_\_ Existing Minor Contour \_\_\_\_\_\_ Existing Major Contour \_\_\_\_ Existing Edge of Road Existing Storm Drain and Inlet Existing Water and Fire Hydrant Existing Curb and Gutter Existing Drive Utility Easement Line Existing Building Proposed Building Proposed Sewer Proposed Water and Fire Hydrant Proposed Storm Drain and Inlets Proposed Curb & Gutter Wetlands ---- 100 Year Flood Plain Forest Conservation Easement Forest Buffer Easement ----- FCE/FBE ----- Forest Conservation Easement/ Forest Buffer Easement Proposed Trees