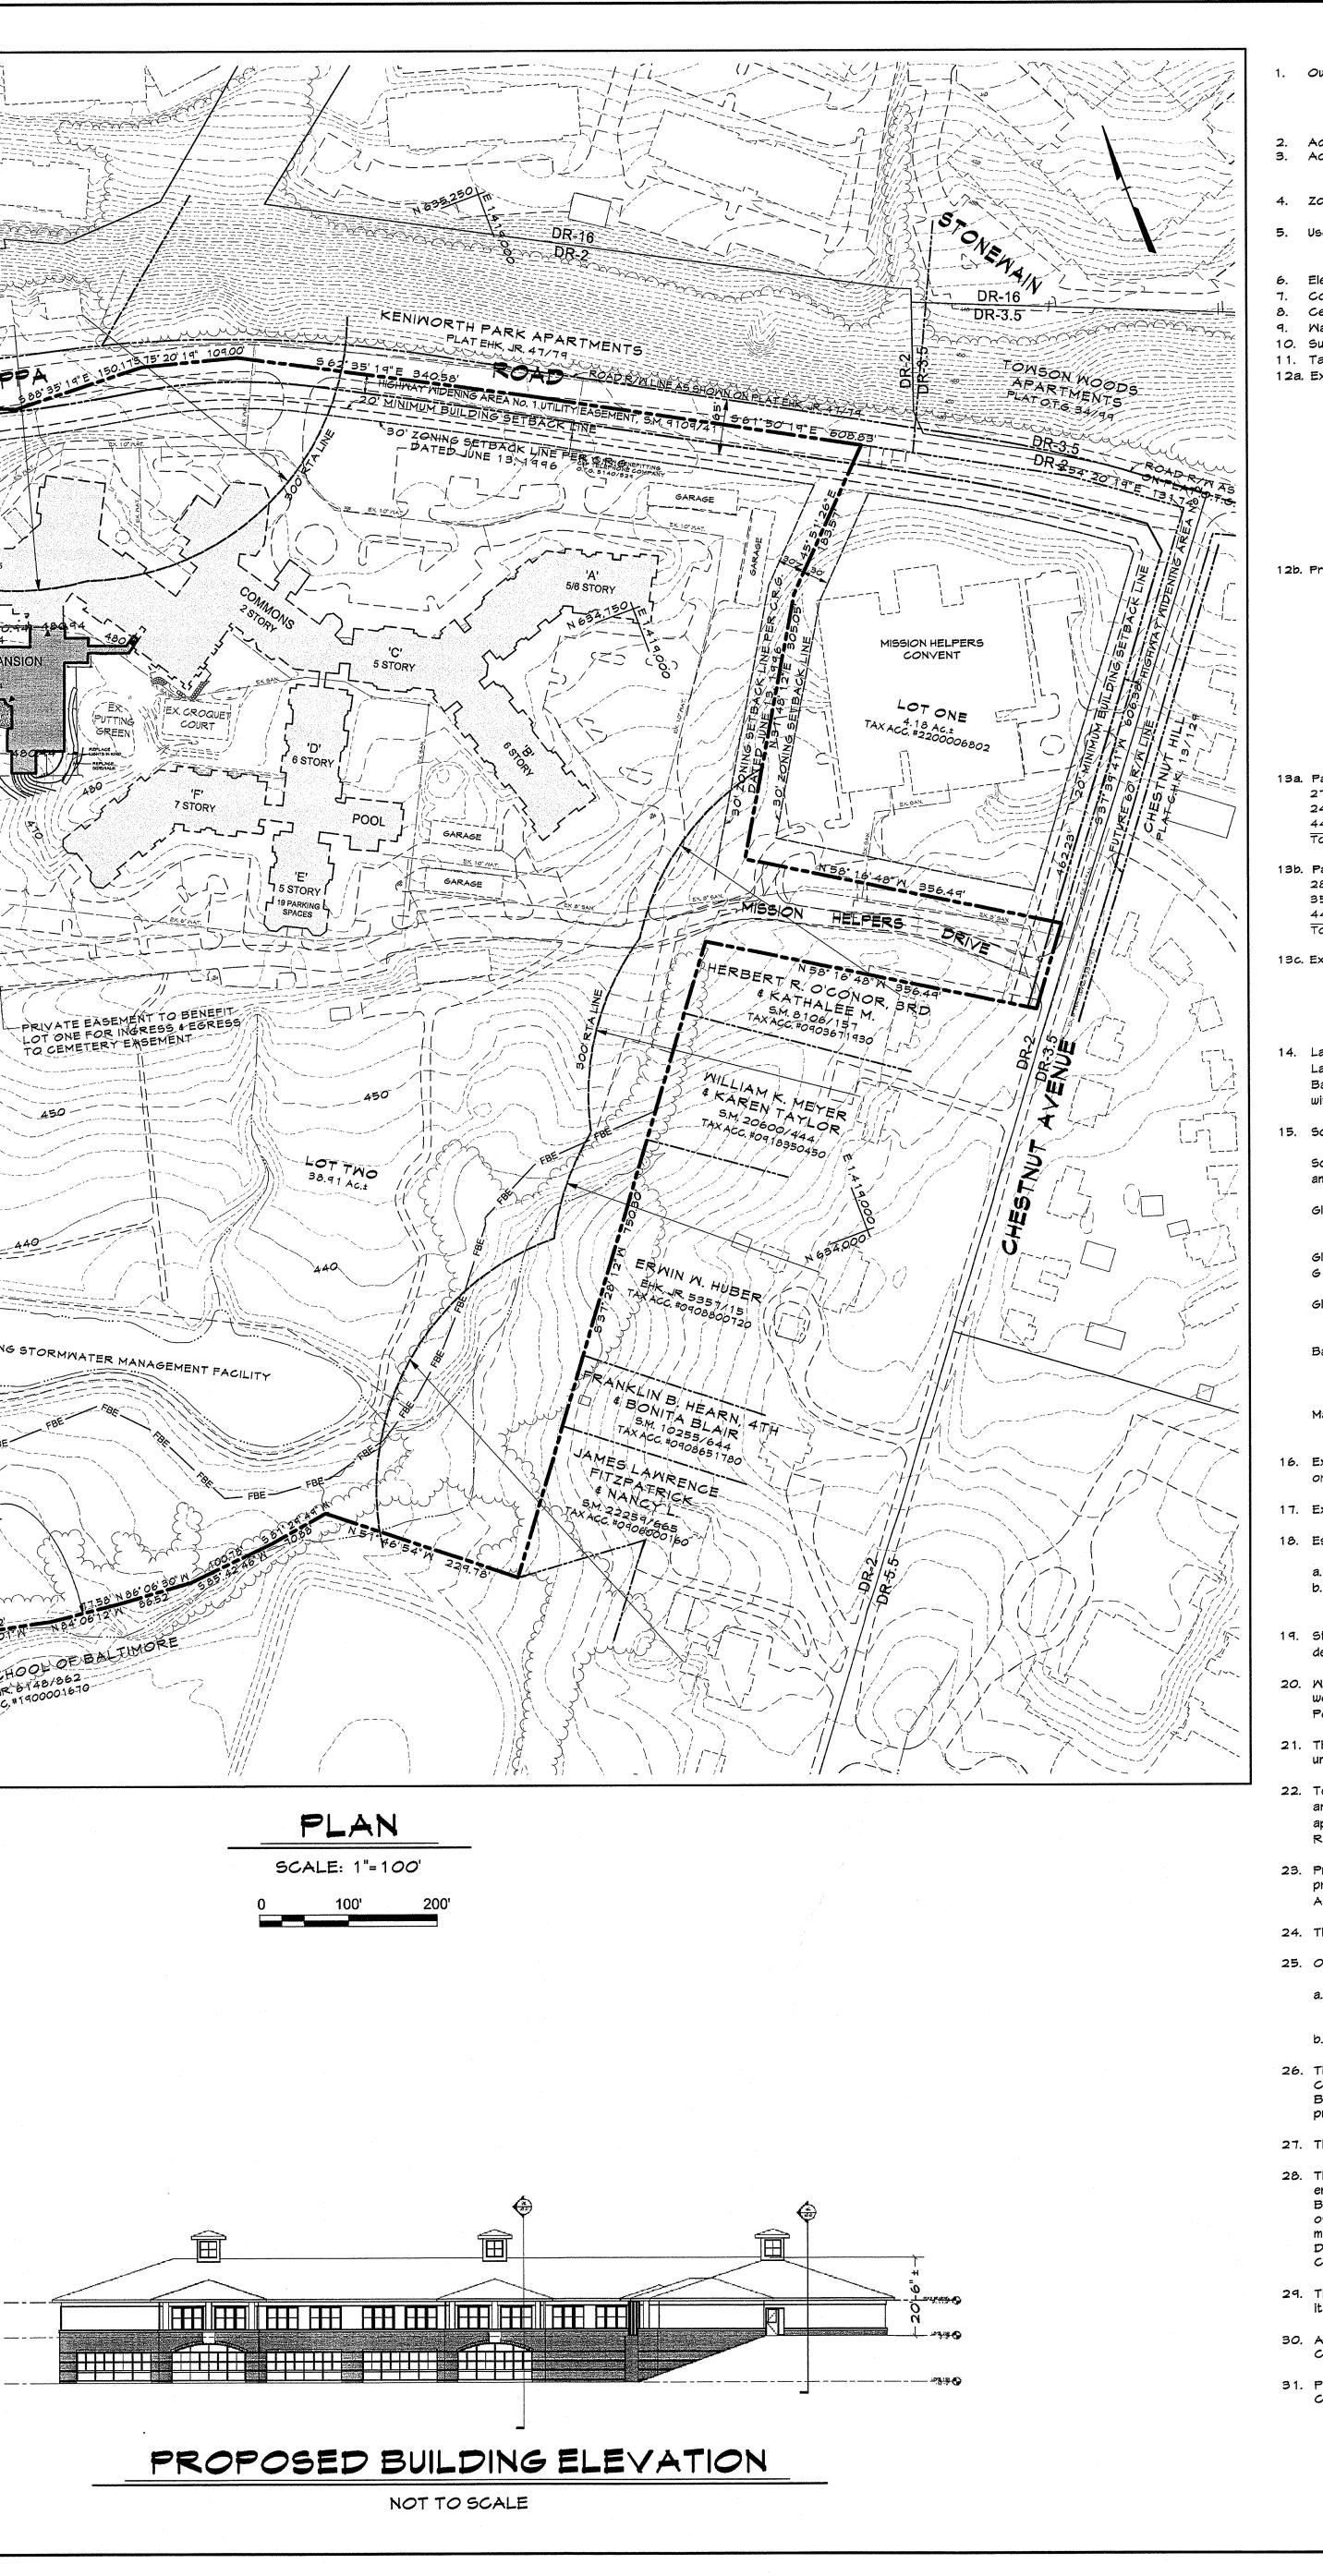

# **Amended/Refined Plan Approved 1st Material Amendment of the 6th Refined Plan**

|     | n na serie de la companya de la comp                               |                                                                                                                         |                                              |                                                     |
|-----|-----------------------------------------------------------------------------------------------------------------------------------------------|-------------------------------------------------------------------------------------------------------------------------|----------------------------------------------|-----------------------------------------------------|
|     | GE                                                                                                                                            | NERA                                                                                                                    | LNOT                                         | ES                                                  |
|     | Owner/Petitioner:                                                                                                                             | The Chestnut F<br>800 Second S<br>Des Moines, Ion<br>(535) 265-7                                                        | wa 50309                                     | tnership                                            |
|     | Address:<br>Acreage:                                                                                                                          | 1055 W. Joppa<br>Net Area: 39.<br>Gross Area: 4                                                                         | 919 acres                                    |                                                     |
|     | Zoning:                                                                                                                                       | DR 2                                                                                                                    |                                              |                                                     |
|     | Use:                                                                                                                                          | Existing:<br>Proposed:                                                                                                  | Continuing card<br>Continuing card           | -                                                   |
| •   | Election District:<br>Councilmanic District:<br>Census tract:<br>Watershed:<br>Subsewershed:<br>Tax Account Number:<br>Existing/Approved Dens | •                                                                                                                       | t 1 dwelling unit p                          | er ILU: 280 Dwelling Units<br>ttributed to ALB/SNB) |
|     |                                                                                                                                               | Existing Unit Bre<br>One bedroom IL<br>Two bedroom IL<br>Total ALU:<br>Existing Bed Br<br>ALB:<br>SNB:<br>Total ALB/SNB | U (all types):<br>U (all types):<br>eakdown: | 91<br>185<br>276<br>24<br>44<br>68                  |
| !b. | Proposed Density:                                                                                                                             |                                                                                                                         | o density attribu                            | : 280 Dwelling Units<br>ted to ALB/SNB)             |
|     |                                                                                                                                               | One bedroom IL<br>Two bedroom IL<br>Total ALU:                                                                          | U (all types):<br>U (all types):             | 91<br>185<br>276                                    |
|     |                                                                                                                                               | Proposed Bed E<br>ALB:<br>SNB:<br>Total ALB/SNB                                                                         |                                              | 35<br>44<br>79                                      |
| a.  | Parking Required for Exist<br>276 ILU at 1 parking space<br>24 ALB at 1 parking space<br>44 SNB at 1 parking space<br>Total Parking Required: | e per unit: 2"<br>e per 2 beds: 2<br>e per 3 beds: 2                                                                    | 16 parking space<br>12 parking space         | 5                                                   |
| ь.  | Parking Required for Prop<br>280 ILU at 1 parking space<br>35 ALB at 1 parking space<br>44 SNB at 1 parking space<br>Total Parking Required:  | e per unit: 28<br>e per 2 beds: 1<br>e per 3 beds: 1                                                                    | 30 parking space<br>1 8 parking space        | 5                                                   |
| c.  | Existing Parking Spaces:<br>1) Standard Parking:<br>2) Handicap Parking:                                                                      | 2                                                                                                                       | 13 spaces<br>1 spaces                        | 25                                                  |

**Amended/Refined Plan Submitted 1st Material Amendment of the 6th Refined Plan** another submittal

Zoning History:

Reason for 6th Amended CRG Plan/Petition for Special Hearing:

- 3. This Plan and the Petition for Special Hearing pertain only to Lot Two. No changes are