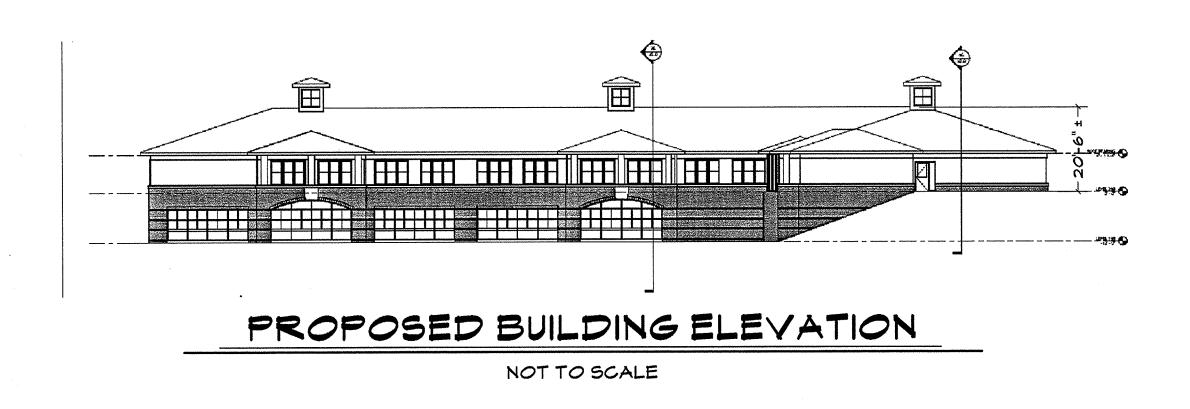

23. Proposed building shall be designed and constructed so as to meet the applicable provisions of the Fire Prevention Code and NFPA 101 Life Safety Code, 2010 edition. All stairwells in the 6th Refined Expansion shall have wet standpipes.