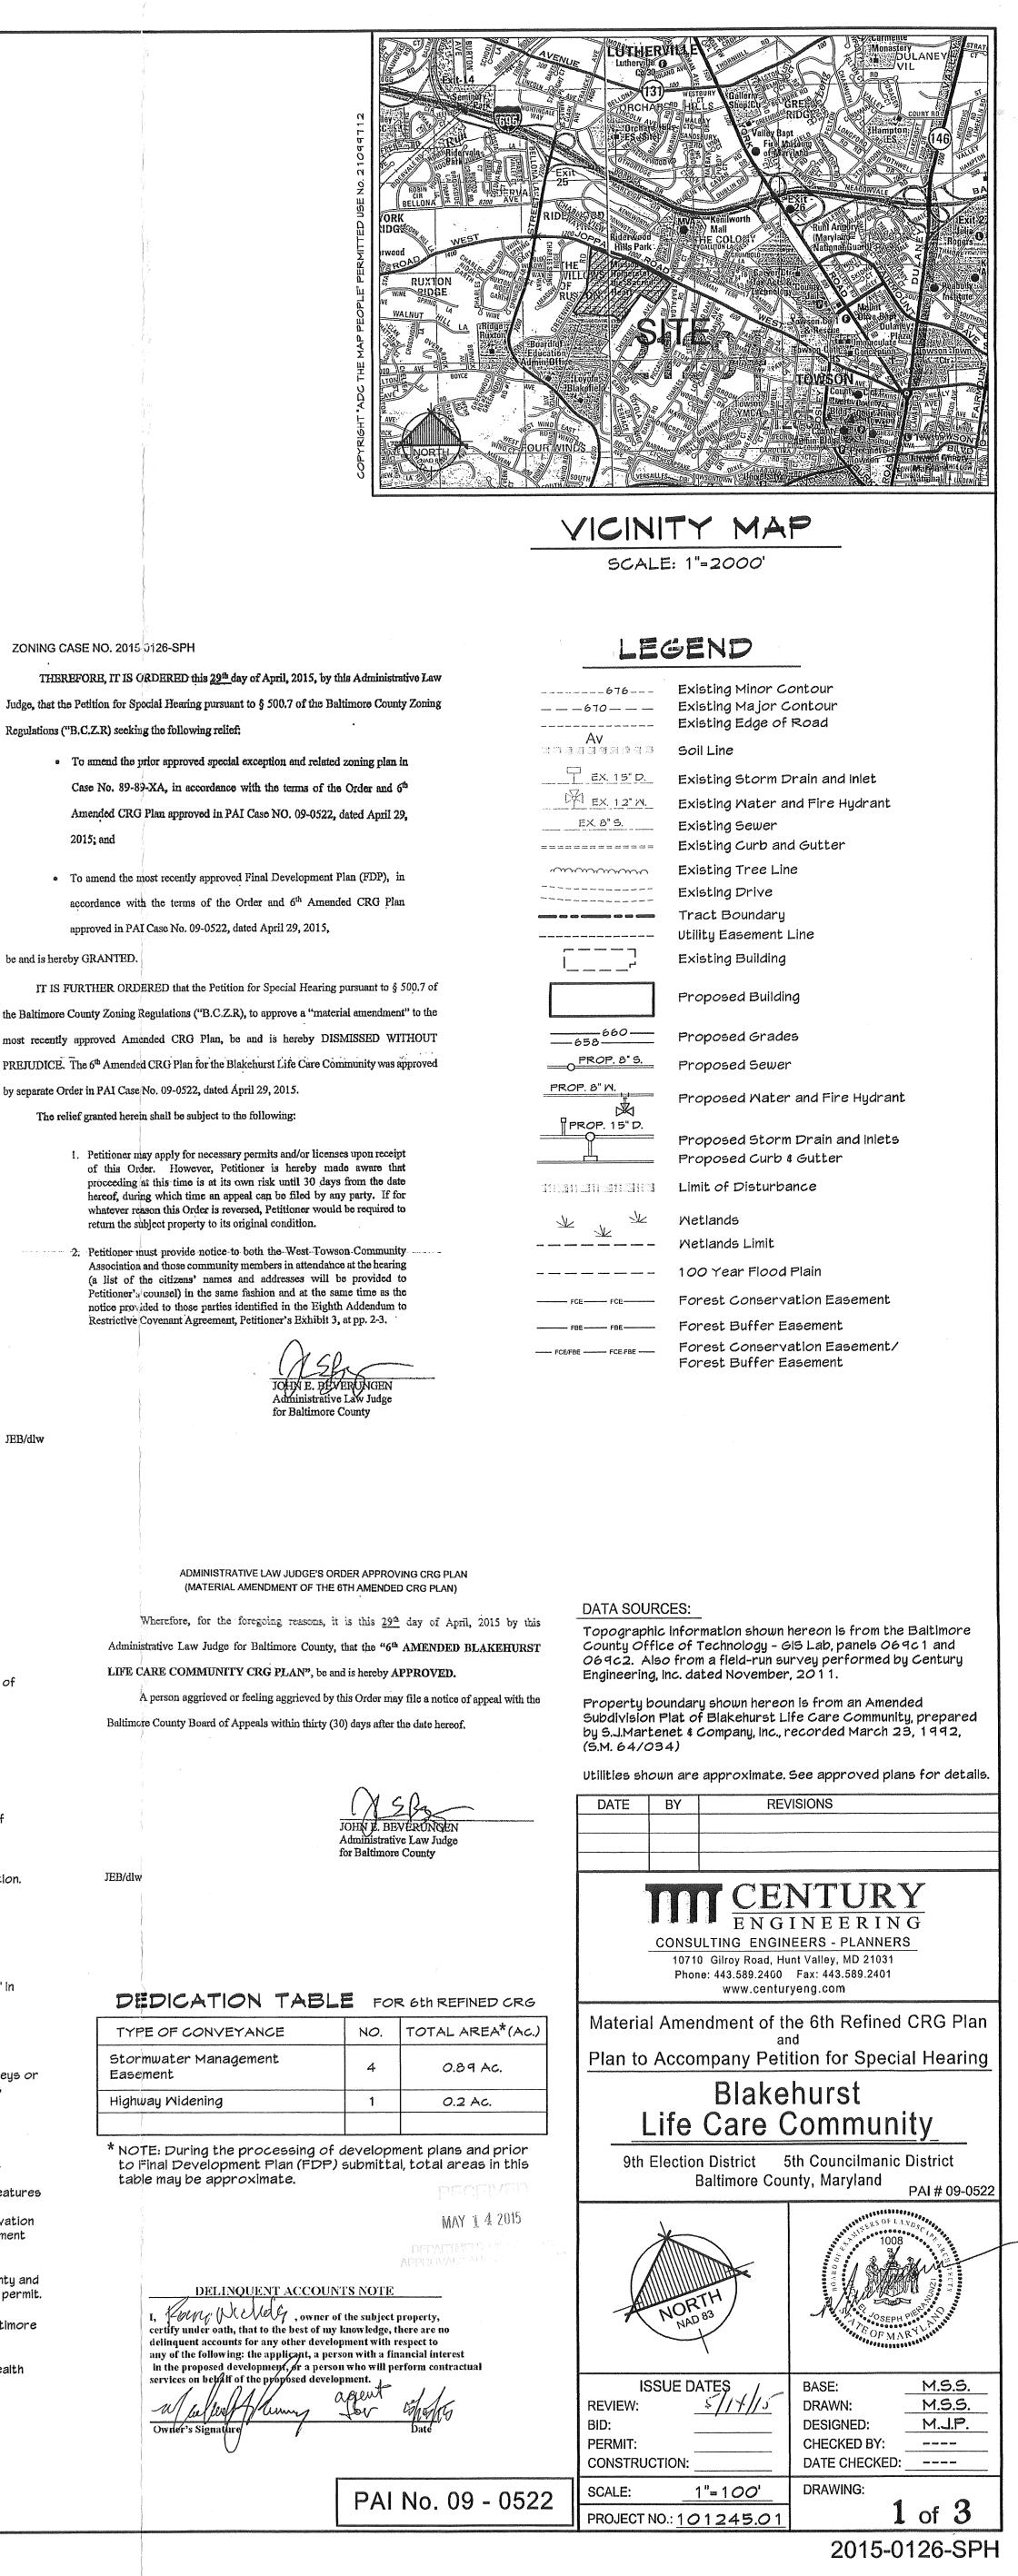

ZONING CASE NO. 2015 0126-SPH

2015; and

be and is hereby GRANTED.

JEB/dlw

Regulations ("B.C.Z.R) seeking the following relief;

approved in PAI Case No. 09-0522, dated April 29, 2015,

by separate Order in PAI Case No. 09-0522, dated April 29, 2015.

JEB/dlw

Highway Widening

The relief granted herein shall be subject to the following:

return the subject property to its original condition.

3) Visitor Parking: ..... 8 spaces 4) Garage Parking: ..... 92 spaces 14. Landscaping:

Wherefore, for the foregoing reasons, it is this 29th day of April, 2015 by this Administrative Law Judge for Baltimore County, that the "6th AMENDED BLAKEHURST LIFE CARE COMMUNITY CRG PLAN", be and is hereby APPROVED.

A person aggrieved or feeling aggrieved by this Order may file a notice of appeal with the Baltimore County Board of Appeals within thirty (30) days after the date hereof.

DEDICATION TABLE FOR 6th REFINED CRG NO. | TOTAL AREA\* (AC.) TYPE OF CONVEYANCE Stormwater Management Easement

\* NOTE: During the processing of development plans and prior to Final Development Plan (FDP) submittal, total areas in this table may be approximate.

|      | Mβ  | Y     | (manual | Ą | 2015 |  |
|------|-----|-------|---------|---|------|--|
| r×A. | mai | . A.C | t F     |   |      |  |

DATA SOURCES: Topographic information shown hereon is from the Baltimore County Office of Technology - GIS Lab, panels 069c1 and 069c2. Also from a field-run survey performed by Century Engineering, Inc. dated November, 2011. Property boundary shown hereon is from an Amended Subdivision Plat of Blakehurst Life Care Community, prepared by S.J.Martenet & Company, Inc., recorded March 23, 1992, (S.M. 64/034) Utilities shown are approximate. See approved plans for details. REVISIONS DATE BY CENTURY ENGINEERING **CONSULTING ENGINEERS - PLANNERS** 10710 Gilroy Road, Hunt Valley, MD 21031 Phone: 443.589.2400 Fax: 443.589.2401 www.centuryeng.com Material Amendment of the 6th Refined CRG Plan and Plan to Accompany Petition for Special Hearing Blakehurst Life Care Community 9th Election District 5th Councilmanic District Baltimore County, Maryland PAI # 09-0522 ISSUE DATES M.S.S. BASE: M.S.S./K.R.M 5/14/15 DRAWN: **REVIEW:** DESIGNED: M.J.P. BID PERMIT: CHECKED BY: CONSTRUCTION: DATE CHECKED: ----DRAWING: SCALE: 1"₌5*0*' 3 of 3PROJECT NO.: 101245.01