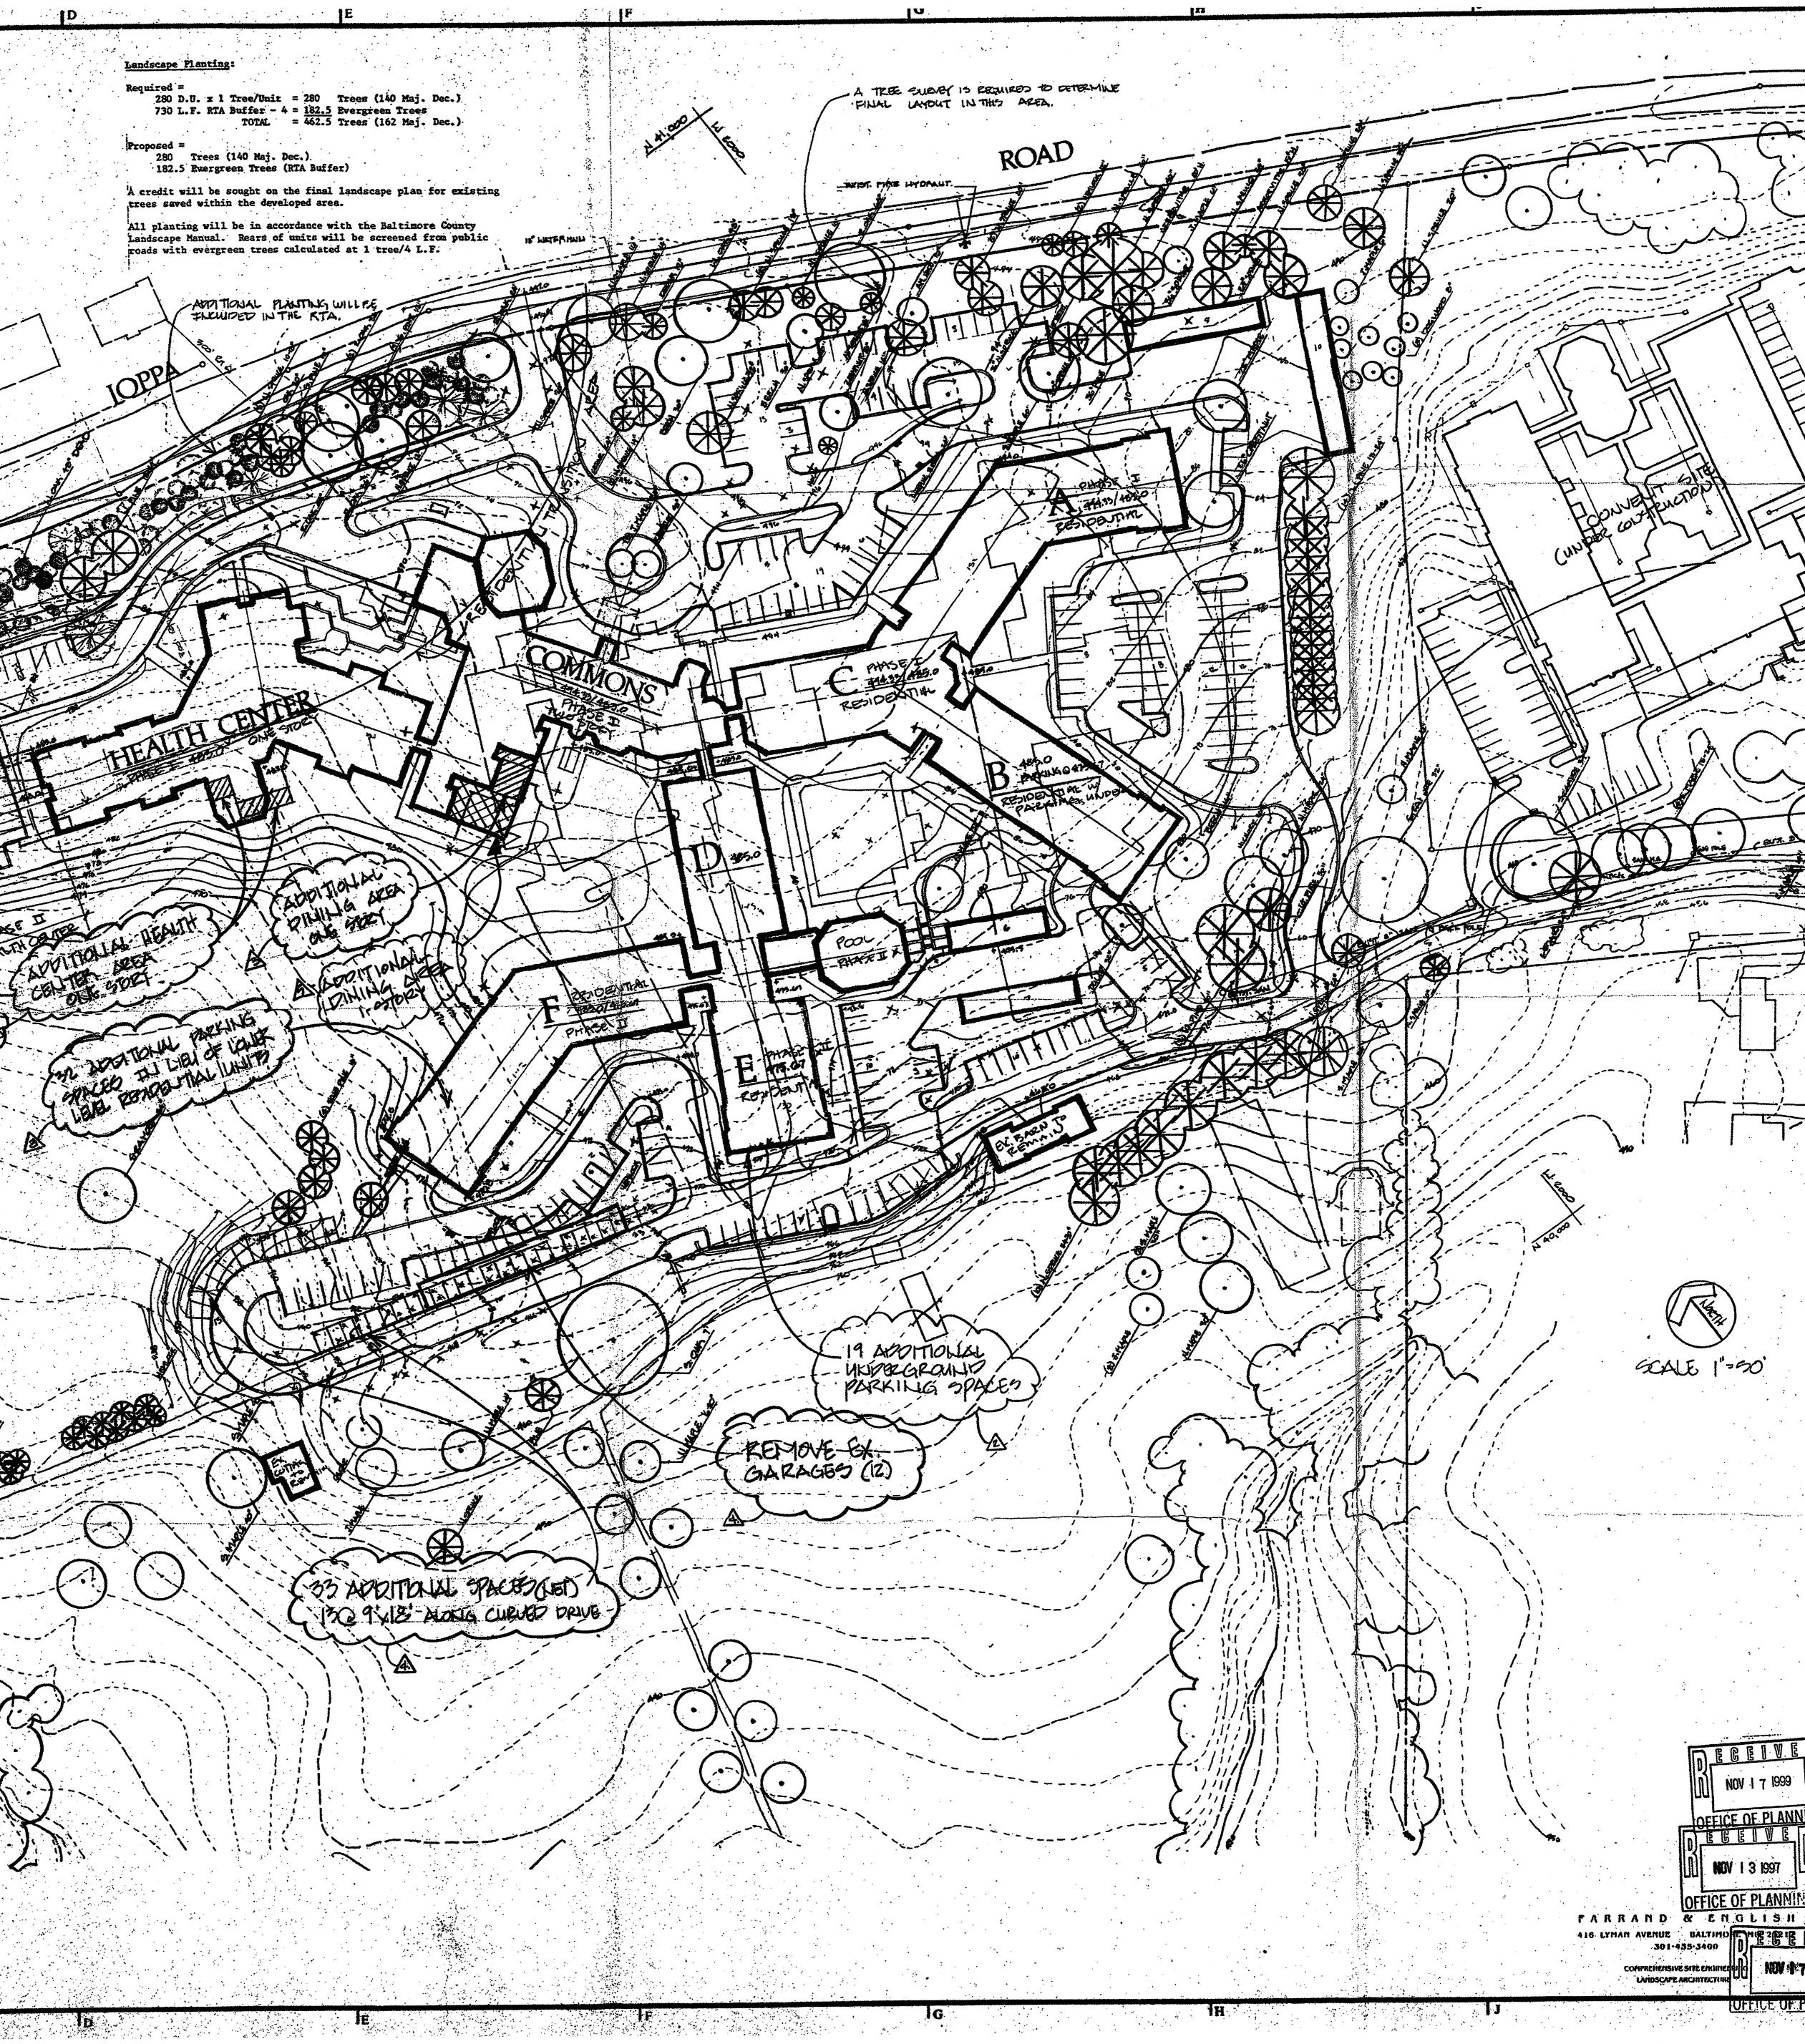

Landscape planting for the expansion on Lot Two will be installed per the Baltimore County Landscape Manual as supplemented pursuant to agreement with the adjacent neighbors.

| Soils:                     |                |                                    |                          |                                       |
|----------------------------|----------------|------------------------------------|--------------------------|---------------------------------------|
| Soils Serles<br>and Symbol | Hydro<br>Class | With<br>Basements                  | Without<br>Basements     | Streets/<br>Parking                   |
| Glenelg GCC2               | в              | Moderate:<br>Slope                 | Moderate:<br>Slope       | Severe:<br>Slope                      |
| Glenelg GcB2,<br>G1B       | в              | Slight                             | Slight                   | Moderate<br>Slope                     |
| Glenville GnB              | C              | Severe:<br>Water Table             | Moderate:<br>Water Table | Severe:<br>Water Table                |
| Balle BaB                  | D              | Severe:<br>Water Table<br>Drainage | Moderate:<br>Water Table | Severe:<br>Table Drainage<br>Drainage |
| Manor MdE, McD3            | в              | Severe:                            | Severe:                  | Severe:                               |

16. Existing vegetation consists primarily of pasture with mature hardwood ornamental plantings. Existing trees will be retained wherever possible.

17. Existing streams and stream buffers are shown per the former C.R.G. Plan. 18. Estimated Average Daily Trips: 1,115.7

24. The existing cemetery will remain and be owned and maintained by Blakehurst.

25. Open Space:

a. All areas of the site not in the building envelope shall be labeled as 'Open Space' in compliance with the intent of the former Baltimore County Zoning Regulations Sectlon 432.3 C 2. b. All open space shall be owned and maintained by Blakehurst.

DATA SOURCES: Topographic information shown hereon is from the Baltimore County Office of Technology - GIS Lab, panels 069c1 and 069c2. Also from a field-run survey performed by Century Engineering, Inc. dated November, 2011. Property boundary shown hereon is from an Amended Subdivision Plat of Blakehurst Life Care Community, prepared by S.J.Martenet & Company, Inc., recorded March 23, 1992, (S.M. 64/034) Utilities shown are approximate. See approved plans for details. REVISIONS DATE BY CENTURY ENGINEERING **CONSULTING ENGINEERS - PLANNERS** 10710 Gilroy Road, Hunt Valley, MD 21031 Phone: 443.589.2400 Fax: 443.589.2401 www.centuryeng.com Material Amendment of the 6th Refined CRG Plan and Plan to Accompany Petition for Special Hearing Blakehurst Life Care Community 9th Election District 5th Councilmanic District Baltimore County, Maryland PAI # 09-0522 ISSUE DATES M.S.S. BASE: M.S.S./K.R.M 5/14/15 DRAWN: **REVIEW:** DESIGNED: M.J.P. BID PERMIT: CHECKED BY: CONSTRUCTION: DATE CHECKED: ----DRAWING: SCALE: 1"₌5*0*' 3 of 3PROJECT NO.: 101245.01